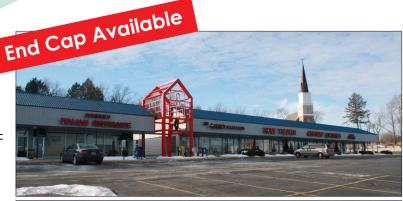

# Realty Metrix Commercial

Century Plaza 647-767 S. 8th St. (Rt. 31) West Dundee, IL 60118

## Retail Space/ Office Space/ Small Office Suites

- Endcap Location directly on Rt. 31-2,450 SF
- Turnkey Office Suites
- Endcap with overhead drive in door

#### **AVAILABLE SPACE**

Unit 767- 1,225 SF, \$1,500 gross/month Unit 743- Office Suites starting at 100 SF, \$395 gross/month

Unit 739- 1,400 SF, \$1700 gross/month **Unit 705**- 2,450 SF, endcap, open area,