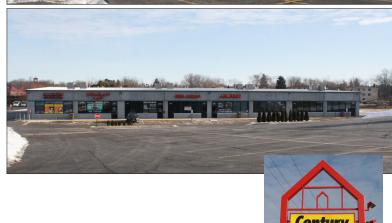

# Realty Metrix Commercial

Century Plaza 647-767 S. 8th St. (Rt. 31) West Dundee, IL 60118

### **FOR LEASE PROPERTY SPECIFICATIONS**

**Description:** Commercial Strip Center

**Building Size:** 61,785 SF

**HVAC System:** Roof Top

Power: 200 Amps

Wash Rooms: 1-2 Per Unit

Floor: Concrete/Carpet

**Ceiling Height:** 12'