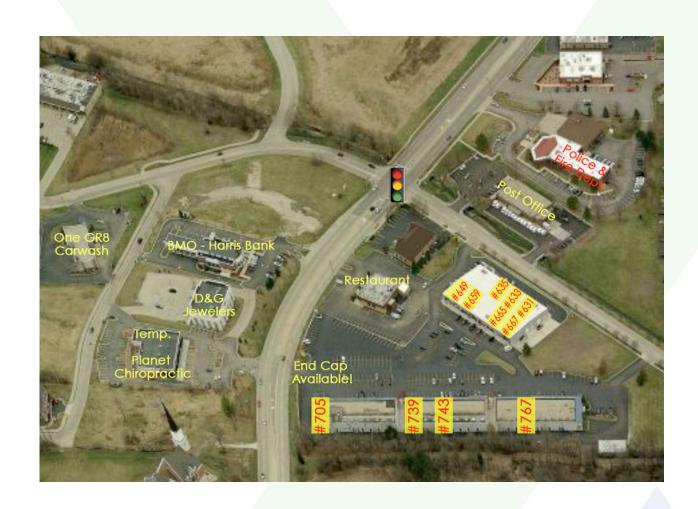

#### **AVAILABLE SPACE**

Unit 767- 1,225 SF, \$1,500 gross/month Unit 743- Office Suites starting at 100 SF, \$395 gross/month

Unit 739- 1,400 SF, \$1700 gross/month **Unit 705**- 2,450 SF, endcap, open area,

\$3,800 gross/month

Unit 665-667-3,300 SF, oversized front office, small interior office, remaining open floor plan and overhead drive in door, \$4,400 gross/month

**Unit 659**-1,650 SF, 2 private offices, kitchenette, turnkey, \$2,165 gross/month

**Unit 649**- 1,600 SF Corner Unit, \$2,000 gross/month

Units 631-635 - 2,000 SF up to 7,000 SF office/

showroom