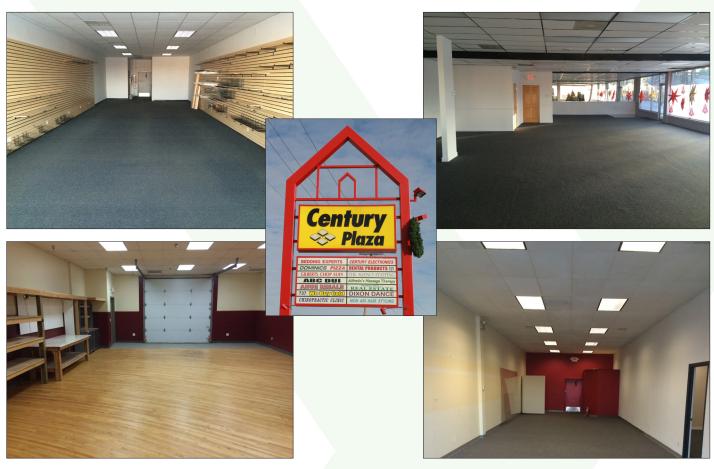

#### **AVAILABLE SPACE**

Unit 767- 1,225 SF, \$1,500 gross/month Unit 743- Office Suites starting at 100 SF, \$395 gross/month

Unit 739- 1,400 SF, \$1700 gross/month **Unit 705**- 2,450 SF, endcap, open area,

\$3,800 gross/month

Unit 665-667-3,300 SF, oversized front office, small interior office, remaining open floor plan and overhead drive in door, \$4,400 gross/month

**Unit 659**-1,650 SF, 2 private offices, kitchenette, turnkey, \$2,165 gross/month

**Unit 649**- 1,600 SF Corner Unit, \$2,000 gross/month

Units 631-635 - 2,000 SF up to 7,000 SF office/

showroom