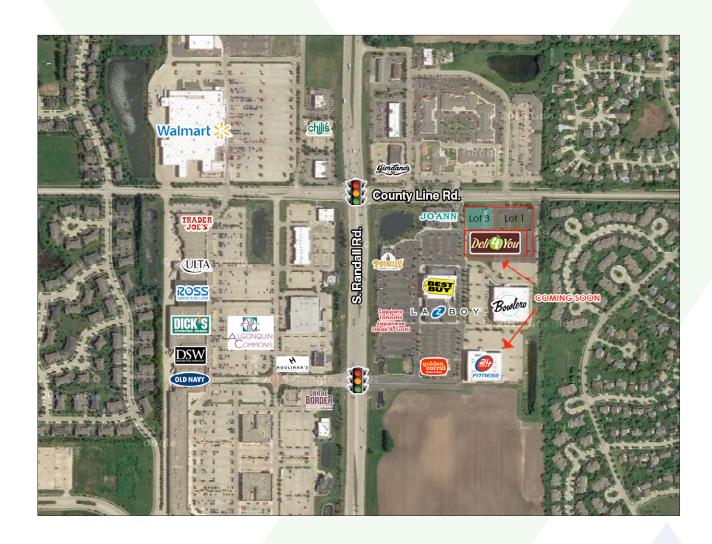

Algonquin Galleria Lot 3 SEC Randall & County Line Rds. Algonquin, IL 60102

#### PROPERTY OVERVIEW

Fully Improved Lot Lot 3: 1.33 Acres - up to 8,000 SF Bldg Pad

- Join Deli 4 You, an upscale, full service european grocery store, coming soon
- Lots available for ground lease, BTS or joint venture
- Site improvements include: utilities, lighted parking lot, curbing, landscaping and off-site detention
- Frontage on County Line Road
- Area retailers include: Best Buy, La-Z Boy, Wal-Mart, Trader Joes, JoAnn Fabrics, WonderPlay Cafe, Bowlero and Algonquin Commons Lifestyle Center