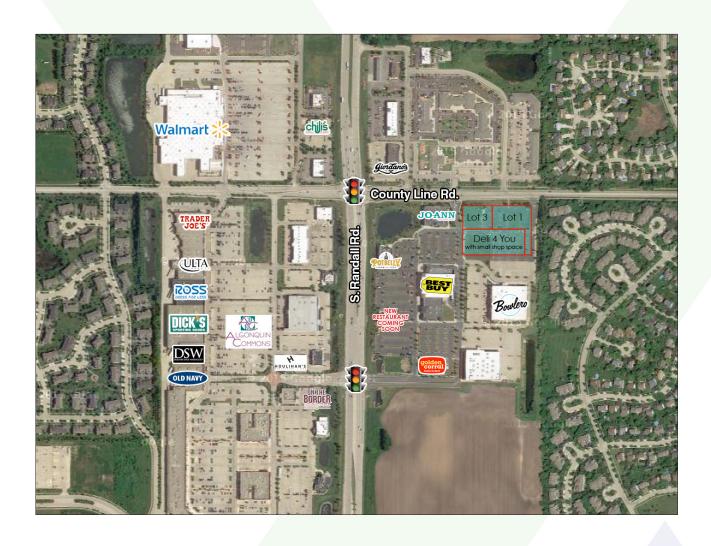

#### PROPERTY OVERVIEW

Three Fully Improved Lots
Lot 1: 2.16 Acres - up to 6,000 SF Bldg Pad
Lot 3: 1.33 Acres - up to 8,000 SF Bldg Pad
Lot 10: Deli 4 You

- Join Deli 4 You, coming Fall 2019. Upscale, full service european grocery store
- Lots available for sale, BTS or joint venture
- Lots 1 & 3 can be combined to accommodate up to a 14,000 SF building
- Site improvements include: utilities, lighted parking lot, curbing, landscaping and off-site detention
- 605' of Frontage on County Line Road
- Area retailers include: Best Buy, La-Z Boy, Wal-Mart, Trader Joes, JoAnn, WonderPlay Cafe, Bowlero and Algonquin Commons