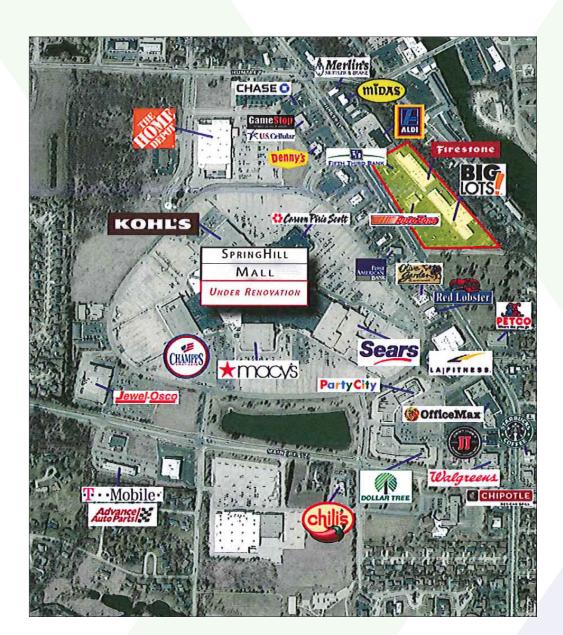

### **PROPERTY OVERVIEW**

• Available sizes:

**1,500 SF**, with private office, washer/dryer hookup, single bathroom

**9,000 SF**, with dropped ceiling, lights and 2 bathrooms

- Seeking physical therapy, home decor or furniture/ tile/carpet store
- Join Big Lots, Firestone, UPS, Southern Belle's Pancake House, Pizza Hut, Sherwin Williams, Tyke Play and MAACO
- Directly across from Spring Hill Mall, which recently completed a \$35 million renovation, including a new theater, restaurant court and H&M
- High Density Market (146,525 population)
- Strong traffic count of 29,000 VPD
- Monument signage available
- Surrounding retailers include:

| <u>Suite</u> | Tenant                         | <u>Sq. Ft.</u> |
|--------------|--------------------------------|----------------|
| 142          | Gyradiko Restaurant            | 1,500          |
| 146          | FOR LEASE                      | 1,500          |
| 148          | IDES                           | 5,836          |
| 150          | FOR LEASE - WILL SUBDIVIDE     | 9,000          |
| 152          | Southern Belle's Pancake House | 6,000          |
| 156          | Tyke Play                      | 6,000          |
| 160          | Firestone                      | 6,500          |
| 168          | Pizza Hut                      | 1,150          |
| 172          | Salon Anovin - Nails           | 2,400          |
| 180          | The UPS Store                  | 1,200          |
| 184          | John's Tailor Shop             | 793            |
| 188          | Fast Signs                     | 2,283          |
| 192          | Sherwin Williams               | 4,000          |
| 194-196      | Sewing Concepts                | 4,000          |
| 198          | Artistry in Dance              | 2,050          |
| 200          | Big Lots                       | 32,616         |
| 204          | MAACO                          | 1,600          |
| 208-210      | MAACO                          | 2,720          |
| 212          | MAACO                          | 3,680          |