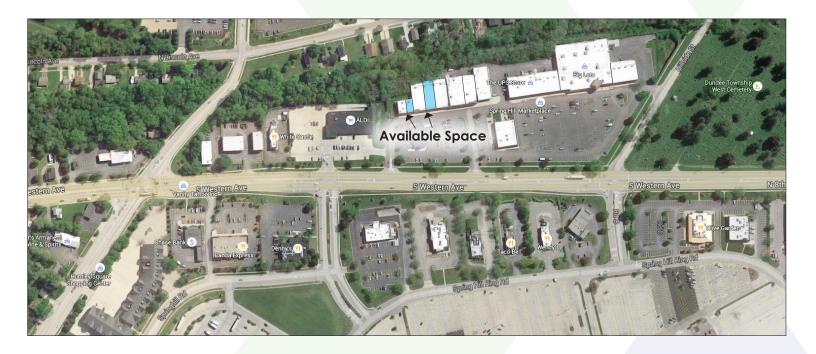

### FOR LEASE PROPERTY SPECIFICATIONS

| Description:             | Community Center                                          |
|--------------------------|-----------------------------------------------------------|
| Building Size:           | 95,259 SF                                                 |
| Available Spaces:        | 1,500 up to 9,000 SF                                      |
| Land Size:               | 6.67 Acres                                                |
| Year Built:              | 1990                                                      |
| Sprinklered:             | North Building Only                                       |
| Possession:              | Lease Execution                                           |
| Ceilings:                | 9' to 14'                                                 |
| Sewer/Water:             | City                                                      |
| Zoning:                  | Commercial - C-2                                          |
| Taxes,CAM,<br>Insurance: | \$4.23 PSF (2018)                                         |
| Lease Price              | 1,500 SF - \$14.00 PSF, NNN<br>9,000 SF - \$8.00 PSF, NNN |

### **PROPERTY OVERVIEW**

• Available sizes:

**1,500 SF**, with private office, washer/dryer hookup, single bathroom

**9,000 SF**, with dropped ceiling, lights and 2 bathrooms

- Seeking physical therapy, home decor or furniture/ tile/carpet store
- Join Big Lots, Firestone, UPS, Southern Belle's Pancake House, Pizza Hut, Sherwin Williams, Tyke Play and MAACO
- Directly across from Spring Hill Mall, which recently completed a \$35 million renovation, including a new theater, restaurant court and H&M
- High Density Market (146,525 population)
- Strong traffic count of 29,000 VPD
- Monument signage available
- Surrounding retailers include: