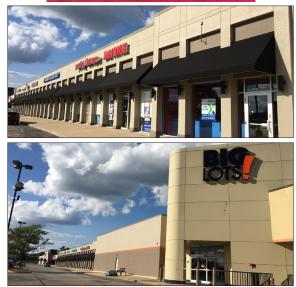

Retail Space -Seeking furniture, home decor, office or physical therapy tenants

### **PROPERTY OVERVIEW**

• Available sizes:

**1,500 SF**, with private office, washer/dryer hookup, single bathroom

**9,000 SF**, with dropped ceiling, lights and 2 bathrooms

- Seeking physical therapy, home decor or furniture/ tile/carpet store
- Join Big Lots, Firestone, UPS, Southern Belle's Pancake House, Pizza Hut, Sherwin Williams, Tyke Play and MAACO
- Directly across from Spring Hill Mall, which recently completed a \$35 million renovation, including a new theater, restaurant court and H&M
- High Density Market (146,525 population)
- Strong traffic count of 29,000 VPD
- Monument signage available
- Surrounding retailers include: