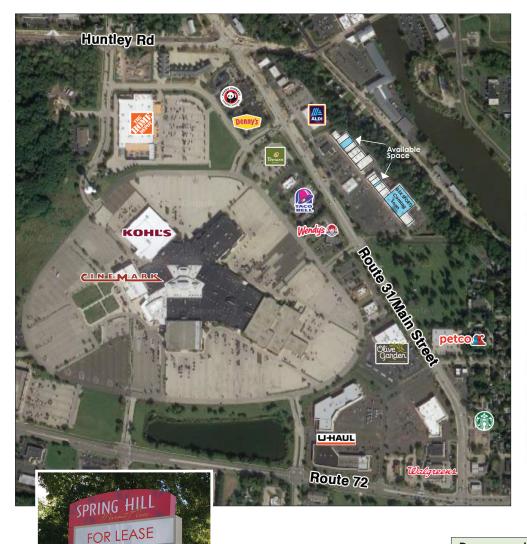

## **PROPERTY OVERVIEW**

- High profile location on Rte 31, just north of Rte 72, and minutes from I-90
- Available spaces:

**793 SF** - 14.5' W x 53.5' D with one bathroom. Clean space in good condition.

**9,000 SF** - with dropped ceiling, lights, two bathrooms and rear storage. No truck dock. Ceiling height to joist 13.79'. 76' W x 109' D.

- Join Firestone, UPS, Southern Belle's Pancake House, Pizza Hut, Sherwin Williams, Salon Anovin, MAACO & G3X Sports
- Adjacent to Aldi, and across the street form Panera and Olive Garden