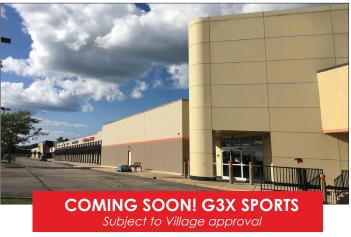

**9,000 SF** - with dropped ceiling, lights, two bathrooms and rear storage. No truck dock. Ceiling height to joist 13.79'. 76' W x 109' D.

- Join Firestone, UPS, Southern Belle's Pancake House, Pizza Hut, Sherwin Williams, Salon Anovin, MAACO & G3X Sports
- Adjacent to Aldi, and across the street form Panera and Olive Garden

### **TENANT LIST**

| <u>Suite</u> | <u>Tenant</u>            | Sq. Ft. |
|--------------|--------------------------|---------|
| 142          | Gyradiko Restaurant      | 1,500   |
| 146          | Artistry Dance Co.       | 1,500   |
| 148          | IDES                     | 5,836   |
| 150          | FOR LEASE                | 9,000   |
| 152          | Southern Belle's Pancake | 6,000   |
| 156          | Siefit Fitness           | 6,000   |
| 160          | Firestone                | 6,500   |
| 168          | Pizza Hut                | 1,150   |
| 172          | Salon Anovin - Nails     | 2,400   |
| 180          | The UPS Store            | 1,200   |
| 184          | FOR LEASE                | 793     |
| 188          | Fast Signs               | 2,283   |
| 192          | Sherwin Williams         | 4,000   |
| 194-196      | Sewing Concepts          | 4,000   |
| 198          | Artistry Dance Co.       | 2,050   |
| 200          | Coming Soon - G3X Sports | 32,616  |
| 204 - 212    | MAACO                    | 8,000   |