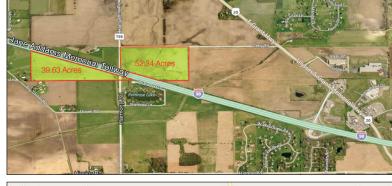

# **FOR SALE PROPERTY SPECIFICATIONS**

**Description:** Land for Development

Land Size: 92 Acres Divisible

> • 52 Acres Commercial • 40 Acres Residential

Possession: Closing

**Topography:** Flat

Frontage Dimensions: 5,000 FT on I-90

## **PROPERTY OVERVIEW**

For Sale 92 Acres **Development Opportunity** 

- 52 acres commercial development opportunity
- 42 acres residential development opportunity
- Located off the I-90/Route 20 interchange in Hampshire, IL
- Frontage on I-90
- Sewer and water nearby Route 20
- Traffic counts:

## LAND I-90 and Harmony Rd. Hampshire, IL 60140