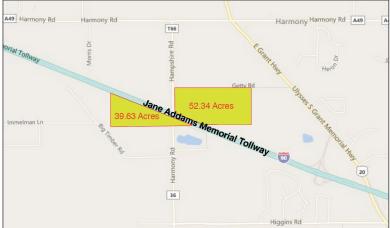

# **FOR SALE PROPERTY SPECIFICATIONS**

**Description:** Land for Development

Land Size: 92 Acres Divisible

> • 52 Acres Commercial • 40 Acres Residential

Possession: Closing

**Topography:** Flat

Frontage Dimensions: 5,000 FT on I-90

## **PROPERTY OVERVIEW**

For Sale 92 Acres **Development Opportunity** 

- 52 acres commercial development opportunity
- 42 acres residential development opportunity
- Located off the I-90/Route 20 interchange in Hampshire, IL
- Frontage on I-90
- Sewer and water nearby Route 20
- Traffic counts:

## LAND I-90 and Harmony Rd. Hampshire, IL 60140