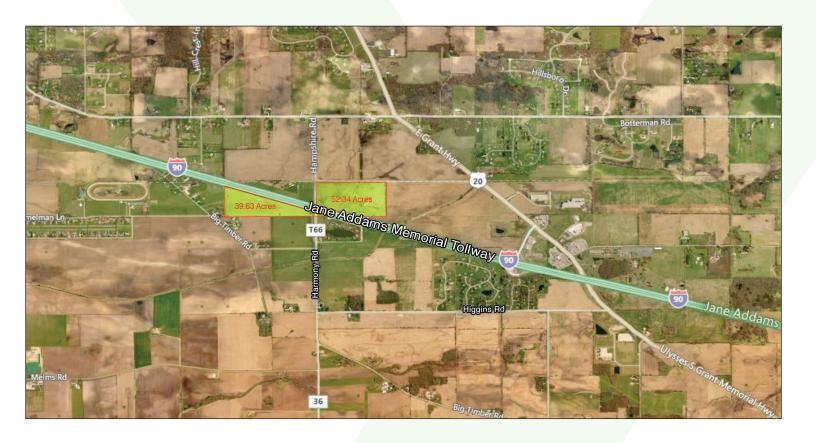

# **FOR SALE PROPERTY SPECIFICATIONS**

**Description:** Land for Development

Land Size: 92 Acres Divisible

> • 52 Acres Commercial • 40 Acres Residential

Possession: Closing

**Topography:** Flat

Frontage Dimensions: 5,000 FT on I-90

## **PROPERTY OVERVIEW**

For Sale 92 Acres **Development Opportunity** 

- 52 acres commercial development opportunity
- 42 acres residential development opportunity
- Located off the I-90/Route 20 interchange in Hampshire, IL
- Frontage on I-90
- Sewer and water nearby Route 20
- Traffic counts:

## LAND I-90 and Harmony Rd. Hampshire, IL 60140