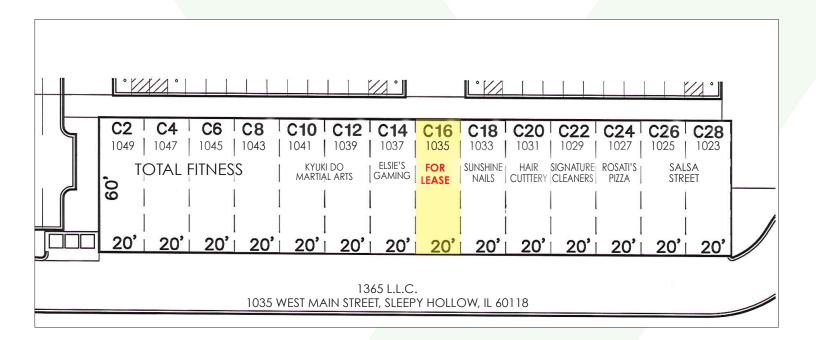

#### PROPERTY OVERVIEW Retail Space 1.200 SF

- Free Rent Available
- In well-located retail center on Rt. 72 across the street from Jewel, Cinemark Theatre and Spring Hill Mall, which is in the middle of a \$37 million renovation
- Adjacent to HoverPark, LifeZone360
  Sports Complex and a proposed used car dealership-Midway Autohaus
- Ideal location for fitness, dance studio, personal training or "Gymboree" type user
- Join Salsa Street Restaurant, Rosati's Pizza, Hair Cuttery, Sunshine Nails, Kyuki Do Martial Arts, Elsie's Gaming, Advanced Auto Parts, Total Fitness and the NEW Dunkin' Donuts