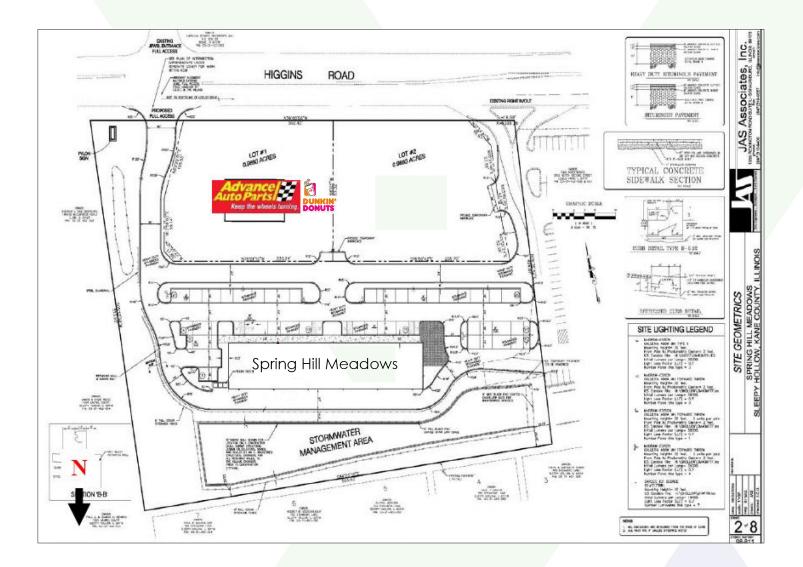

#### PROPERTY OVERVIEW Retail Space 1.200 SF

- Free Rent Available
- In well-located retail center on Rt. 72 across the street from Jewel, Cinemark Theatre and Spring Hill Mall, which is in the middle of a \$37 million renovation
- Adjacent to HoverPark, LifeZone360
  Sports Complex and a proposed used car dealership-Midway Autohaus
- Ideal location for fitness, dance studio, personal training or "Gymboree" type user
- Join Salsa Street Restaurant, Rosati's Pizza, Hair Cuttery, Sunshine Nails, Kyuki Do Martial Arts, Elsie's Gaming, Advanced Auto Parts, Total Fitness and the NEW Dunkin' Donuts

Directions: West of Route 31 across from Jewel parking lot on Main Street (Route 72).