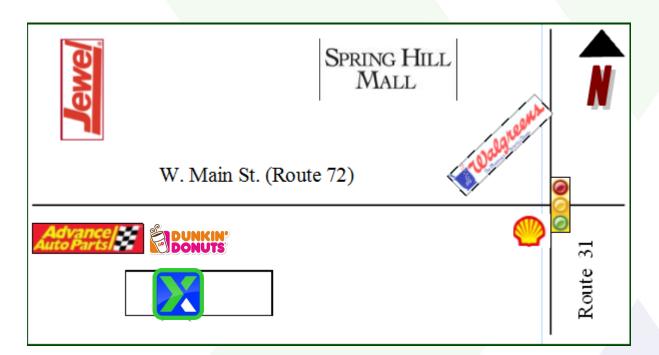

#### PROPERTY OVERVIEW Retail Space 1.200 SF

- Free Rent Available
- In well-located retail center on Rt. 72 across the street from Jewel, Cinemark Theatre and Spring Hill Mall, which is in the middle of a \$37 million renovation
- Adjacent to HoverPark, LifeZone360
  Sports Complex and a proposed used car dealership-Midway Autohaus
- Ideal location for fitness, dance studio, personal training or "Gymboree" type user
- Join Salsa Street Restaurant, Rosati's Pizza, Hair Cuttery, Sunshine Nails, Kyuki Do Martial Arts, Elsie's Gaming, Advanced Auto Parts, Total Fitness and the NEW Dunkin' Donuts

Directions: West of Route 31 across from Jewel parking lot on Main Street (Route 72).