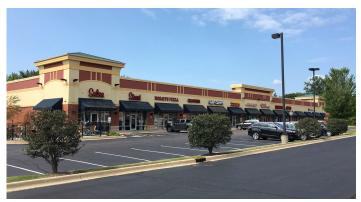

#### PROPERTY OVERVIEW Retail Space 1.200 SF

- Free Rent Available
- In well-located retail center on Rt. 72 across the street from Jewel, Cinemark Theatre and Spring Hill Mall, which is in the middle of a \$37 million renovation
- Adjacent to HoverPark, LifeZone360
  Sports Complex and a proposed used car dealership-Midway Autohaus
- Ideal location for fitness, dance studio, personal training or "Gymboree" type user
- Join Salsa Street Restaurant, Rosati's Pizza, Hair Cuttery, Sunshine Nails, Kyuki Do Martial Arts, Elsie's Gaming, Advanced Auto Parts, Total Fitness and the NEW Dunkin' Donuts