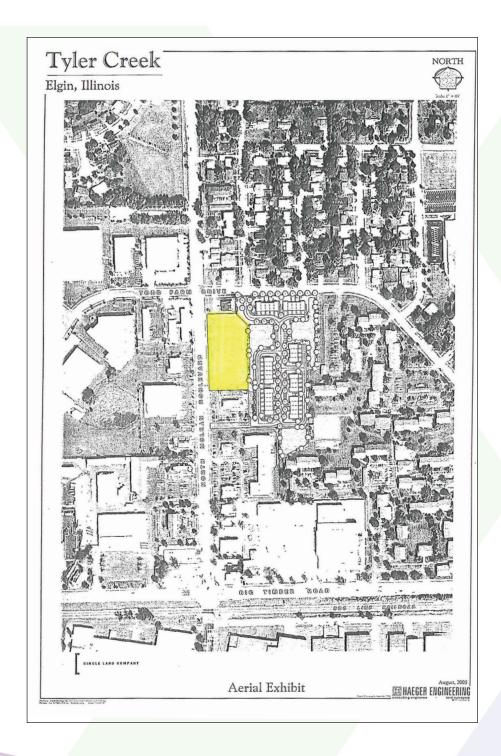

#### **PROPERTY OVERVIEW**

1.92 Acres

- Located just north of Big Timber Rd and Butera Foods
- On-site detention will be required
- Cross access with McDonald's and Pop's Pantry
- Other area retailers include Burger King, Taco Bell, Dairy Queen and Dunkin Donuts
- Traffic counts 19,000 vehicles per day on McLean Blvd. Traffic counts at McLean Blvd. and Big Timber Rd are 16,400 per day
- PIN: 06-03-377-004