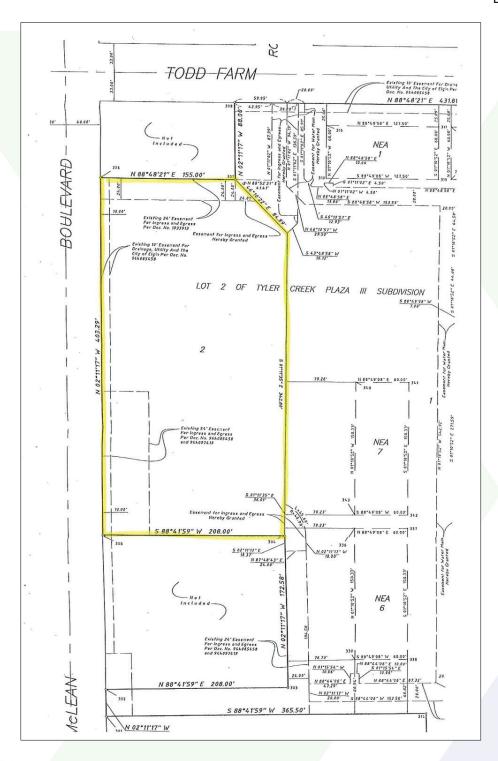

# FOR SALE PROPERTY SPECIFICATIONS

**Description:** Improved Vacant Lot

Land Size: 1.92 Acres

Topography: Level

**Utilities:** Located in Right of Way

**Sewer/Water:** City/City

Frontage: 403'

**Depth:** 208'