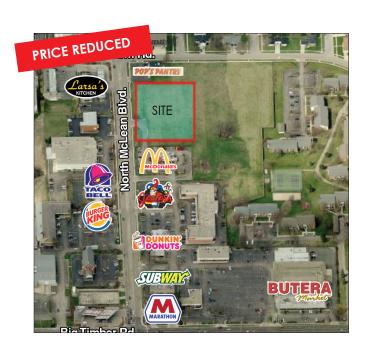

#### **PROPERTY OVERVIEW**

1.92 Acres

- Located just north of Big Timber Rd and Butera Foods
- On-site detention will be required
- Cross access with McDonald's and Pop's Pantry
- Other area retailers include Burger King, Taco Bell, Dairy Queen and Dunkin Donuts
- Traffic counts 19,000 vehicles per day on McLean Blvd. Traffic counts at McLean Blvd. and Big Timber Rd are 16,400 per day
- PIN: 06-03-377-004