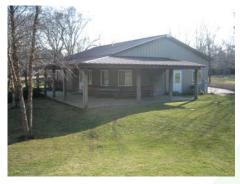

Sale Price: Real Estate \$1,450,000

Reduced to \$990,000 Equipment \$200,000 Old Top Farm Golf Course 2120 Crystal Lake Rd. Crystal Lake, IL 60012

50 Acre 9 Hole Operating Golf Course

Great investment opportunity including profitable 9 hole operating golf course with farm house, barn, workshop and newer club house. 830' frontage on Crystal Lake Road. Financials available with non-disclosure agreement. Confidential Listing – please do not talk to staff!