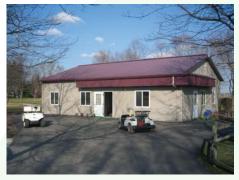

Sale Price: Real Estate \$1,450,000

Reduced to \$990,000 Equipment \$200,000 Old Top Farm Golf Course 2120 Crystal Lake Rd. Crystal Lake, IL 60012

50 Acre 9 Hole Operating Golf Course

Great investment opportunity including profitable 9 hole operating golf course with farm house, barn, workshop and newer club house. 830' frontage on Crystal Lake Road. Financials available with non-disclosure agreement. Confidential Listing – please do not talk to staff!