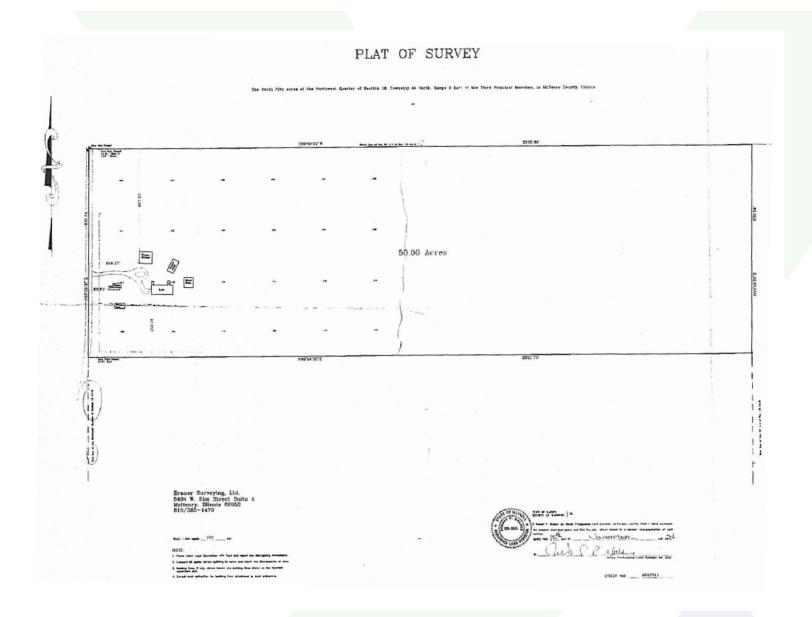

# FOR SALE PROPERTY SPECIFICATIONS

**Description:** 9 Hole Golf Course

Land Size: 50 Acres

**Topography:** Sloping

Environmental

Status:

TBD

**Utilities:** Gas, Electric to Site

Sewer: Septic

Water: Well

Frontage: 830'

**Possession:** Closing

**Zoning:** Agricultural with Special Use

Permit

**Real Estate Taxes:** \$11,698 (2014)

**CAM/Insurance:** \$3.80 PSF

Sale Price: Real Estate \$1,450,000

Reduced to \$990,000 Equipment \$200,000 Old Top Farm Golf Course 2120 Crystal Lake Rd. Crystal Lake, IL 60012

50 Acre 9 Hole Operating Golf Course

Great investment opportunity including profitable 9 hole operating golf course with farm house, barn, workshop and newer club house. 830' frontage on Crystal Lake Road. Financials available with non-disclosure agreement. Confidential Listing – please do not talk to staff!