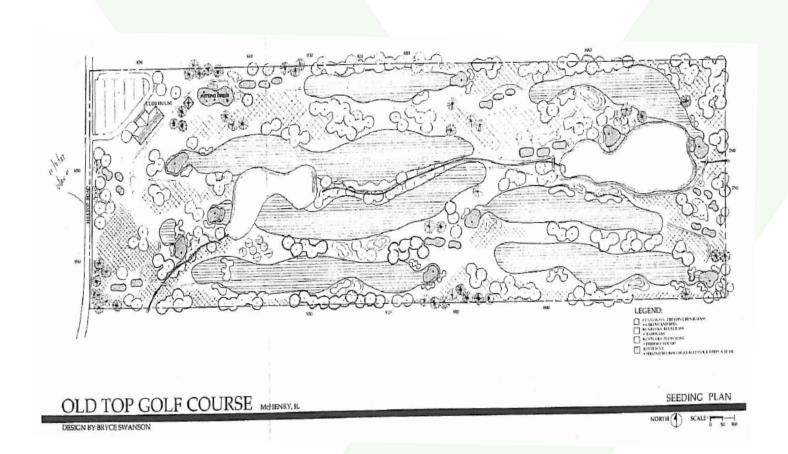

# FOR SALE PROPERTY SPECIFICATIONS

**Description:** 9 Hole Golf Course

Land Size: 50 Acres

**Topography:** Sloping

Environmental

Status:

TBD

**Utilities:** Gas, Electric to Site

Sale Price: Real Estate \$1,450,000

Reduced to \$990,000 Equipment \$200,000 Old Top Farm Golf Course 2120 Crystal Lake Rd. Crystal Lake, IL 60012

50 Acre 9 Hole Operating Golf Course

Great investment opportunity including profitable 9 hole operating golf course with farm house, barn, workshop and newer club house. 830' frontage on Crystal Lake Road. Financials available with non-disclosure agreement. Confidential Listing – please do not talk to staff!