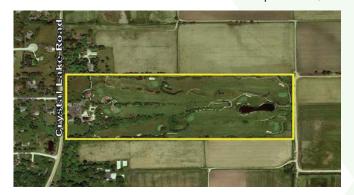

Sale Price: Real Estate \$1,450,000

Reduced to \$990,000 Equipment \$200,000 Old Top Farm Golf Course 2120 Crystal Lake Rd. Crystal Lake, IL 60012

50 Acre 9 Hole Operating Golf Course

Great investment opportunity including profitable 9 hole operating golf course with farm house, barn, workshop and newer club house. 830' frontage on Crystal Lake Road. Financials available with non-disclosure agreement. Confidential Listing – please do not talk to staff!