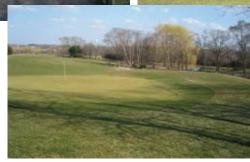

Sale Price: Real Estate \$1,450,000

Reduced to \$990,000 Equipment \$200,000 Old Top Farm Golf Course 2120 Crystal Lake Rd. Crystal Lake, IL 60012

50 Acre 9 Hole Operating Golf Course

Great investment opportunity including profitable 9 hole operating golf course with farm house, barn, workshop and newer club house. 830' frontage on Crystal Lake Road. Financials available with non-disclosure agreement. Confidential Listing – please do not talk to staff!