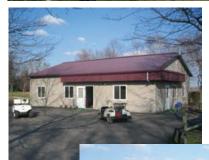

Sale Price: Real Estate \$1,450,000

Reduced to \$990,000 Equipment \$200,000 Old Top Farm Golf Course 2120 Crystal Lake Rd. Crystal Lake, IL 60012

50 Acre 9 Hole Operating Golf Course

Great investment opportunity including profitable 9 hole operating golf course with farm house, barn, workshop and newer club house. 830' frontage on Crystal Lake Road. Financials available with non-disclosure agreement. Confidential Listing – please do not talk to staff!