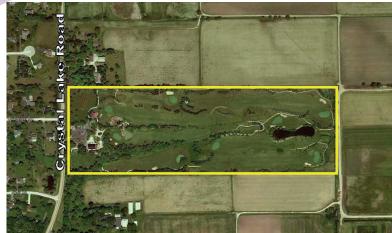

Sale Price: Real Estate \$1,450,000

Reduced to \$990,000 Equipment \$200,000 Old Top Farm Golf Course 2120 Crystal Lake Rd. Crystal Lake, IL 60012

50 Acre 9 Hole Operating Golf Course

Great investment opportunity including profitable 9 hole operating golf course with farm house, barn, workshop and newer club house. 830' frontage on Crystal Lake Road. Financials available with non-disclosure agreement. Confidential Listing – please do not talk to staff!

DSchmidt@realtymetrix.com

Directions: Route 176 to Walkup Road, north to 2120 on east side.