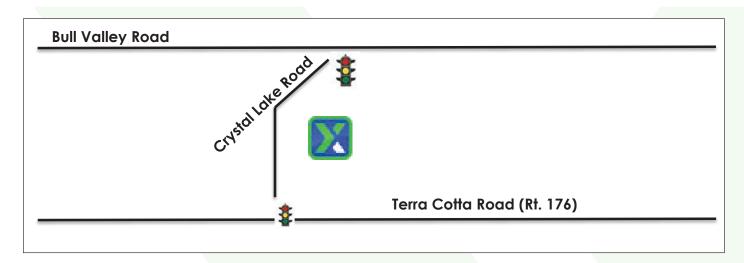

DSchmidt@realtymetrix.com

Directions: Route 176 to Walkup Road, north to 2120 on east side.