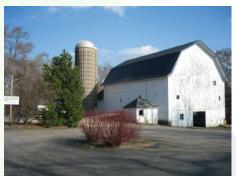

Sale Price: Real Estate \$1,450,000

Reduced to \$990,000 Equipment \$200,000 Old Top Farm Golf Course 2120 Crystal Lake Rd. Crystal Lake, IL 60012

50 Acre 9 Hole Operating Golf Course

Great investment opportunity including profitable 9 hole operating golf course with farm house, barn, workshop and newer club house. 830' frontage on Crystal Lake Road. Financials available with non-disclosure agreement. Confidential Listing – please do not talk to staff!