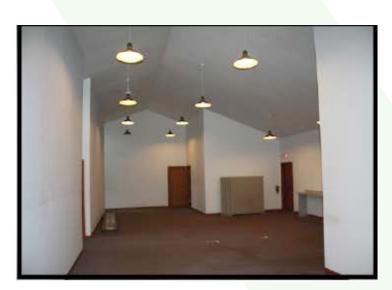

### PROPERTY OVERVIEW Office Space 3,000 SF up to 7,000 SF Professional or Medical Office Space

- Premium professional or medical offices next door to Provenia St. Joseph Hospital from 3,000 SF to 7,000 SF
- Owner will divide and assist in build-outs
- Offices include great natural light from windows, dormers and vaulted ceilings, kitchen, private offices, large work areas and conference rooms
- Private exterior entrances with ample parking just outside your door
- Beautiful professional offices in Elgin priced at only \$12 PSF gross and ready to move in
- PIN: 06-16-402-008