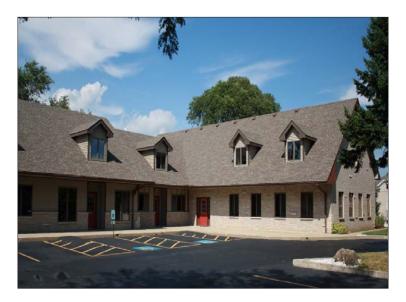

### PROPERTY OVERVIEW Office Space 3,000 SF up to 7,000 SF Professional or Medical Office Space

- Premium professional or medical offices next door to Provenia St. Joseph Hospital from 3,000 SF to 7,000 SF
- Owner will divide and assist in build-outs
- Offices include great natural light from windows, dormers and vaulted ceilings, kitchen, private offices, large work areas and conference rooms
- Private exterior entrances with ample parking just outside your door
- Beautiful professional offices in Elgin priced at only \$12 PSF gross and ready to move in
- PIN: 06-16-402-008