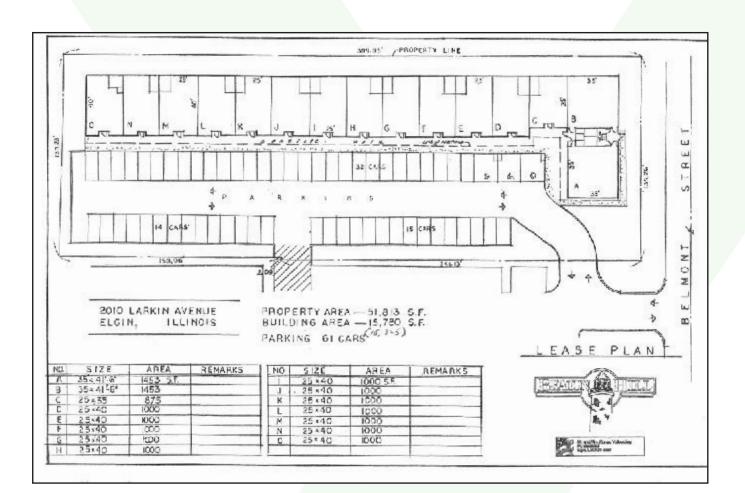

### FOR LEASE PROPERTY SPECIFICATIONS

| Description:       | Professional Offices    |
|--------------------|-------------------------|
| Building Size:     | 15,325 SF               |
| Land Size:         | 30,100 SF               |
| Available Space:   | 3,000 SF up to 7,000 SF |
| Year Built:        | 1990                    |
| HVAC System:       | Gas Forced Air          |
| Power:             | 200 Amp                 |
| Sprinklered:       | No                      |
| Ceiling Height:    | 10' Plus Vaulted        |
| Parking:           | 25+                     |
| Washrooms:         | 2 Handicapped           |
| Sewer/Water:       | City/City               |
| Possession:        | Immediate               |
| Zoning:            | Office Commercial       |
| Real Estate Taxes: | Included                |
| CAM:               | Included                |
| Lease Term:        | Minimum 3 Years         |
| Lease Price:       | \$12.00 PSF             |
|                    |                         |