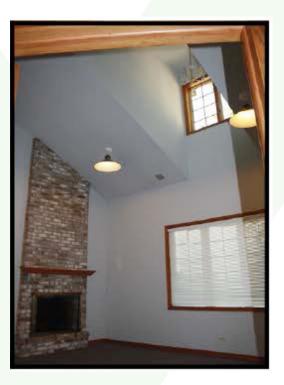

### PROPERTY OVERVIEW Office Space 3,000 SF up to 7,000 SF Professional or Medical Office Space

- Premium professional or medical offices next door to Provenia St. Joseph Hospital from 3,000 SF to 7,000 SF
- Owner will divide and assist in build-outs
- Offices include great natural light from windows, dormers and vaulted ceilings, kitchen, private offices, large work areas and conference rooms
- Private exterior entrances with ample parking just outside your door
- Beautiful professional offices in Elgin priced at only \$12 PSF gross and ready to move in
- PIN: 06-16-402-008