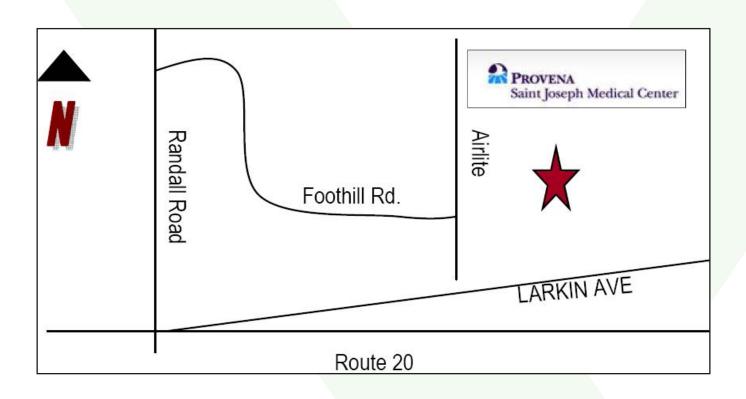

Directions: Larkin Ave to<br/>Airlite North. Immediate<br/>right. Located behind<br/>Point Office.Available UnitsSuite 2010<br/>(Can be Divided)Content<br/>Can be Divided)3,000 to 7,000 SFContent<br/>Suite 2010<br/>(Can be Divided)