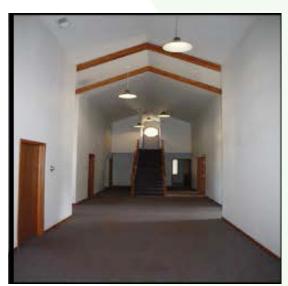

### PROPERTY OVERVIEW Office Space 3,000 SF up to 7,000 SF Professional or Medical Office Space

- Premium professional or medical offices next door to Provenia St. Joseph Hospital from 3,000 SF to 7,000 SF
- Owner will divide and assist in build-outs
- Offices include great natural light from windows, dormers and vaulted ceilings, kitchen, private offices, large work areas and conference rooms
- Private exterior entrances with ample parking just outside your door
- Beautiful professional offices in Elgin priced at only \$12 PSF gross and ready to move in
- PIN: 06-16-402-008