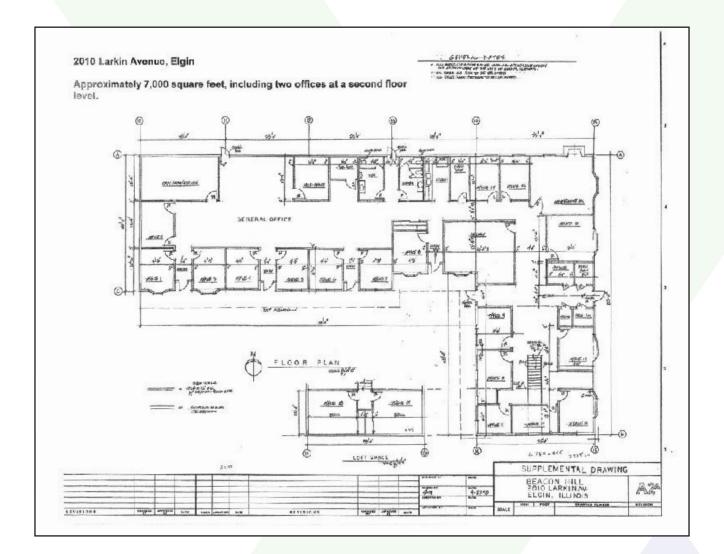

### PROPERTY OVERVIEW Office Space 3,000 SF up to 7,000 SF Professional or Medical Office Space

- Premium professional or medical offices next door to Provenia St. Joseph Hospital from 3,000 SF to 7,000 SF
- Owner will divide and assist in build-outs
- Offices include great natural light from windows, dormers and vaulted ceilings, kitchen, private offices, large work areas and conference rooms
- Private exterior entrances with ample parking just outside your door
- Beautiful professional offices in Elgin priced at only \$12 PSF gross and ready to move in
- PIN: 06-16-402-008

Total

Contiguous

7,000 SF