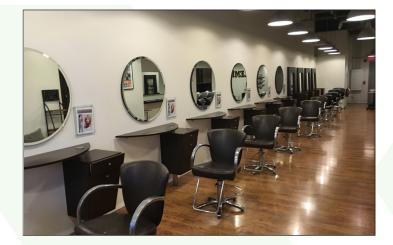

#### PROPERTY OVERVIEW Retail Space 1,275 SF, 2,500 SF up to 3,775 SF

- Now Available: 2,500 SF beautifully built out salon and spa with 10 styling stations, 5 wash basins, 5 treatment rooms, new flooring and elegant front desk. FF&E Negotiable
- Prominent center on Randall in South Elgin next to Walgreen's, Kohl's, TJ Maxx, Culver's, Goodwill
- Landlord will provide tenant improvement allowance or free rent
- Great tenant mix, ideal for retail or medical
- Join Penny's, Dental Office, Music Education Center, Costume/Magic Shop, Weight Watchers, Twisted Stitch, Woof Beach
- Traffic Counts: 40,300 VPD on Randall and Gyorr Roads
- PIN: 06-32-426-007