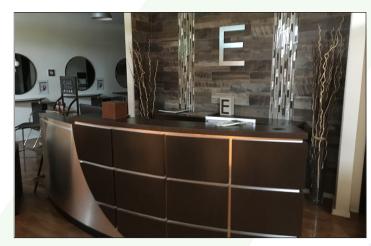

#### PROPERTY OVERVIEW Retail Space 1,275 SF, 2,500 SF up to 3,775 SF

- Now Available: 2,500 SF beautifully built out salon and spa with 10 styling stations, 5 wash basins, 5 treatment rooms, new flooring and elegant front desk. FF&E Negotiable
- Prominent center on Randall in South Elgin next to Walgreen's, Kohl's, TJ Maxx, Culver's, Goodwill
- Landlord will provide tenant improvement allowance or free rent
- Great tenant mix, ideal for retail or medical
- Join Penny's, Dental Office, Music Education Center, Costume/Magic Shop, Weight Watchers, Twisted Stitch, Woof Beach
- Traffic Counts: 40,300 VPD on Randall and Gyorr Roads
- PIN: 06-32-426-007