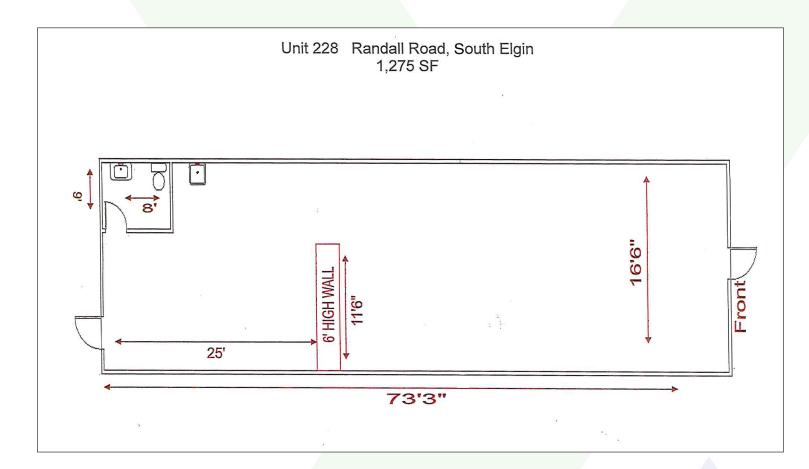

### FOR LEASE PROPERTY SPECIFICATIONS

| Description:          | Multi-Tenant Strip Center                   |  |  |
|-----------------------|---------------------------------------------|--|--|
| Year Built:           | 2004                                        |  |  |
| <b>Building Size:</b> | 21,075 SF                                   |  |  |
| Available Spaces:     | 1,275 SF, 2,500 SF<br>(3,775 SF Contiguous) |  |  |
| HVAC System:          | Gas, Forced Air                             |  |  |
| Power:                | 200 Amp 3 Phase                             |  |  |
| Sprinklered:          | Yes                                         |  |  |
| Ceiling Height:       | 10'                                         |  |  |
| Parking:              | 100+                                        |  |  |
| Washrooms:            | 1-2 Per Unit                                |  |  |
| Sewer/Water:          | City                                        |  |  |
| Possession:           | Immediate                                   |  |  |
| Zoning:               | В                                           |  |  |
| Real Estate Taxes:    | \$4.96 PSF (2015)                           |  |  |
| CAM/Insurance:        | \$2.61 PSF                                  |  |  |
| Lease Term:           | 3 Year Minimun                              |  |  |
| Lease Price:          | \$18 PSF NNN                                |  |  |

#### PROPERTY OVERVIEW Retail Space 1,275 SF, 2,500 SF up to 3,775 SF

- Now Available: 2,500 SF beautifully built out salon and spa with 10 styling stations, 5 wash basins, 5 treatment rooms, new flooring and elegant front desk. FF&E Negotiable
- Prominent center on Randall in South Elgin next to Walgreen's, Kohl's, TJ Maxx, Culver's, Goodwill
- Landlord will provide tenant improvement allowance or free rent
- Great tenant mix, ideal for retail or medical
- Join Penny's, Dental Office, Music Education Center, Costume/Magic Shop, Weight Watchers, Twisted Stitch, Woof Beach
- Traffic Counts: 40,300 VPD on Randall and Gyorr Roads
- PIN: 06-32-426-007