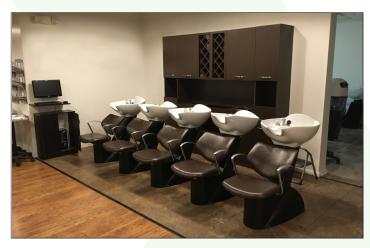

#### PROPERTY OVERVIEW Retail Space 1,275 SF, 2,500 SF up to 3,775 SF

- Now Available: 2,500 SF beautifully built out salon and spa with 10 styling stations, 5 wash basins, 5 treatment rooms, new flooring and elegant front desk. FF&E Negotiable
- Prominent center on Randall in South Elgin next to Walgreen's, Kohl's, TJ Maxx, Culver's, Goodwill
- Landlord will provide tenant improvement allowance or free rent
- Great tenant mix, ideal for retail or medical
- Join Penny's, Dental Office, Music Education Center, Costume/Magic Shop, Weight Watchers, Twisted Stitch, Woof Beach
- Traffic Counts: 40,300 VPD on Randall and Gyorr Roads
- PIN: 06-32-426-007