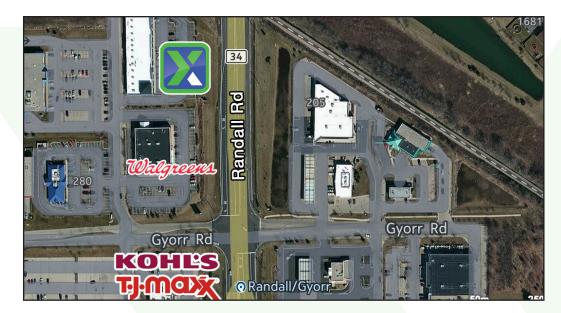

**Directions:** West side of Randall Road at Gyorr. Next to Walgreens.

| Demographics                                 | 1 mile    | 3 miles   | 5 miles   |  |  |  |  |
|----------------------------------------------|-----------|-----------|-----------|--|--|--|--|
| Avg. Household<br>Income                     | \$122,740 | \$106,133 | \$102,086 |  |  |  |  |
| Population                                   | 7,237     | 47.473    | 122,378   |  |  |  |  |
| Traffic Counts: 43 000 Randall & Gyorr Roads |           |           |           |  |  |  |  |