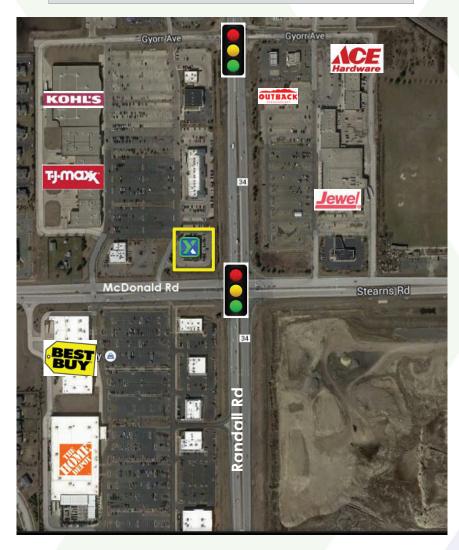

#### OWNER MAY CONSIDER SALE TO USER/INVESTOR

- Six months free base rent for credit worthy tenant
- Prime retail corner location at Randall and McDonald Rd in South Elain
- Join Chipotle Mexican Grill and Dental Care of South Elgin
- Located at signalized intersection on busy Randall Road, in front of Kohl's, TJ Maxx and across from Jewel, Best Buy and Home Depot
- Confidential offering do not disturb tenant
- PIN: 06-32-476-007

Traffic Counts: 35,000 vehicles per day

Directions: Randall Rd. to McDonald Rd.