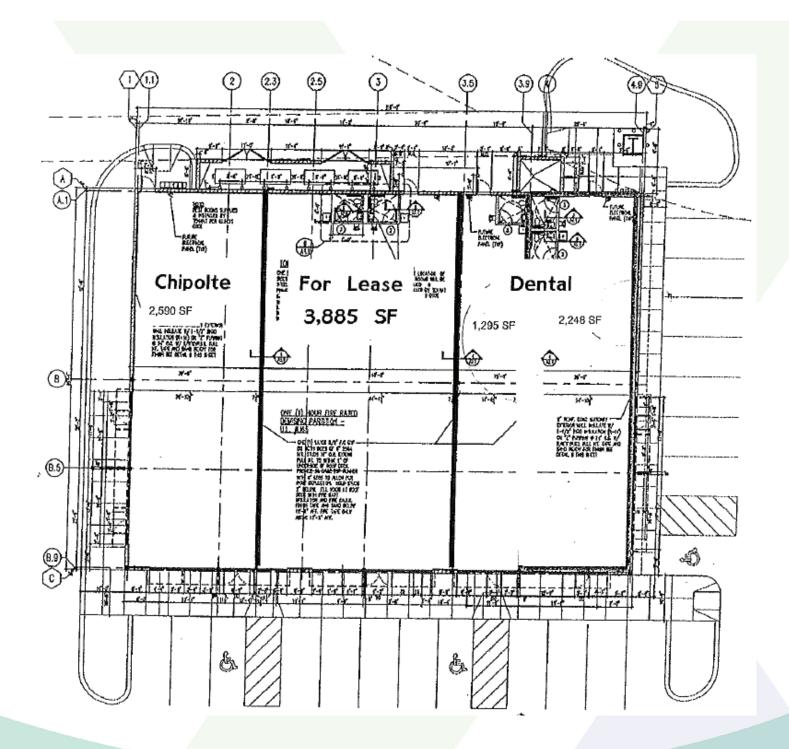

#### **PROPERTY OVERVIEW**

Retail Space 1,943 - 3,885 SF

#### OWNER MAY CONSIDER SALE TO USER/INVESTOR

- Six months free base rent for credit worthy tenant
- Prime retail corner location at Randall and McDonald Rd in South Elain
- Join Chipotle Mexican Grill and Dental Care of South Elgin
- Located at signalized intersection on busy Randall Road, in front of Kohl's, TJ Maxx and across from Jewel, Best Buy and Home Depot
- Confidential offering do not disturb tenant
- PIN: 06-32-476-007