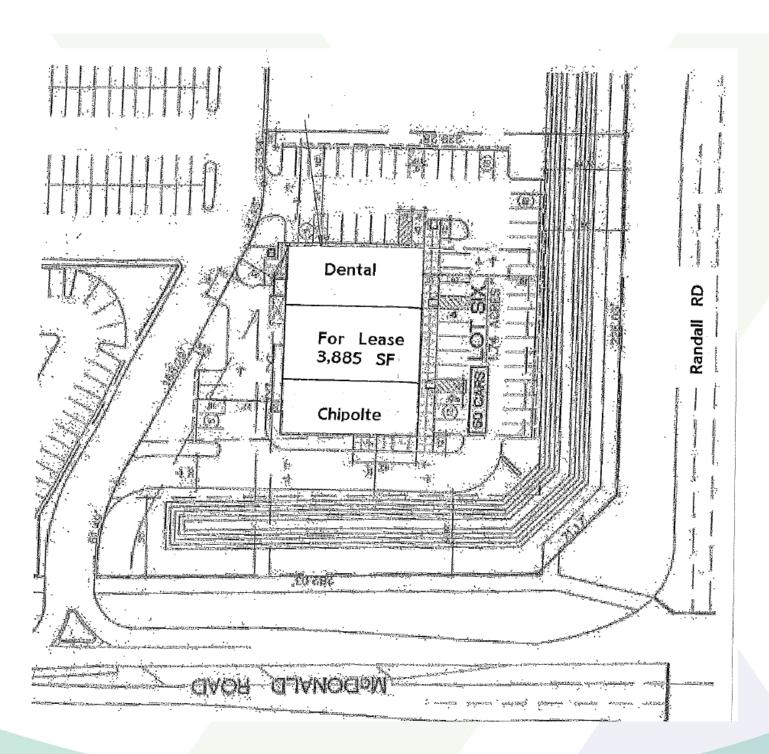

#### **PROPERTY OVERVIEW**

Retail Space 1,943 - 3,885 SF

#### OWNER MAY CONSIDER SALE TO USER/INVESTOR

- Six months free base rent for credit worthy tenant
- Prime retail corner location at Randall and McDonald Rd in South Elain
- Join Chipotle Mexican Grill and Dental Care of South Elgin
- Located at signalized intersection on busy Randall Road, in front of Kohl's, TJ Maxx and across from Jewel, Best Buy and Home Depot
- Confidential offering do not disturb tenant
- PIN: 06-32-476-007