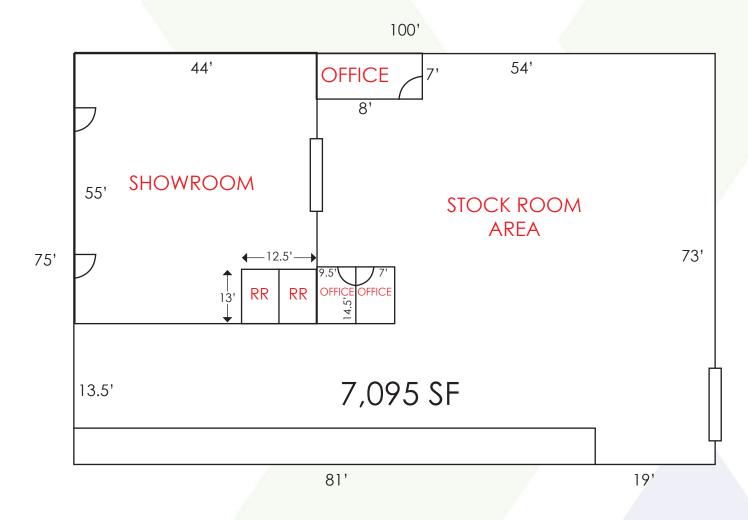

**PROPERTY OVERVIEW** Retail – Restaurant – Office Space 1,200 up to 7,095 SF Available

- 7,095 former Pawn Shop space has VCT wood flooring, 2,400 SF showroom, two bathrooms, stock room with shelving and double-wide exit doors. Overall dimensions approximately 71' x 100'. Space can be subdivided
- 1,200 SF carpeted retail/office space with bathroom. Overall dimensions 12' x 100'
- Excellent opportunity to join BMO Harris Bank and T-Mobile
- Other area retailers include Jewel Osco, Target, Pet Supplies Plus, Ace Hardware and GNC
- Shared access with Burger King
- Traffic counts for N. Lewis Rd. are 19,450 VPD and for Yorkhouse are 8,925 VPD
- PINs: 08-05-211-008, 08-05-211-057

### FORMER E-Z PAWN SPACE