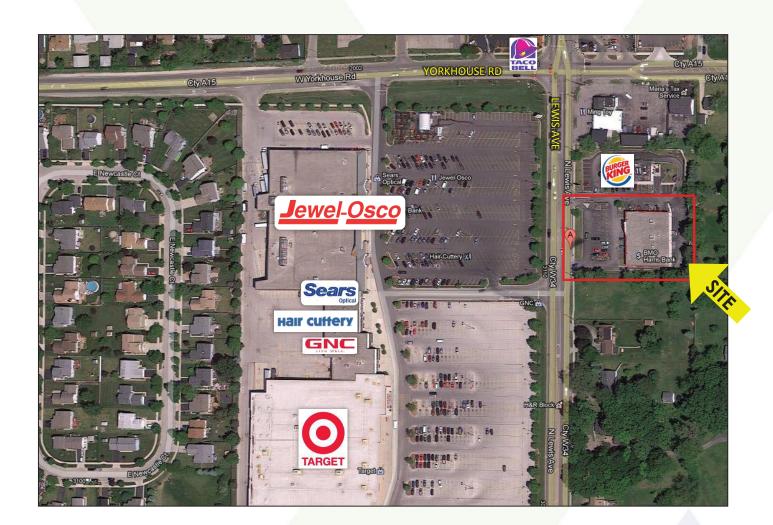

**PROPERTY OVERVIEW** Retail – Restaurant – Office Space 1,200 up to 7,095 SF Available

- 7,095 former Pawn Shop space has VCT wood flooring, 2,400 SF showroom, two bathrooms, stock room with shelving and double-wide exit doors. Overall dimensions approximately 71' x 100'. Space can be subdivided
- 1,200 SF carpeted retail/office space with bathroom. Overall dimensions 12' x 100'
- Excellent opportunity to join BMO Harris Bank and T-Mobile
- Other area retailers include Jewel Osco, Target, Pet Supplies Plus, Ace Hardware and GNC
- Shared access with Burger King
- Traffic counts for N. Lewis Rd. are 19,450 VPD and for Yorkhouse are 8,925 VPD
- PINs: 08-05-211-008, 08-05-211-057