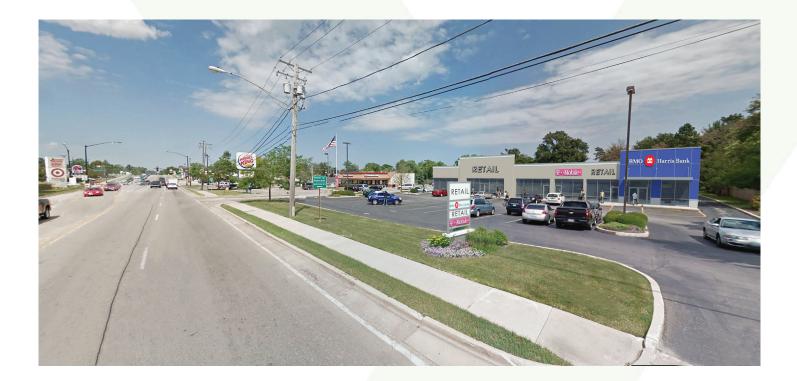

**PROPERTY OVERVIEW** Retail – Restaurant – Office Space 1,200 up to 7,095 SF Available

- 7,095 former Pawn Shop space has VCT wood flooring, 2,400 SF showroom, two bathrooms, stock room with shelving and double-wide exit doors. Overall dimensions approximately 71' x 100'. Space can be subdivided
- 1,200 SF carpeted retail/office space with bathroom. Overall dimensions 12' x 100'
- Excellent opportunity to join BMO Harris Bank and T-Mobile
- Other area retailers include Jewel Osco, Target, Pet Supplies Plus, Ace Hardware and GNC
- Shared access with Burger King
- Traffic counts for N. Lewis Rd. are 19,450 VPD and for Yorkhouse are 8,925 VPD
- PINs: 08-05-211-008, 08-05-211-057

Retail Space Yorkhouse Center 3113 - 3119 N. Lewis Ave. Waukegan, IL 60087