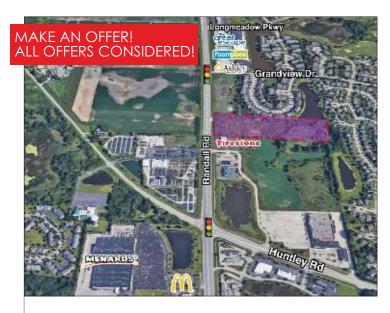

East Side of Randall Rd. North of Huntley Rd. Carpentersville, IL 60110

### Suitable for Senior Living/Retail/Automotive

- Vacant, raw land adjacent to Firestone
- Located on Randall Rd with access to signalized intersection
- · Prime exposure along Randall Rd Retail Corridor
- Cross access with Firestone and closed Dominick's center
- Area retailers include Firestone, Shell Gas Station, Great Escape, The Room Place and Ashley Furntiure
- Property can be annexed to Carpentersville and zoned C-2
- Ideally suited for retail/automotive along the frontage and possible senior housing in the rear overlooking wetlands. Public Storage is not a permitted use.
- Site has low grade wetlands in the back half of the property, approximate net usable site is 4.5-5 acres.
  A preliminary wetlands delineation map is available.