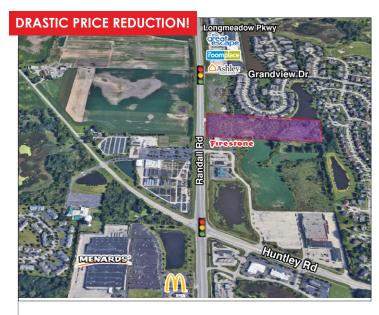

East Side of Randall Rd. North of Huntley Rd. Carpentersville, IL 60110

## Fully Improved Building Pad Senior Living/Retail/Automotive

- Vacant, raw land adjacent to Firestone
- Located on Randall Rd with access to signalized intersection
- Prime exposure along Randall Rd Retail Corridor
- Cross access with Firestone and closed Dominick's center
- Area retailers include Firestone, Shell Gas Station, Great Escape, The Room Place and Ashley Furntiure
- Property can be annexed to Carpentersville and zoned C-2
- Ideally suited for retail/automotive along the frontage and possible senior housing in the rear overlooking wetlands