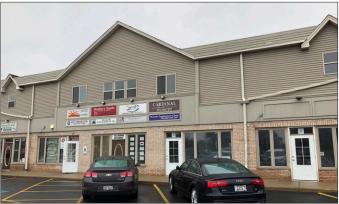

## FOR LEASE PROPERTY SPECIFICATIONS

Description: Office

Building Size: 20,000 SF

Spaces Available: Single Executive Offices

Year Built: 1989

HVAC System: Gas Forced Air/Central Air

Power: 200 Amp

Ceiling Height: 8'

# PROPERTY OVERVIEW Office Space

- Outstanding exposure at signalized intersection on Larkin Avenue
- Located adjacent to St. Joseph Hospital
- 10,300 VPD
- Just ½ mile west of busy Randall Road in Elgin
- Ideal professional or medical office space with 24/7 access and elevator