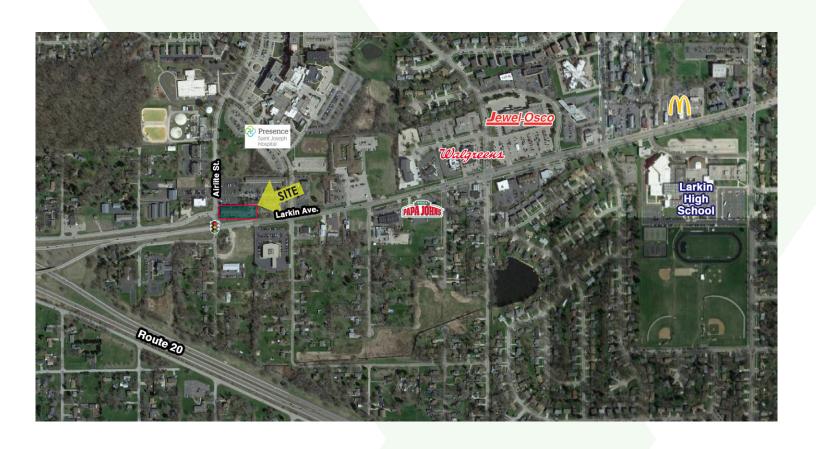

# PROPERTY OVERVIEW Office Space

- Outstanding exposure at signalized intersection on Larkin Avenue
- Located adjacent to St. Joseph Hospital
- 10,300 VPD
- Just ½ mile west of busy Randall Road in Elgin
- Ideal professional or medical office space with 24/7 access and elevator