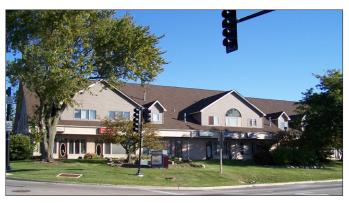

## FOR LEASE PROPERTY SPECIFICATIONS

Description: Office

Building Size: 20,000 SF

Spaces Available: Single Executive Offices

Year Built: 1989

HVAC System: Gas Forced Air/Central Air

Power: 200 Amp

Ceiling Height: 8'

Parking: 60+

Sprinklered: No

Floors: 2 with Elevator

Sewer/Water: City/City

Possession: Immediate

Zoning: Neighborhood Center

CAM & Taxes: Included in Rent

Lease Price: \$250 - 400/mo

# PROPERTY OVERVIEW Office Space

- Outstanding exposure at signalized intersection on Larkin Avenue
- Located adjacent to St. Joseph Hospital
- 10,300 VPD
- Just ½ mile west of busy Randall Road in Elgin
- Ideal professional or medical office space with 24/7 access and elevator