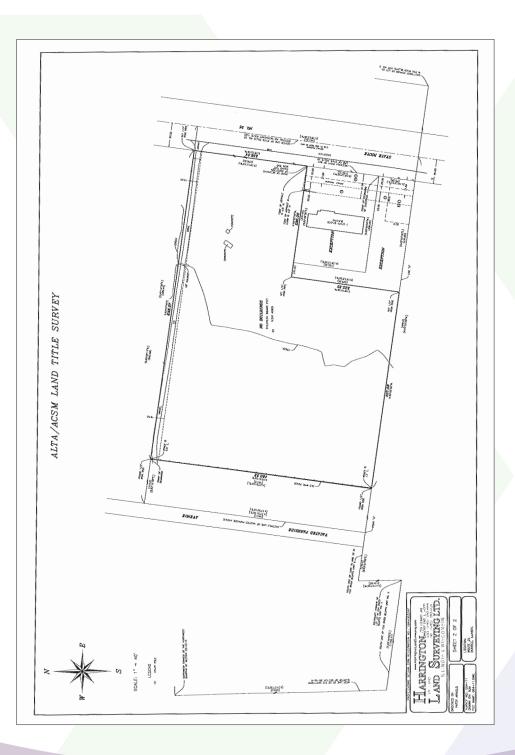

### FOR SALE PROPERTY SPECIFICATIONS

| Description:              | Commercial Vacant Land |  |
|---------------------------|------------------------|--|
| Land Size:                | 5.5 Acres              |  |
| Utilities:                | To site                |  |
| Sewer/Water:              | City                   |  |
| Frontage Di-<br>mensions: | 236'                   |  |
| Possession:               | Closing                |  |
| Zoning:                   | B-1 Kane County        |  |
| Real Estate Taxes:        | <b>\$4,225</b> (2015)  |  |
| Sale Price:               | \$195,000 (\$.81 PSF)  |  |

### PROPERTY OVERVIEW Vacant Land 4.2 Acres

- Great development potential on busy Rte 25
- Located just north of the I-90 interchange, across from The Milk Pail complex
- 236' of frontage on Rte 25
- PIN: 03-35-226-007