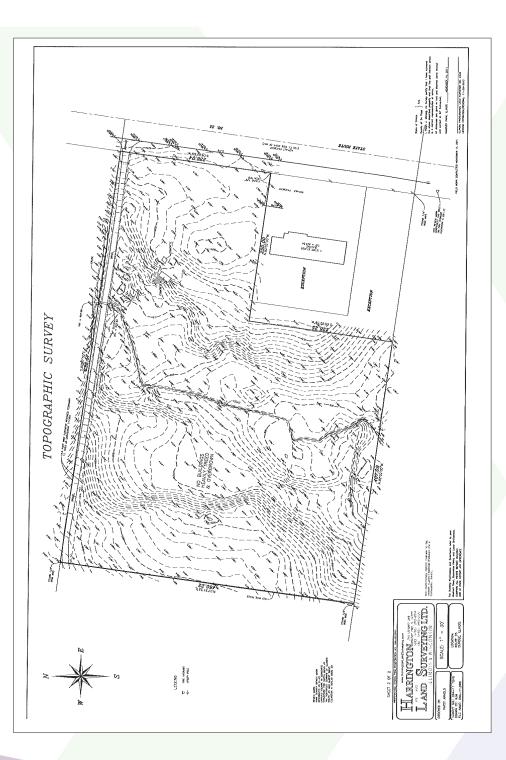

### FOR SALE PROPERTY SPECIFICATIONS

| Description:              | Commercial Vacant Land |  |
|---------------------------|------------------------|--|
| Land Size:                | 5.5 Acres              |  |
| Utilities:                | To site                |  |
| Sewer/Water:              | City                   |  |
| Frontage Di-<br>mensions: | 236'                   |  |
| Possession:               | Closing                |  |
| Zoning:                   | B-1 Kane County        |  |
| Real Estate Taxes:        | <b>\$4,225</b> (2015)  |  |
| Sale Price:               | \$195,000 (\$.81 PSF)  |  |

### PROPERTY OVERVIEW Vacant Land 4.2 Acres

- Great development potential on busy Rte 25
- Located just north of the I-90 interchange, across from The Milk Pail complex
- 236' of frontage on Rte 25
- PIN: 03-35-226-007