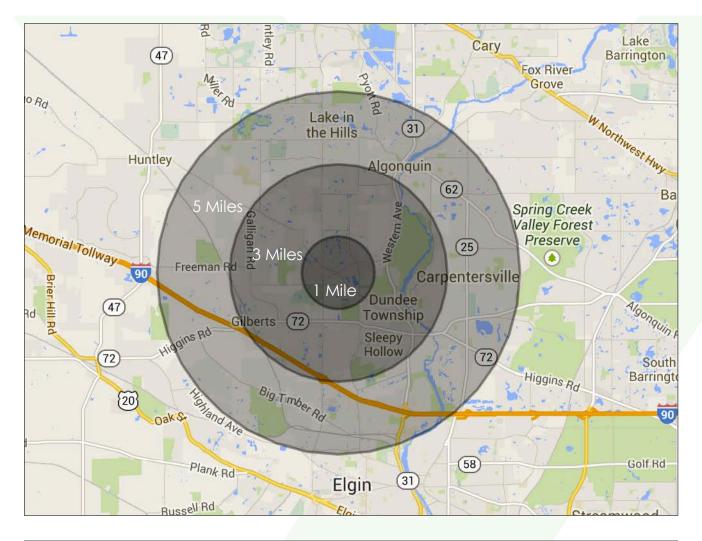

### Land NE Corner Huntley Rd and Miller Rd Carpentersville, IL 60110

| Demographics               | 1 Mile    | 3 Miles   | 5 Miles   |
|----------------------------|-----------|-----------|-----------|
| Total Population           | 5,177     | 38,808    | 124,539   |
| Total Number of Households | 1,719     | 12,772    | 42,549    |
| Average Household Income   | \$110,862 | \$107,976 | \$92,459  |
| Median Age                 | 35.4      | 36.3      | 35.9      |
| Median Age – Male          | 34.8      | 35        | 34.8      |
| Median Age – Female        | 35.3      | 37        | 36.7      |
| Average House Value        | \$317,780 | \$319,044 | \$292,634 |