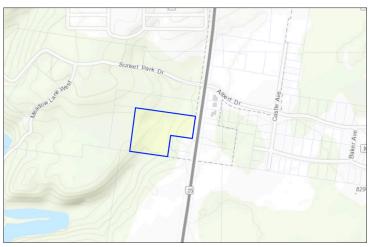

### Vacant Land 5.5 Acres

### FOR SALE PROPERTY SPECIFICATIONS

| Description:              | Commercial Vacant Land |  |
|---------------------------|------------------------|--|
| Land Size:                | 5.5 Acres              |  |
| Utilities:                | To site                |  |
| Sewer/Water:              | City                   |  |
| Frontage Di-<br>mensions: | 236'                   |  |
| Possession:               | Closing                |  |
| Zoning:                   | B-1 Kane County        |  |
| Real Estate Taxes:        | <b>\$4,225</b> (2015)  |  |
| Sale Price:               | \$195,000 (\$.81 PSF)  |  |

### PROPERTY OVERVIEW Vacant Land 4.2 Acres

- Great development potential on busy Rte 25
- Located just north of the I-90 interchange, across from The Milk Pail complex
- 236' of frontage on Rte 25
- PIN: 03-35-226-007