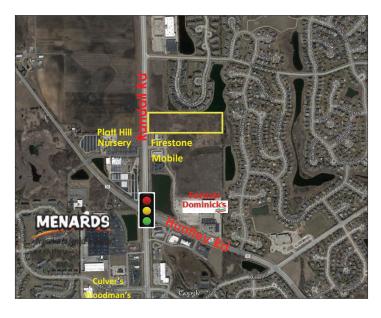

### **Fully Improved Building Pad**

- Vacant, raw land adjacent to Firestone
- Located on Randall Rd with access to signalized intersection
- Prime exposure along Randall Rd Retail Corridor
- Cross access with Firestone and closed Dominick's center
- Area retailers include Firestone, Shell Gas Station, Great Escape, The Room Place and Ashley Furntiure
- Property can be annexed to Carpentersville and zoned C-2
- Ideally suited for retail/automotive along the frontage and possible senior housing in the rear overlooking wetlands