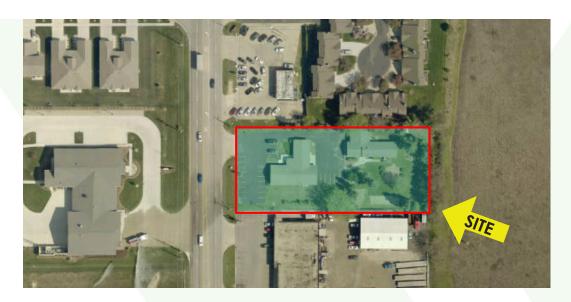

### PROPERTY OVERVIEW Retail/Service/Office & Residential Home

- Route 25 frontage
- Great user/investor opportunity with income in place
- Former 3,464 dentist office which includes reception area, lab, offices, break room, 2 bathrooms plus 8' clear basement
- **Current hair salon** on month-to-month lease. Improvements include 3 stations, 2 dryers & 3 wash bowls, bathroom
- **Home** includes 3 bedrooms, 3.5 baths, living room, dining room, finished basement and 2-car garage
- TIF district suitable for car dealership
- PINs: 03-24-302-020