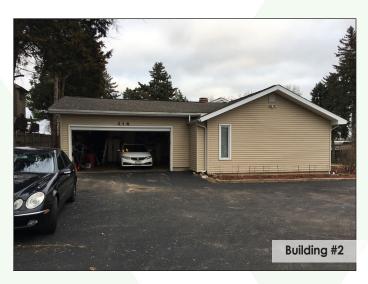

Basement, 552 SF 2-Car Garage

**Available Space** 

For Lease: 3.464 SF

Land Size: 1.22 Acres

Year Built: 1956

**HVAC System:** Gas Forced Air/Central Air

**Power:** 200 Amp - Building #1

**Ceiling:** 8' Plus Vaulted in Waiting Area

### PROPERTY OVERVIEW Retail/Service/Office & Residential Home

- Route 25 frontage
- Great user/investor opportunity with income in place
- Former 3,464 dentist office which includes reception area, lab, offices, break room, 2 bathrooms plus 8' clear basement
- **Current hair salon** on month-to-month lease. Improvements include 3 stations, 2 dryers & 3 wash bowls, bathroom
- **Home** includes 3 bedrooms, 3.5 baths, living room, dining room, finished basement and 2-car garage
- TIF district suitable for car dealership
- PINs: 03-24-302-020