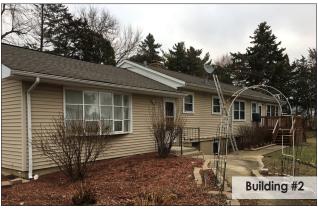

Basement, 552 SF 2-Car Garage

**Available Space** 

For Lease: 3.464 SF

Land Size: 1.22 Acres

Year Built: 1956

**HVAC System:** Gas Forced Air/Central Air

**Power:** 200 Amp - Building #1

**Ceiling:** 8' Plus Vaulted in Waiting Area

### PROPERTY OVERVIEW Retail/Service/Office & Residential Home

- Route 25 frontage
- Great user/investor opportunity with income in place
- Former 3,464 dentist office which includes reception area, lab, offices, break room, 2 bathrooms plus 8' clear basement
- **Current hair salon** on month-to-month lease. Improvements include 3 stations, 2 dryers & 3 wash bowls, bathroom
- **Home** includes 3 bedrooms, 3.5 baths, living room, dining room, finished basement and 2-car garage
- TIF district suitable for car dealership
- PINs: 03-24-302-020