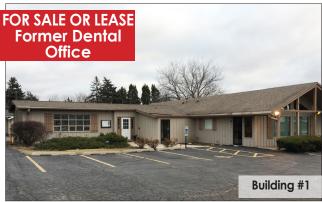

# FOR SALE OR LEASE PROPERTY SPECIFICATIONS

**Description:** Retail/Office Building &

Residential Home

**Building Sizes:** Retail/Office - Building #1

1st Floor: 3,464 SF

Partial Basement: 2,272 SF

**Residential** - Building #2 1st Floor: 1,854 SF, Partial

### PROPERTY OVERVIEW Retail/Service/Office & Residential Home

- Route 25 frontage
- Great user/investor opportunity with income in place
- Former 3,464 dentist office which includes reception area, lab, offices, break room, 2 bathrooms plus 8' clear basement
- **Current hair salon** on month-to-month lease. Improvements include 3 stations, 2 dryers & 3 wash bowls, bathroom
- **Home** includes 3 bedrooms, 3.5 baths, living room, dining room, finished basement and 2-car garage
- TIF district suitable for car dealership
- PINs: 03-24-302-020