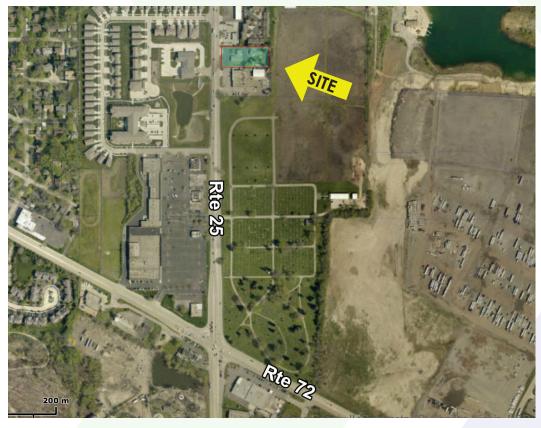

### PROPERTY OVERVIEW Retail/Service/Office & Residential Home

- Route 25 frontage
- Great user/investor opportunity with income in place
- Former 3,464 dentist office which includes reception area, lab, offices, break room, 2 bathrooms plus 8' clear basement
- **Current hair salon** on month-to-month lease. Improvements include 3 stations, 2 dryers & 3 wash bowls, bathroom
- **Home** includes 3 bedrooms, 3.5 baths, living room, dining room, finished basement and 2-car garage
- TIF district suitable for car dealership
- PINs: 03-24-302-020