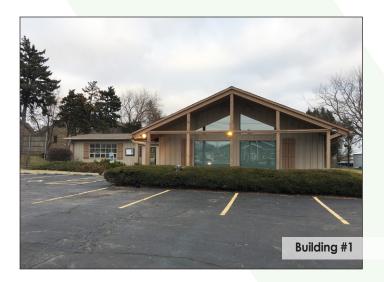

# FOR SALE OR LEASE PROPERTY SPECIFICATIONS

**Description:** Retail/Office Building &

Residential Home

**Building Sizes:** Retail/Office - Building #1

1st Floor: 3,464 SF

Partial Basement: 2,272 SF

**Residential** - Building #2 1st Floor: 1,854 SF, Partial

### PROPERTY OVERVIEW Retail/Service/Office & Residential Home

- Route 25 frontage
- Great user/investor opportunity with income in place
- Former 3,464 dentist office which includes reception area, lab, offices, break room, 2 bathrooms plus 8' clear basement
- **Current hair salon** on month-to-month lease. Improvements include 3 stations, 2 dryers & 3 wash bowls, bathroom
- **Home** includes 3 bedrooms, 3.5 baths, living room, dining room, finished basement and 2-car garage
- TIF district suitable for car dealership
- PINs: 03-24-302-020