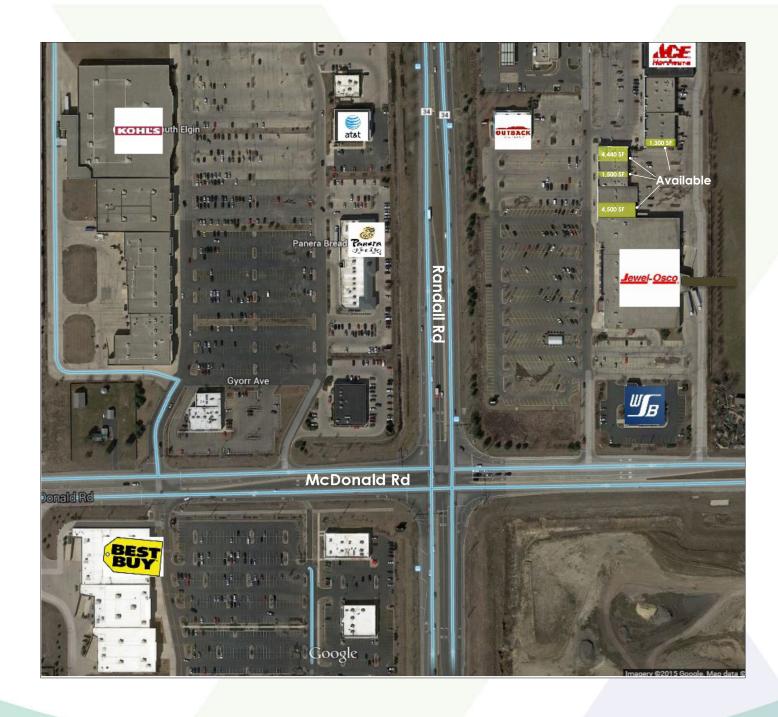

# PROPERTY OVERVIEW Jewel Anchored Retail Space

1,300 SF Unit 323 - Former Dog Groomer -\$15 PSF, NNN 4,440 SF Unit 325 - Turnkey Restaurant -\$20 PSF, NNN 1,500 SF Unit 337 - Former Nail Salon Space -\$18 PSF, NNN 4,500 SF Unit 353 - May be available -\$18 PSF, NNN

- Prominently located in the busy Jewel/Osco center
- Upscale area tenants include Jewel, Outback Steakhouse, Ace Hardware, New Shell Circle K, Victoria Nails and across the street from Kohl's, TJ Maxx and Best Buy
- Located at signalized intersections of busy Randall and Gyorr Roads

# FOR LEASE PROPERTY SPECIFICATIONS

**Description:** Multi-Tenant Strip Center

**For Lease:** 1,300,1,500, 4,440 &4,500 SF

Units

Year Built: 2003

**HVAC System:** Gas Forced Air/Central Air

**Electric** 200 Amp 3 Phase