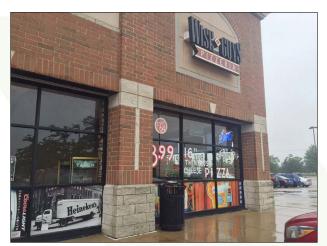

# PROPERTY OVERVIEW Jewel Anchored Retail Space

1,300 SF Unit 323 - Former Dog Groomer -\$15 PSF, NNN 4,440 SF Unit 325 - Turnkey Restaurant -\$20 PSF, NNN 1,500 SF Unit 337 - Former Nail Salon Space -\$18 PSF, NNN 4,500 SF Unit 353 - May be available -\$18 PSF, NNN

#### **Presented By:**

Linda Kost

Sanjar Prokar/Partner

Adapaging Pro

Senior Broker/Partner Managing Broker/Partner 847.910.8820 847.404.3851

| Space | Sq Ft  | Tenant                            |
|-------|--------|-----------------------------------|
|       | 67,979 | Jewel/Osco                        |
| 1     | 4,500  | Hallmark - may be available       |
| 2     | 2,800  | Victoria Nails                    |
| 3     | 1,200  | Hair Cuttery                      |
| 4     | 1,800  | Liz Cleaners                      |
| 5     | 1,500  | Available                         |
| 6     | 1,600  | Coming Soon: Lacey's Place Gaming |
| 7/8   | 4,440  | Wise Guys Pizza - available       |
| 9     | 1,300  | Available (Former Dog Groomer)    |
| 10    | 1,200  | Richard's Jewelry                 |