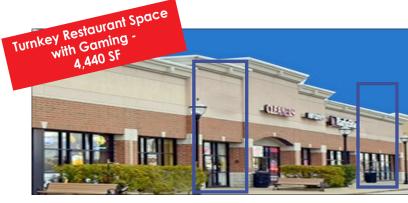

# PROPERTY OVERVIEW Jewel Anchored Retail Space

1,300 SF Unit 323 - Former Dog Groomer -\$15 PSF, NNN 4,440 SF Unit 325 - Turnkey Restaurant -\$20 PSF, NNN 1,500 SF Unit 337 - Former Nail Salon Space -\$18 PSF, NNN 4,500 SF Unit 353 - May be available -\$18 PSF, NNN

#### **Presented By:**

Linda Kost

Senior Broker/Partner 847.910.8820 LKost@realtymetrix.com **Dave Schmidt** 

Managing Broker/Partner 847.404.3851 DSchmidt@realtymetrix.com

Turnkey Restaurant Space For Lease 4,440 SF