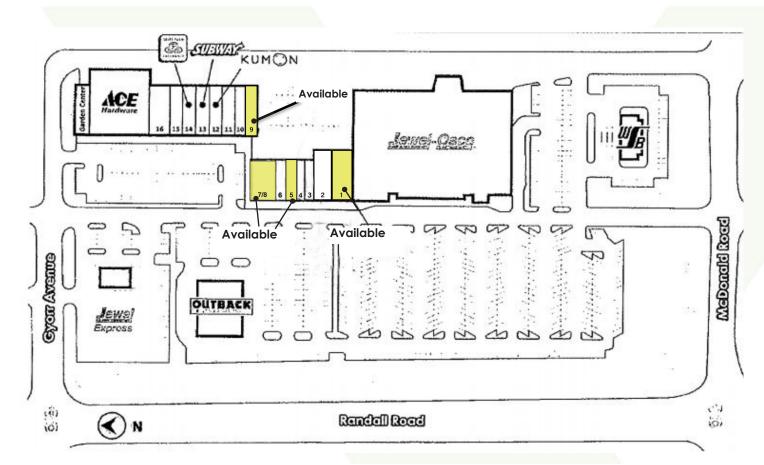

#### **Presented By:**

Linda Kost

Sanjar Prokar/Partner

Adapaging Pro

Senior Broker/Partner Managing Broker/Partner 847.910.8820 847.404.3851

| Space | Sq Ft  | Tenant                            |
|-------|--------|-----------------------------------|
|       | 67,979 | Jewel/Osco                        |
| 1     | 4,500  | Hallmark - may be available       |
| 2     | 2,800  | Victoria Nails                    |
| 3     | 1,200  | Hair Cuttery                      |
| 4     | 1,800  | Liz Cleaners                      |
| 5     | 1,500  | Available                         |
| 6     | 1,600  | Coming Soon: Lacey's Place Gaming |
| 7/8   | 4,440  | Wise Guys Pizza - available       |
| 9     | 1,300  | Available (Former Dog Groomer)    |
| 10    | 1,200  | Richard's Jewelry                 |

| Space             | Sq Ft  | Tenant                |  |
|-------------------|--------|-----------------------|--|
| 11                | 1,300  | Dentist               |  |
| 12                | 2,640  | Kumon Learning Center |  |
| 13                | 1,360  | Subway                |  |
| 14                | 1,700  | State Farm            |  |
| 15                | 1,750  | Spirel Yogurt Delites |  |
| 16                | 4,500  | Randall Pancake House |  |
|                   | 15,600 | Ace Hardware          |  |
| Outlot            | 6,163  | Outback Steakhouse    |  |
|                   |        |                       |  |
| Total GLA 122,932 |        |                       |  |