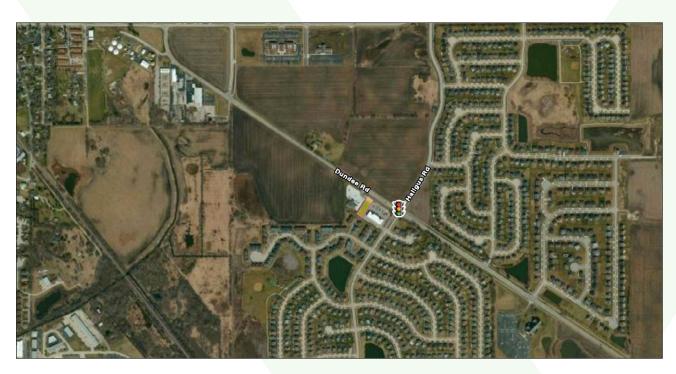

# **PROPERTY OVERVIEW**

**Development Opportunity** 

- Site ready to build next to existing retail center
- Prime .97 acre retail or office pad just off signalized intersection of Dundee/Huntley Road & Haligus.
- Pad ready with all utiliities to site
- PIN# 18-34-176-005

LAND Lot #2 Dundee Rd. Huntley, IL 60142