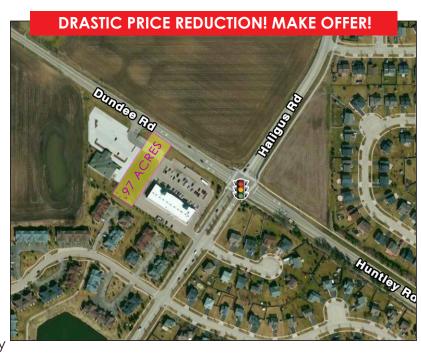

# **PROPERTY OVERVIEW**

**Development Opportunity** 

- Site ready to build next to existing retail center
- Prime .97 acre retail or office pad just off signalized intersection of Dundee/Huntley Road & Haligus.
- Pad ready with all utiliities to site
- PIN# 18-34-176-005

LAND Lot #2 Dundee Rd. Huntley, IL 60142