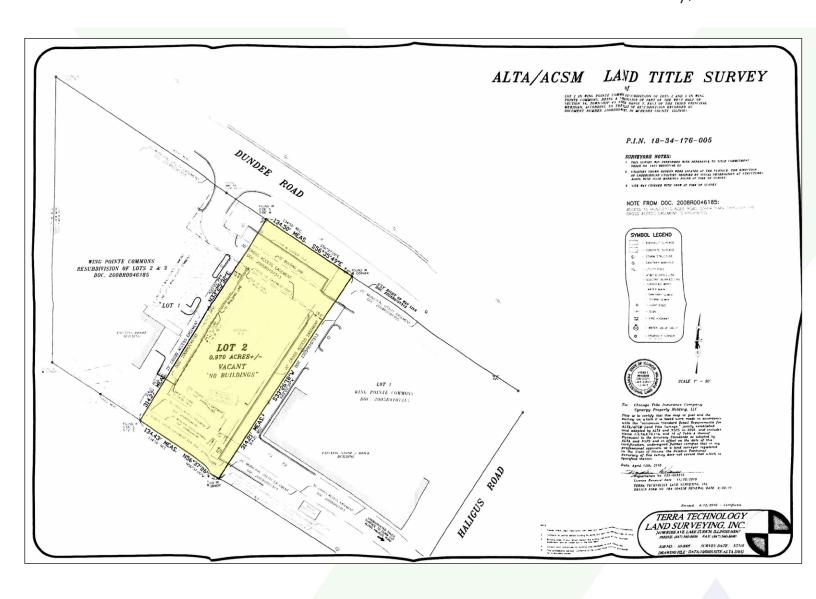

# FOR SALE PROPERTY SPECIFICATIONS

**Description:** Land - Ready to Build

**Land Size:** .97 Acres/42,253 SF

**Dimensions:** 134' x 314'

**Frontage:** 134' on Dundee/Huntley

**Possession:** Closing

**Topography:** Flat

**Utilities:** To Site

**Zoning:** B-2

**Real Estate Taxes:** \$5,139.76 (2017)

Sale Price: \$160,000

# **PROPERTY OVERVIEW**

**Development Opportunity** 

- Site ready to build next to existing retail center
- Prime .97 acre retail or office pad just off signalized intersection of Dundee/Huntley Road & Haligus.
- Pad ready with all utiliities to site
- PIN# 18-34-176-005