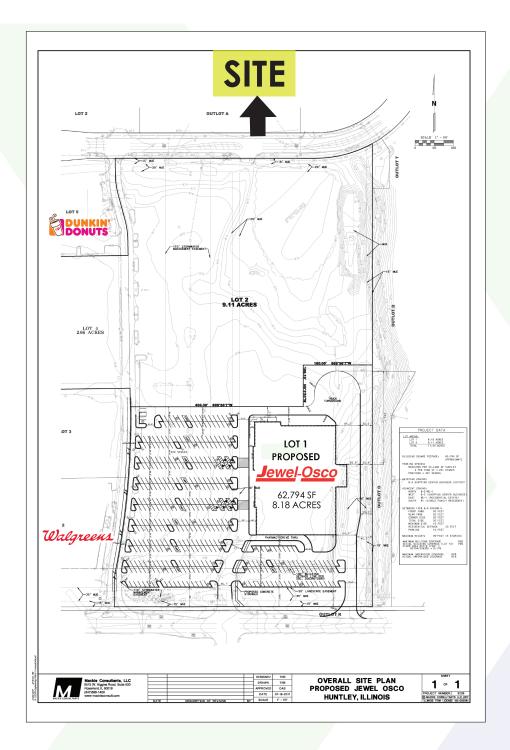

### **PROPERTY OVERVIEW Development Opportunity**

- Prime retail location along busy Route 47 corridor with good frontage
- All utilities to site
- Shared access point with property to the North - adjacent owner will cooperate in shared expenses for road improvements
- Full curb cut on north end of property
- Jewel/Osco has purchased a lot for new store development just south of site, at Reed Rd.
- PIN# 18-21-401-026