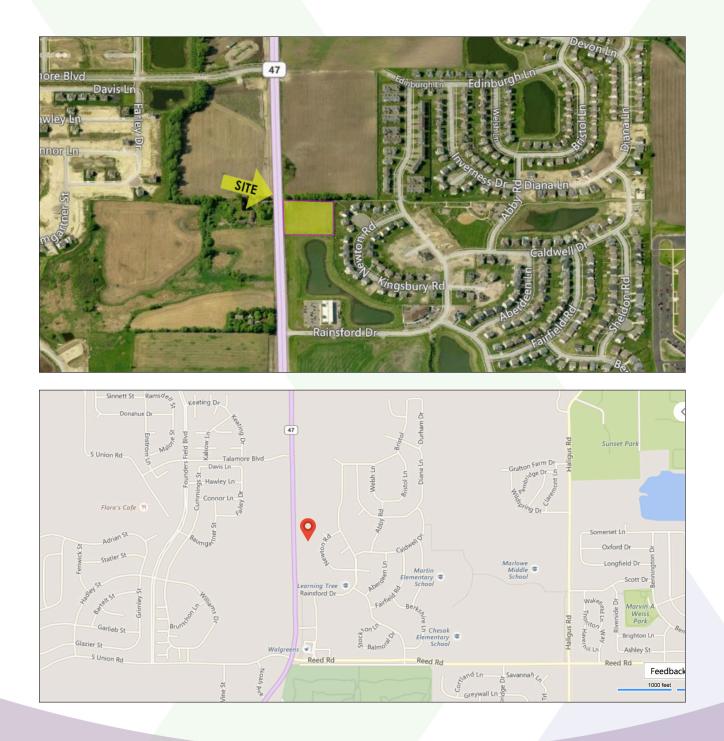

## FOR SALE **PROPERTY SPECIFICATIONS**

| Description:       | Land for Development |
|--------------------|----------------------|
| Land Size:         | 2.45 Acres           |
| Dimensions:        | 330' x 320'          |
| Frontage:          | 330' on Rte 47       |
| Possession:        | Immediate            |
| Topography:        | Flat                 |
| Utilities:         | To Site              |
| Zoning:            | В-З                  |
| Real Estate Taxes: | \$5,856.22 (2017)    |
| Sale Price:        | Negotiable           |

### **PROPERTY OVERVIEW Development Opportunity**

- Prime retail location along busy Route 47 corridor with good frontage
- All utilities to site
- Shared access point with property to the North - adjacent owner will cooperate in shared expenses for road improvements
- Full curb cut on north end of property
- Jewel/Osco has purchased a lot for new store development just south of site, at Reed Rd.
- PIN# 18-21-401-026