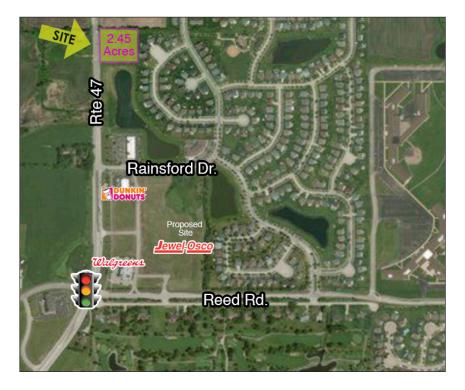

## FOR SALE **PROPERTY SPECIFICATIONS**

| Description:       | Land for Development |
|--------------------|----------------------|
| Land Size:         | 2.45 Acres           |
| Dimensions:        | 330' x 320'          |
| Frontage:          | 330' on Rte 47       |
| Possession:        | Immediate            |
| Topography:        | Flat                 |
| Utilities:         | To Site              |
| Zoning:            | В-З                  |
| Real Estate Taxes: | \$5,856.22 (2017)    |
| Sale Price:        | Negotiable           |

### **PROPERTY OVERVIEW Development Opportunity**

- Prime retail location along busy Route 47 corridor with good frontage
- All utilities to site
- Shared access point with property to the North - adjacent owner will cooperate in shared expenses for road improvements
- Full curb cut on north end of property
- Jewel/Osco has purchased a lot for new store development just south of site, at Reed Rd.
- PIN# 18-21-401-026