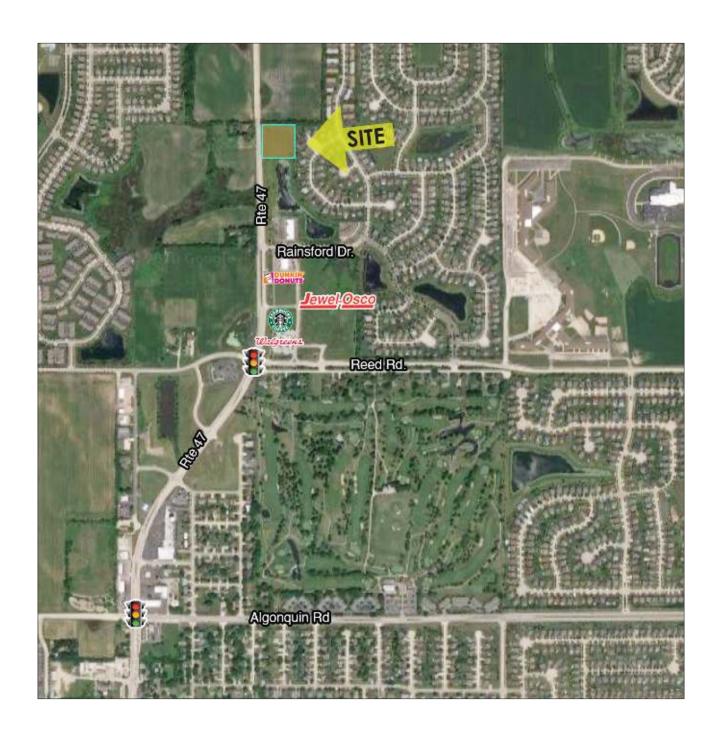

## LAND FOR SALE

2.45 Acres

Retail Development Opportunity

## **PROPERTY SPECIFICATIONS**

**Description:** Land for Development

Land Size: 2.45 Acres

Dimensions: 330' x 320'

Frontage: 330' on Rte 47

Possession: Immediate

Topography: Flat

Zoning: B-3

#### RETAIL DEVELOPMENT OPPORTUNITY

- Prime retail location along busy Route 47 corridor with good frontage
- Water is to the south near Jewel. Sewer is at the east property line
- Improved 4 lane intersection proposed with full curb cut on north end of property
- Shared access point with property to the north - adjacent owner will cooperate in shared expenses for road improvements
- New Jewel/Osco, Starbucks and Dunkin' Donuts just south of site
- PIN# 18-21-401-026