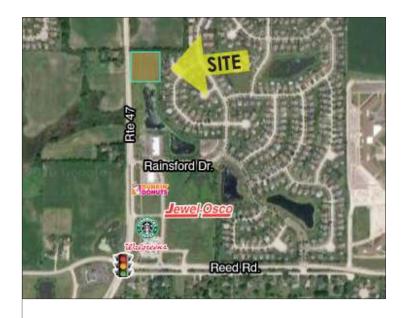

## LAND FOR SALE

2.45 Acres

Retail Development Opportunity

## **PROPERTY SPECIFICATIONS**

**Description:** Land for Development

Land Size: 2.45 Acres

Dimensions: 330' x 320'

Frontage: 330' on Rte 47

Possession: Immediate

Topography: Flat

Zoning: B-3

#### RETAIL DEVELOPMENT OPPORTUNITY

- Prime retail location along busy Route 47 corridor with good frontage
- Water is to the south near Jewel. Sewer is at the east property line
- Improved 4 lane intersection proposed with full curb cut on north end of property
- Shared access point with property to the north - adjacent owner will cooperate in shared expenses for road improvements
- New Jewel/Osco, Starbucks and Dunkin' Donuts just south of site
- PIN# 18-21-401-026