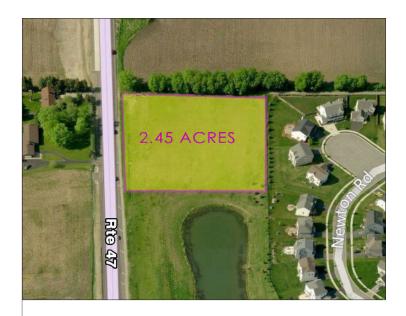

### LAND FOR SALE

2.45 Acres

Retail Development Opportunity

#### **PROPERTY SPECIFICATIONS**

**Description:** Land for Development

Land Size: 2.45 Acres

Dimensions: 330' x 320'

Frontage: 330' on Rte 47

Possession: Immediate

Topography: Flat

Zoning: B-3

#### RETAIL DEVELOPMENT OPPORTUNITY

- Prime retail location along busy Route 47 corridor with good frontage
- Water is to the south near Jewel. Sewer is at the east property line
- Improved 4 lane intersection proposed with full curb cut on north end of property
- Shared access point with property to the north - adjacent owner will cooperate in shared expenses for road improvements
- New Jewel/Osco, Starbucks and Dunkin' Donuts just south of site
- PIN# 18-21-401-026