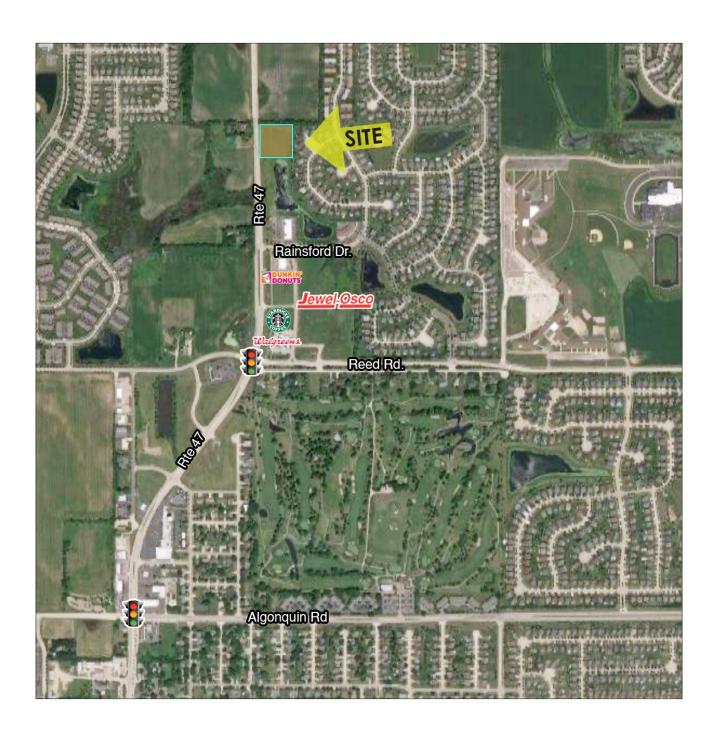

#### RETAIL DEVELOPMENT OPPORTUNITY

- Prime retail location along busy Route 47 corridor with good frontage
- Water is to the south near Jewel. Sewer is at the east property line
- Improved 4 lane intersection proposed with full curb cut on north end of property
- Shared access point with property to the north - adjacent owner will cooperate in shared expenses for road improvements
- New Jewel/Osco, Starbucks and Dunkin' Donuts just south of site
- PIN# 18-21-401-026