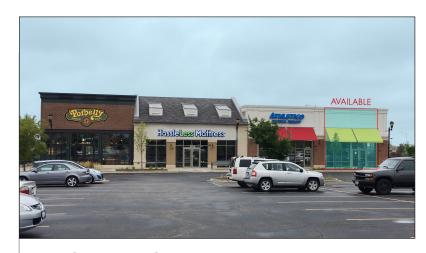

## **PROPERTY OVERVIEW**

- UNIT 1515 1,700 SF end cap space on Randall Rd., with one bathroom
- Space dimensions: 34.5' wide x 54.75' deep
- Prime exposure to Randall Road retail corridor, with dual signage
- Located across the street from Algonquin Commons and Walmart
- Join Best Buy, La-Z Boy, PotBelly, Athletico, JoAnn's, Fox River Spa, Haselless Mattress, and Lonestar Steakhouse (coming soon)