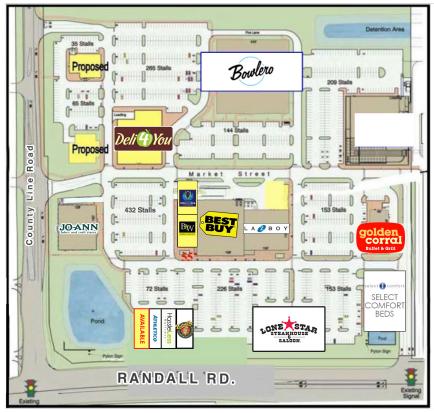

## **PROPERTY OVERVIEW**

- UNIT 1515 1,700 SF end cap space on Randall Rd., with one bathroom
- Space dimensions: 34.5' wide x 54.75' deep
- Prime exposure to Randall Road retail corridor, with dual signage
- Located across the street from Algonquin Commons and Walmart
- Join Best Buy, La-Z Boy, PotBelly, Athletico, JoAnn's, Fox River Spa, Haselless Mattress, and Lonestar Steakhouse (coming soon)