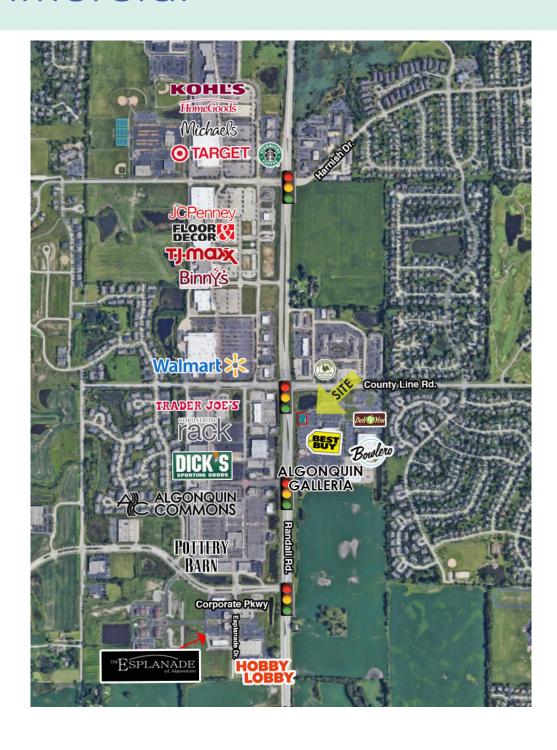

## **PROPERTY OVERVIEW**

- UNIT 1515 1,700 SF end cap space on Randall Rd., with one bathroom
- Space dimensions: 34.5' wide x 54.75' deep
- Prime exposure to Randall Road retail corridor, with dual signage
- Located across the street from Algonquin Commons and Walmart
- Join Best Buy, La-Z Boy, PotBelly, Athletico, JoAnn's, Fox River Spa, Haselless Mattress, and Lonestar Steakhouse (coming soon)