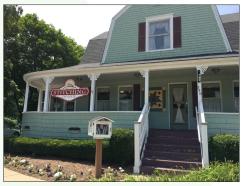

### PROPERTY OVERVIEW

Retail/Office/Restaurant 4,750 SF

- Located in downtown Hampshire
- Profitable business also for sale a retail fabric, quilting and sewing machine sales and service center
- Potential uses include retail, restaurant, office, residential, medical, or church
- Multiple entrances for separate uses
- Building newly painted and landscaped
- First floor has large open retail space, 2 showrooms, bathroom and break room
- Second floor has 2 classrooms, workshop area,
   1 office, storage area and restroom
- Building is handicap accessible inside and out to the first floor, and includes ADA compliant restroom
- Hampshire is in the process of redeveloping its downtown, and the Village is offering facade grants
- PIN# 01-21-482-011