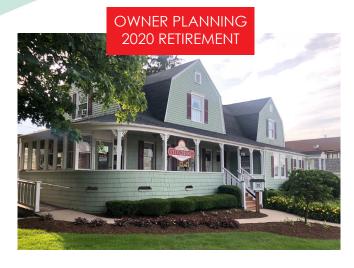

## Realty Metrix Commercial

Historic Building For Sale Redevelopment Opportunity

### PROPERTY OVERVIEW

Retail/Office/Restaurant 4,750 SF

- Located in downtown Hampshire
- Profitable business also for sale a retail fabric, quilting and sewing machine sales and service center
- Potential uses include retail, restaurant, office, residential, medical, or church
- Multiple entrances for separate uses
- Building newly painted and landscaped
- First floor has large open retail space, 2 showrooms, bathroom and break room
- Second floor has 2 classrooms, workshop area,
   1 office, storage area and restroom
- Building is handicap accessible inside and out to the first floor, and includes ADA compliant restroom
- Hampshire is in the process of redeveloping its downtown, and the Village is offering facade grants
- PIN# 01-21-482-011