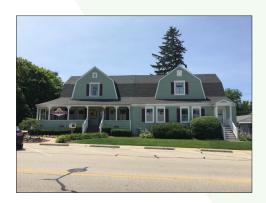

### PROPERTY OVERVIEW

Retail/Office/Restaurant 4,750 SF

- Located in downtown Hampshire
- Profitable business also for sale a retail fabric, quilting and sewing machine sales and service center
- Potential uses include retail, restaurant, office, residential, medical, or church
- Multiple entrances for separate uses
- Building newly painted and landscaped
- First floor has large open retail space, 2 showrooms, bathroom and break room
- Second floor has 2 classrooms, workshop area,
   1 office, storage area and restroom
- Building is handicap accessible inside and out to the first floor, and includes ADA compliant restroom
- Hampshire is in the process of redeveloping its downtown, and the Village is offering facade grants
- PIN# 01-21-482-011