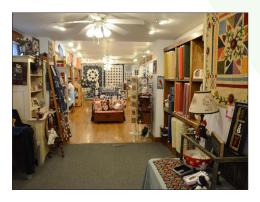

### PROPERTY OVERVIEW

Retail/Office/Restaurant 4,750 SF

- Located in downtown Hampshire
- Profitable business also for sale a retail fabric, quilting and sewing machine sales and service center
- Potential uses include retail, restaurant, office, residential, medical, or church
- Multiple entrances for separate uses
- Building newly painted and landscaped
- First floor has large open retail space, 2 showrooms, bathroom and break room
- Second floor has 2 classrooms, workshop area,
   1 office, storage area and restroom
- Building is handicap accessible inside and out to the first floor, and includes ADA compliant restroom
- Hampshire is in the process of redeveloping its downtown, and the Village is offering facade grants
- PIN# 01-21-482-011

# FOR SALE PROPERTY SPECIFICATIONS

**Description:** Retail/Office

**Building Size:** 4,750 SF

**Land Size:** 9,238 SF

**HVAC:** Gas Forced Air/Central Air

**Electric:** 200 Amp

**Sprinklered:** No

Floors: Two