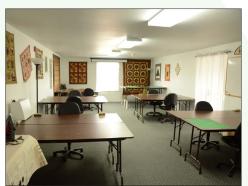

### PROPERTY OVERVIEW

Retail/Office/Restaurant 4,750 SF

- Located in downtown Hampshire
- Profitable business also for sale a retail fabric, quilting and sewing machine sales and service center
- Potential uses include retail, restaurant, office, residential, medical, or church
- Multiple entrances for separate uses
- Building newly painted and landscaped
- First floor has large open retail space, 2 showrooms, bathroom and break room
- Second floor has 2 classrooms, workshop area,
   1 office, storage area and restroom
- Building is handicap accessible inside and out to the first floor, and includes ADA compliant restroom
- Hampshire is in the process of redeveloping its downtown, and the Village is offering facade grants
- PIN# 01-21-482-011