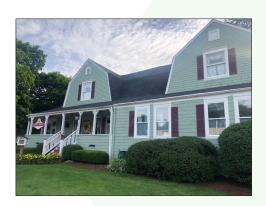

### PROPERTY OVERVIEW

Retail/Office/Restaurant 4,750 SF

- Located in downtown Hampshire
- Profitable business also for sale a retail fabric, quilting and sewing machine sales and service center
- Potential uses include retail, restaurant, office, residential, medical, or church
- Multiple entrances for separate uses
- Building newly painted and landscaped
- First floor has large open retail space, 2 showrooms, bathroom and break room
- Second floor has 2 classrooms, workshop area,
   1 office, storage area and restroom
- Building is handicap accessible inside and out to the first floor, and includes ADA compliant restroom
- Hampshire is in the process of redeveloping its downtown, and the Village is offering facade grants
- PIN# 01-21-482-011