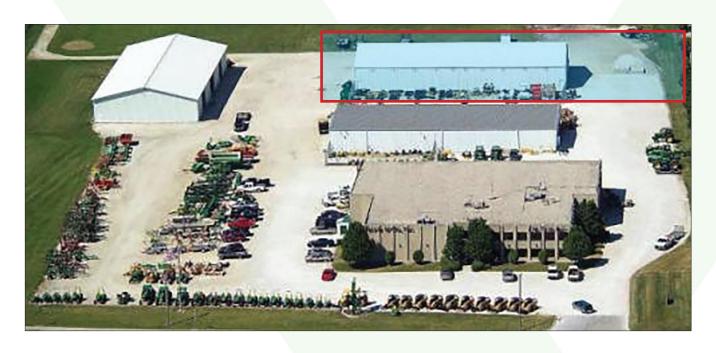

# **FOR LEASE PROPERTY SPECIFICATIONS**

**Description:** Warehouse & Outside Storage

**Building Size:** 9,000 SF (60' x 150')

**Outside Storage:** 15,000 SF Fenced

20,000 SF Unfenced

Truck Docks: 1 Outside

## PROPERTY OVERVIEW

- 9,000 SF Metal building, with two 14' overhead doors
- Owner will entertain adding heat currently cold storage
- 15,000 SF fenced storage plus additional parking for trucks & trailers
- Common outside dock
- Additional inside storage available
- At the intersection of Rte 47 & Rte 20