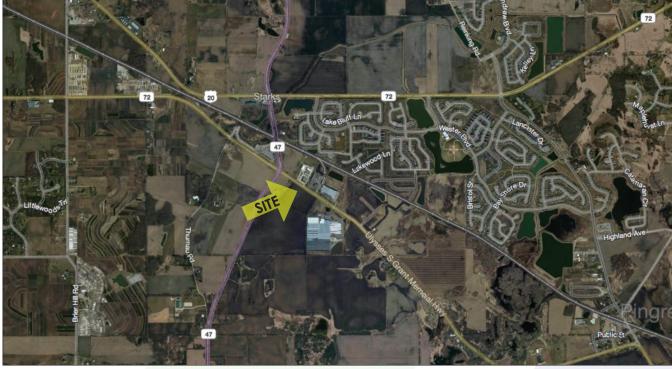

## PROPERTY OVERVIEW

- 9,000 SF Metal building, with two 14' overhead doors
- Owner will entertain adding heat currently cold storage
- 15,000 SF fenced storage plus additional parking for trucks & trailers
- Common outside dock
- Additional inside storage available
- At the intersection of Rte 47 & Rte 20