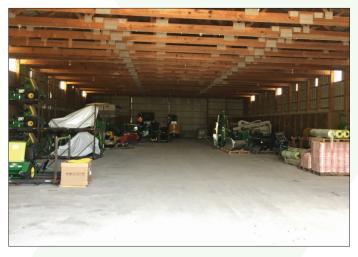

## PROPERTY OVERVIEW

- 9,000 SF Metal building, with two 14' overhead doors
- Owner will entertain adding heat currently cold storage
- 15,000 SF fenced storage plus additional parking for trucks & trailers
- Common outside dock
- Additional inside storage available
- At the intersection of Rte 47 & Rte 20