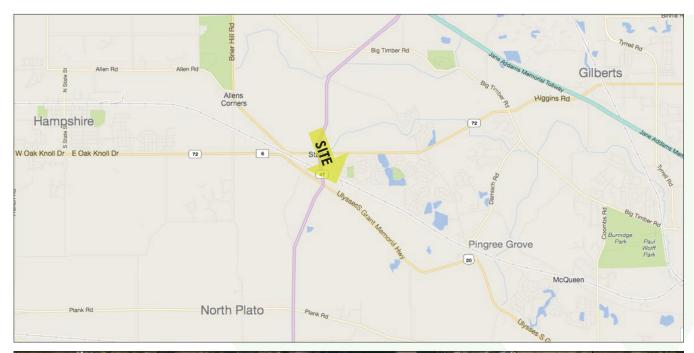

## PROPERTY OVERVIEW

- 9,000 SF Metal building, with two 14' overhead doors
- Owner will entertain adding heat currently cold storage
- 15,000 SF fenced storage plus additional parking for trucks & trailers
- Common outside dock
- Additional inside storage available
- At the intersection of Rte 47 & Rte 20