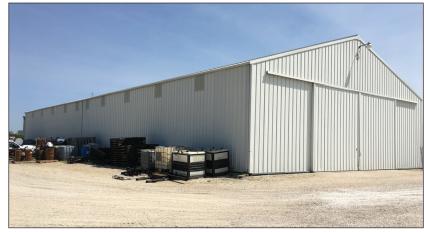

# **FOR LEASE PROPERTY SPECIFICATIONS**

**Description:** Warehouse & Outside Storage

**Building Size:** 9,000 SF (60' x 150')

**Outside Storage:** 15,000 SF Fenced

20,000 SF Unfenced

Truck Docks: 1 Outside

## PROPERTY OVERVIEW

- 9,000 SF Metal building, with two 14' overhead doors
- Owner will entertain adding heat currently cold storage
- 15,000 SF fenced storage plus additional parking for trucks & trailers
- Common outside dock
- Additional inside storage available
- At the intersection of Rte 47 & Rte 20