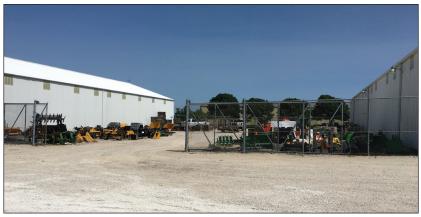

# **FOR LEASE PROPERTY SPECIFICATIONS**

**Description:** Warehouse & Outside Storage

**Building Size:** 9,000 SF (60' x 150')

**Outside Storage:** 15,000 SF Fenced

20,000 SF Unfenced

Truck Docks: 1 Outside

## PROPERTY OVERVIEW

- 9,000 SF Metal building, with two 14' overhead doors
- Owner will entertain adding heat currently cold storage
- 15,000 SF fenced storage plus additional parking for trucks & trailers
- Common outside dock
- Additional inside storage available
- At the intersection of Rte 47 & Rte 20