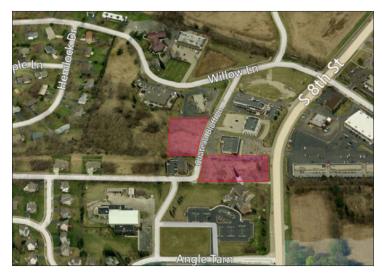

## Land - Multi-Family & Commercial

Two Fully Improved Lots: 1.65 Acres, 1.53 Acres

## FOR SALE PROPERTY SPECIFICATIONS

**Description:** Two Commercial

Lots

Land Size: Lot 1 - 1.65 Acres

Lot 2 - 1.53 Acres

**Topography:** Flat to Slight Hill

**Possession:** Closing

**Zoning:** Commercial

**Utilities:** To Site

**Real Estate Taxes:** Lot 1 - \$\$8,735.32 (2017)

Lot 2 - \$4,828.62 (2017)

Sale Price: Lot 1 - \$368,000 (\$5.42 PSF)

Lot 2 - \$295,000 (\$4.42 PSF)

- Directions: Route 31 to Willow Lane West, then south on Market Loop
- PIN: Lot 1 03-27-179-005 (1.65 Acres)
  Lot 2 03-27-178-003 (1.53 Acres)