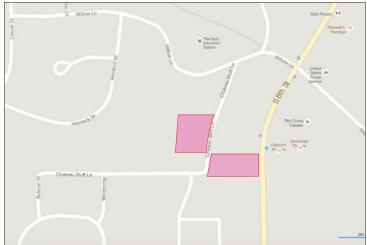

## Land - Multi-Family & Commercial

Two Fully Improved Lots: 1.65 Acres, 1.53 Acres

## FOR SALE PROPERTY SPECIFICATIONS

**Description:** Two Commercial

Lots

Land Size: Lot 1 - 1.65 Acres

Lot 2 - 1.53 Acres

**Topography:** Flat to Slight Hill

**Possession:** Closing

**Zoning:** Commercial

**Utilities:** To Site

**Real Estate Taxes:** Lot 1 - \$\$8,735.32 (2017)

Lot 2 - \$4,828.62 (2017)

Sale Price: Lot 1 - \$368,000 (\$5.42 PSF)

Lot 2 - \$295,000 (\$4.42 PSF)

- Directions: Route 31 to Willow Lane West, then south on Market Loop
- PIN: Lot 1 03-27-179-005 (1.65 Acres)
  Lot 2 03-27-178-003 (1.53 Acres)