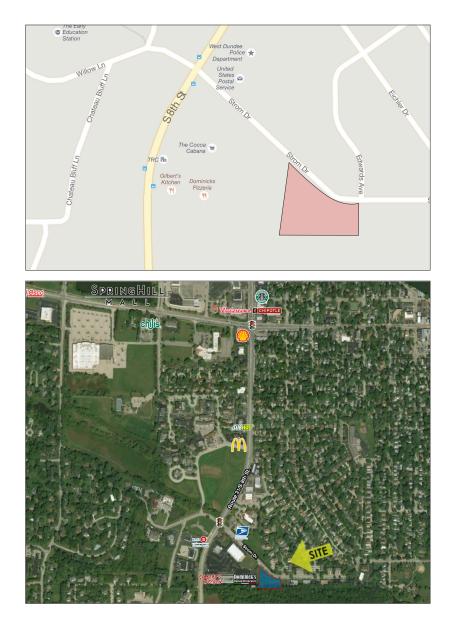

## Realty**Metrix** Commercial

Strom Drive West Dundee, IL 60118

## FOR SALE PROPERTY SPECIFICATIONS

| Sale Price:  | \$430,000                                      |
|--------------|------------------------------------------------|
| Utilities:   | To Site                                        |
| Zoning:      | R-5 Residential Medium<br>Density +/- 24 Units |
| Possession:  | Closing                                        |
| Topography:  | Flat                                           |
| Land Size:   | 1.7 Acres                                      |
| Description: | Multi Family                                   |

- Directions: Route 31 to Strom Drive East
- Owner will work with buyer for maximum density