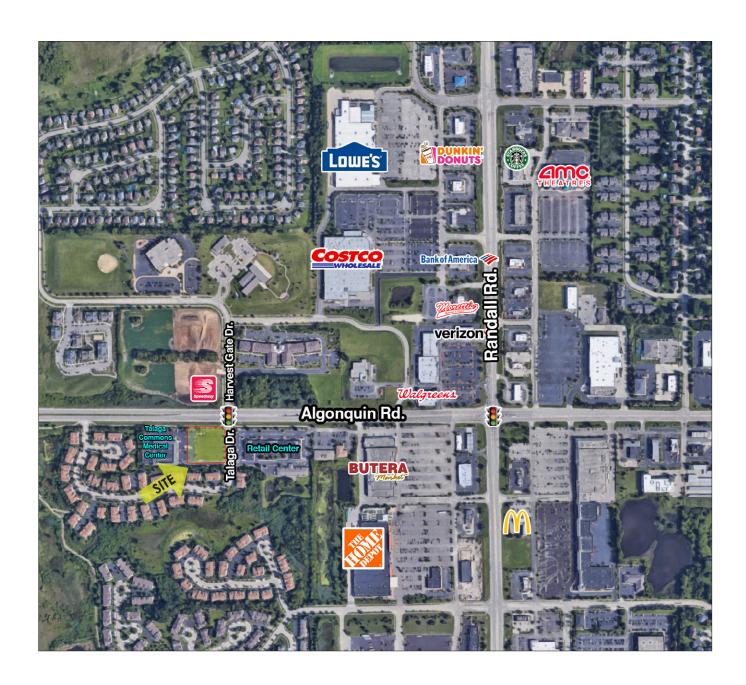

#### 1.32 ACRES VACANT LAND

- Vacant, improved land with off site detention
- Located on W. Algonquin Rd & Talaga Rd. a signalized intersection
- Adjacent to Talaga Medical Center building (with cross access) and across the street from Speedway Gas Station
- Prime exposure along the Algonquin Rd retail corridor
- Area retailers include Butera, Costco, Speedway, Home Depot, Lowes, Walgreens & Montessori Day Care
- VPD on Algonquin Rd: 25,200