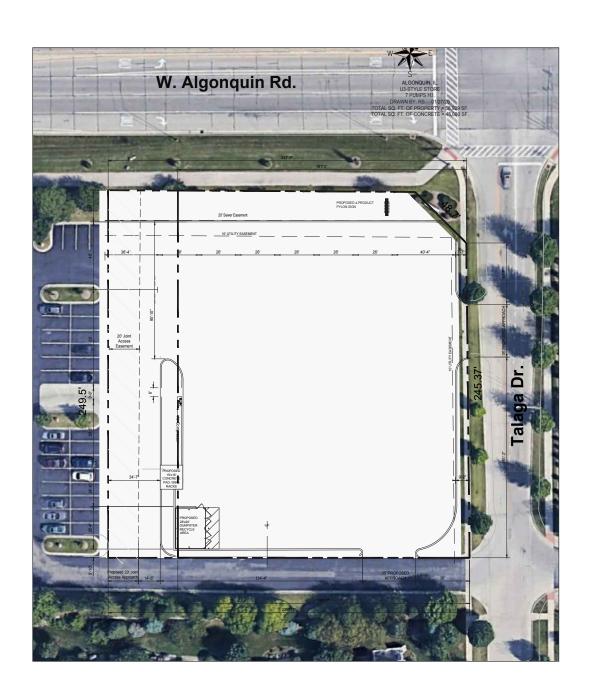

# **PROPERTY SPECIFICATIONS**

**Description:** Vacant Land

Land Size: 1.32 Acres/57,480 SF

(to be verified by survey)

Topography: Level

**Utilities:** Stubbed in to Lot Line

Sewer/Water: Stubbed in to Lot Line

Frontage: Approximately 193 Feet

Possession: Closing

**Zoning:** B-2 Commercial PUD

**Real Estate Taxes:** \$19,323.48 (2020)

Sale Price: \$13.50 PSF