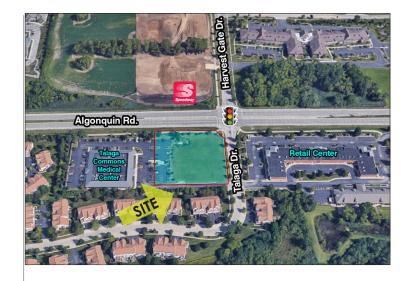

#### 1.32 ACRES VACANT LAND

- Vacant, improved land with off site detention
- Located on W. Algonquin Rd & Talaga Rd. a signalized intersection
- Adjacent to Talaga Medical Center building (with cross access) and across the street from Speedway Gas Station
- Prime exposure along the Algonquin Rd retail corridor
- Area retailers include Butera, Costco, Speedway, Home Depot, Lowes, Walgreens & Montessori Day Care
- VPD on Algonquin Rd: 25,200