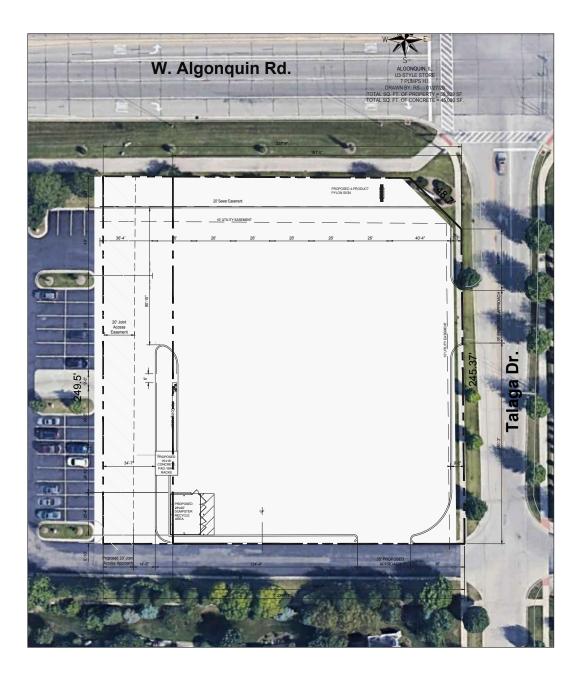

## **PROPERTY SPECIFICATIONS**

| Description:       | Vacant Land                                        |
|--------------------|----------------------------------------------------|
| Land Size:         | 1.32 Acres/57,480 SF<br>(to be verified by survey) |
| Topography:        | Level                                              |
| Utilities:         | Stubbed in to Lot Line                             |
| Sewer/Water:       | Stubbed in to Lot Line                             |
| Frontage:          | Approximately 193 Feet                             |
| Possession:        | Closing                                            |
| Zoning:            | B-2 Commercial PUD                                 |
| Real Estate Taxes: | \$19,323.48 (2020)                                 |
| Sale Price:        | \$13.50 PSF                                        |

### 1.32 ACRES VACANT LAND

- Vacant, improved land with off site detention
- Located on W. Algonquin Rd & Talaga Rd. a signalized intersection
- Adjacent to Talaga Medical Center building (with cross access) and across the street from Speedway Gas Station
- Prime exposure along the Algonquin Rd retail corridor
- Area retailers include Butera, Costco, Speedway, Home Depot, Lowes, Walgreens & Montessori Day Care
- VPD on Algonquin Rd: 25,200
- PIN: 19-30-404-002