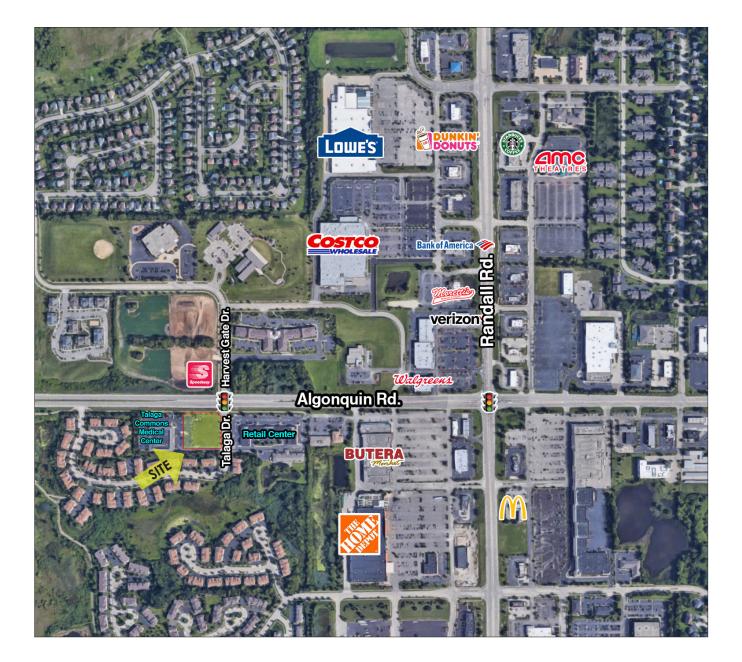

### 1.32 ACRES VACANT LAND

- Vacant, improved land with off site detention
- Located on W. Algonquin Rd & Talaga Rd. a signalized intersection
- Adjacent to Talaga Medical Center building (with cross access) and across the street from Speedway Gas Station
- Prime exposure along the Algonquin Rd retail corridor
- Area retailers include Butera, Costco, Speedway, Home Depot, Lowes, Walgreens & Montessori Day Care
- VPD on Algonquin Rd: 25,200
- PIN: 19-30-404-002