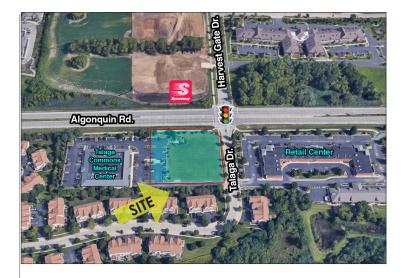

### 1.32 ACRES VACANT LAND

- Vacant, improved land with off site detention
- Located on W. Algonquin Rd & Talaga Rd. a signalized intersection
- Adjacent to Talaga Medical Center building (with cross access) and across the street from Speedway Gas Station
- Prime exposure along the Algonquin Rd retail corridor
- Area retailers include Butera, Costco, Speedway, Home Depot, Lowes, Walgreens & Montessori Day Care
- VPD on Algonquin Rd: 25,200
- PIN: 19-30-404-002