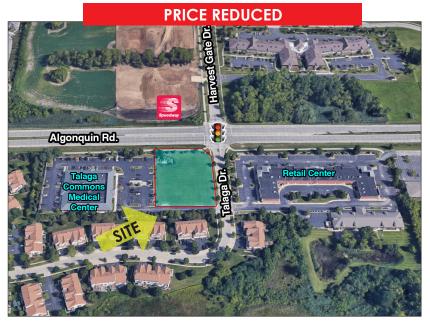

# **Fully Improved Building Pad**

- Vacant, improved land with off site detention
- Located on W. Algonquin Rd & Talaga Rd. a signalized intersection
- Adjacent to Talaga Medical Center building (with cross access) and across the street from Speedway Gas Station
- Prime exposure along the Algonquin Rd retail corridor
- Area retailers include Butera, Costco, Speedway, Home Depot, Lowes, Walgreens & Montessori Day Care