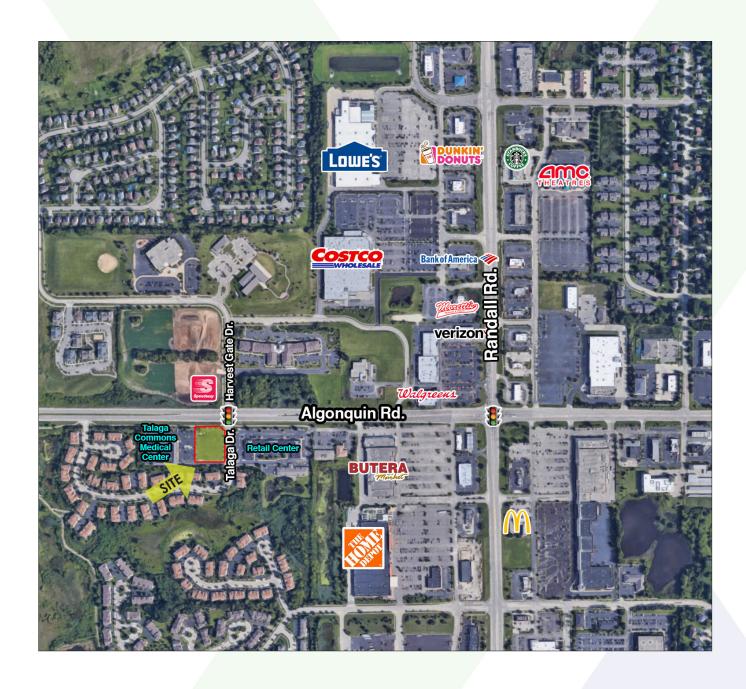

# **Fully Improved Building Pad**

- Vacant, improved land with off site detention
- Located on W. Algonquin Rd & Talaga Rd. a signalized intersection
- Adjacent to Talaga Medical Center building (with cross access) and across the street from Speedway Gas Station
- Prime exposure along the Algonquin Rd retail corridor
- Area retailers include Butera, Costco, Speedway, Home Depot, Lowes, Walgreens & Montessori Day Care