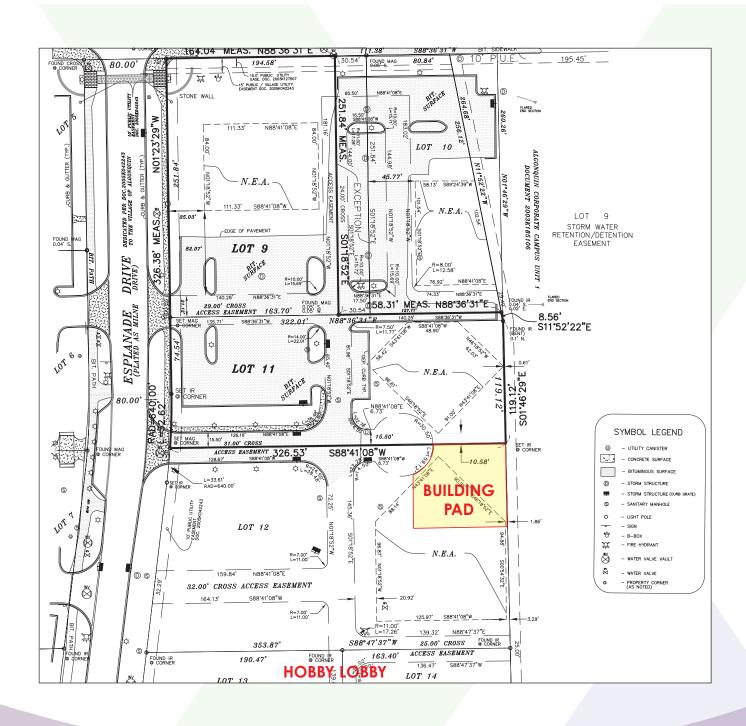

# FOR SALE PROPERTY SPECIFICATIONS

**Description:** Pad Ready Fully Developed

Land Size: 6,997 SF

**Pad Site:** Up to 5,500 SF Building Allowed

**Topography:** Flat

**Utilities:** To Site

Sewer/Water: Village

Frontage Dimensions:

**Zoning:** B-2 PUD

**Real Estate Taxes:** \$1,765.70 (2017)

Sale Price: \$500,000

## **PROPERTY OVERVIEW**

Restaurant/Retail

- Lot 2 is pad ready and fully developed, with curbing, parking lot, lighting, landscaping and off-site detention
- Fronts Randall Rd and shares parking with Hobby Lobby
- Can accommodate a 5,500 SF building
- Monument signage previously approved on Randall Rd
- The Esplanade is part of the 1,000 acre Algonquin Corporate Campus, adjacent to Hobby Lobby and just south of Algonquin Commons, a 600,000 SF Lifestyle Center
- PIN: 03-06-427-022