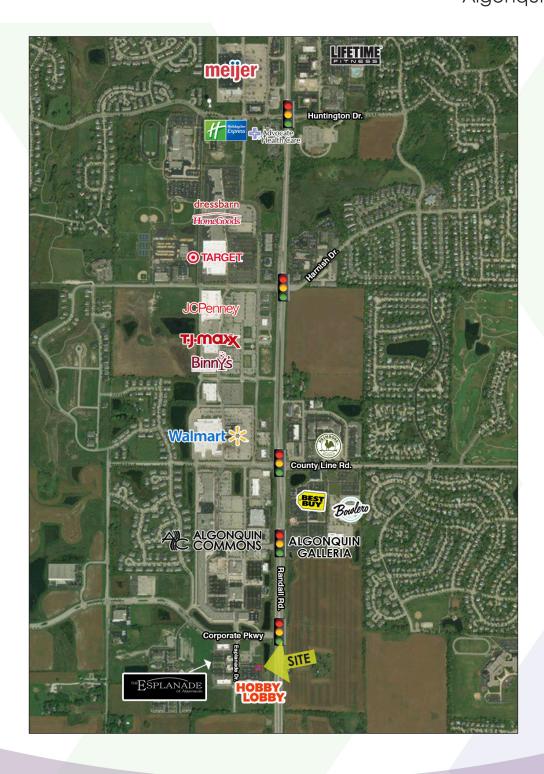

## **PROPERTY OVERVIEW**

Restaurant/Retail

- Lot 2 is pad ready and fully developed, with curbing, parking lot, lighting, landscaping and off-site detention
- Fronts Randall Rd and shares parking with Hobby Lobby
- Can accommodate a 5,500 SF building
- Monument signage previously approved on Randall Rd
- The Esplanade is part of the 1,000 acre Algonquin Corporate Campus, adjacent to Hobby Lobby and just south of Algonquin Commons, a 600,000 SF Lifestyle Center
- PIN: 03-06-427-022