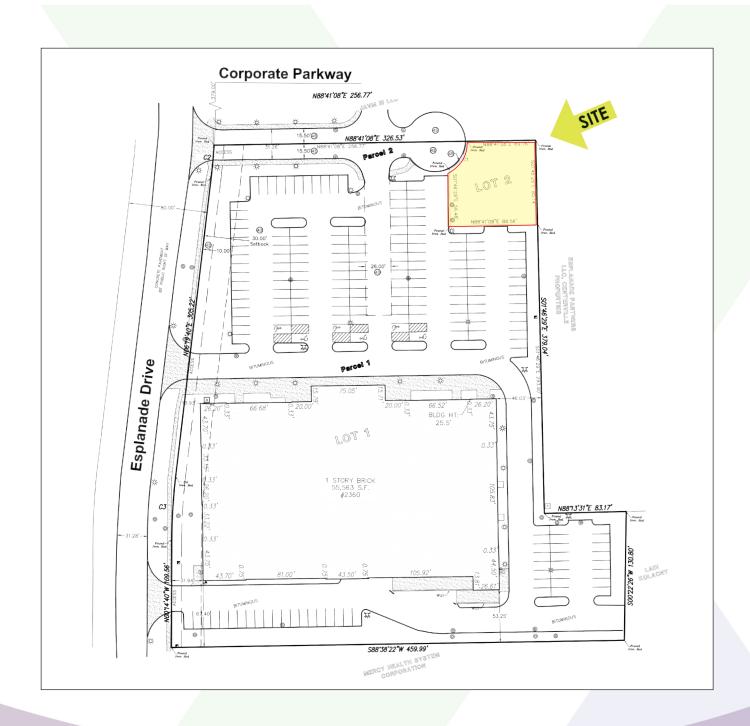

# FOR SALE PROPERTY SPECIFICATIONS

**Description:** Pad Ready Fully Developed

Land Size: 6,997 SF

**Pad Site:** Up to 5,500 SF Building Allowed

**Topography:** Flat

**Utilities:** To Site

Sewer/Water: Village

Frontage Dimensions:

**Zoning:** B-2 PUD

**Real Estate Taxes:** \$1,765.70 (2017)

Sale Price: \$500,000

## **PROPERTY OVERVIEW**

Restaurant/Retail

- Lot 2 is pad ready and fully developed, with curbing, parking lot, lighting, landscaping and off-site detention
- Fronts Randall Rd and shares parking with Hobby Lobby
- Can accommodate a 5,500 SF building
- Monument signage previously approved on Randall Rd
- The Esplanade is part of the 1,000 acre Algonquin Corporate Campus, adjacent to Hobby Lobby and just south of Algonquin Commons, a 600,000 SF Lifestyle Center
- PIN: 03-06-427-022