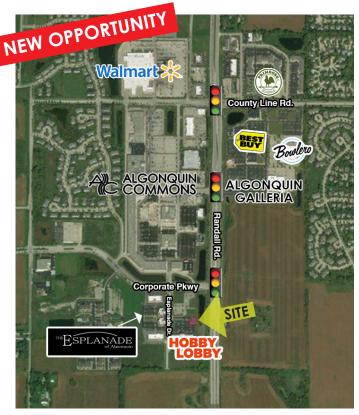

SWC of Randall & Corporate Pkwy Lot 2 - Esplanade Algonquin, IL 60102

Pad Ready Lot For Sale or Build to Suit Retail or Restaurant

## **PROPERTY OVERVIEW**

Restaurant/Retail

- Lot 2 is pad ready and fully developed, with curbing, parking lot, lighting, landscaping and off-site detention
- Fronts Randall Rd and shares parking with Hobby Lobby
- Can accommodate a 5,500 SF building
- Monument signage previously approved on Randall Rd
- The Esplanade is part of the 1,000 acre Algonquin Corporate Campus, adjacent to Hobby Lobby and just south of Algonquin Commons, a 600,000 SF Lifestyle Center
- PIN: 03-06-427-022