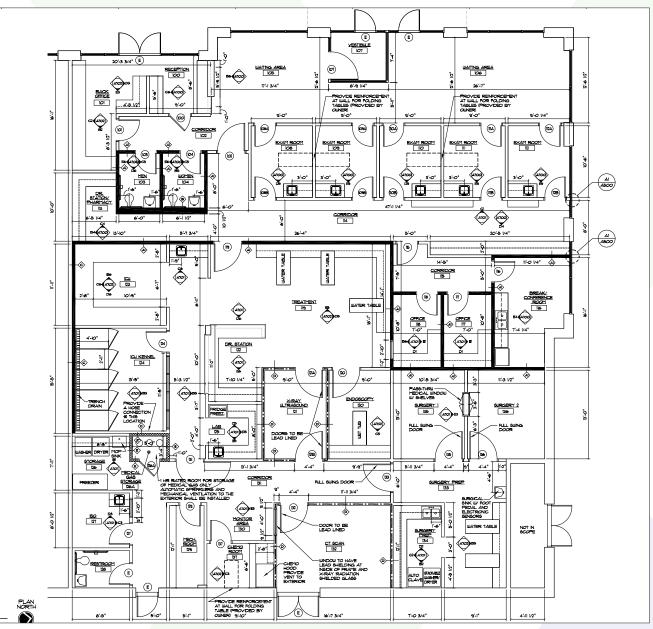

### **PROPERTY OVERVIEW**

- User Investor Opportunity Shopping Center for Sale Call For Details
- The veterinary space has a \$750,000 tenant buildout which includes reception area, waiting rooms, ICU, exam rooms, surgery rooms, chemo, x-ray rooms, endoscope, treatment rooms, break/ conference room, private offices and three bathrooms. Built out in 2015
- Direct frontage to Randall Rd. with great visibility and monument signage
- Access at South St., a signalized intersection
- Area merchants include Target, Burlington Coat Factory, Office Max, Hobby Lobby and Marcus Theatre
- Join Team Rehab, World Finance and Kumon Learning Center
- PIN: 06-21-152-002

### FOR LEASE PROPERTY SPECIFICATIONS

Description: Medical Space

For Lease: 5,929 SF End Cap 1,657 SF Existing Curves Space

| HVAC System:    | Gas Forced Air/Central Air |  |
|-----------------|----------------------------|--|
| Sprinklered:    | Yes                        |  |
| Washrooms:      | Three                      |  |
| Ceiling Height: | 10'                        |  |
| Parking:        | 35+ spaces                 |  |
| Sewer/Water:    | City                       |  |
| Possession:     | Lease Execution            |  |
| Zoning:         | PAB Planned Area Business  |  |
| CAM & Taxes:    | \$8.08 PSF (2019)          |  |
| Lease Term:     | 5 Year Minimum             |  |
| Lease Price:    | \$18.00 PSF NNN            |  |
| Sale Price:     | Call For Details           |  |

Randall Court 351-359 S. Randall Road Elgin, IL 60123

**VETERINARY SPACE** 