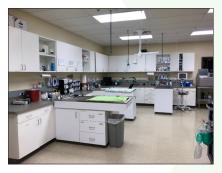

Randall Court 351-359 S. Randall Road Elgin, IL 60123

**VETERINARY SPACE** 

### **PROPERTY OVERVIEW**

- User Investor Opportunity Shopping Center for Sale Call For Details
- The veterinary space has a \$750,000 tenant buildout which includes reception area, waiting rooms, ICU, exam rooms, surgery rooms, chemo, x-ray rooms, endoscope, treatment rooms, break/ conference room, private offices and three bathrooms. Built out in 2015
- Direct frontage to Randall Rd. with great visibility and monument signage
- Access at South St., a signalized intersection
- Area merchants include Target, Burlington Coat Factory, Office Max, Hobby Lobby and Marcus Theatre
- Join Team Rehab, World Finance and Kumon Learning Center
- PIN: 06-21-152-002