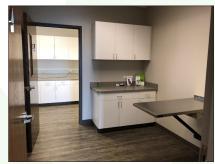

ap 1,657 SF Existing Curves Space

| HVAC System:    | Gas Forced Air/Central Air |  |
|-----------------|----------------------------|--|
| Sprinklered:    | Yes                        |  |
| Washrooms:      | Three                      |  |
| Ceiling Height: | 10'                        |  |
| Parking:        | 35+ spaces                 |  |
| Sewer/Water:    | City                       |  |
| Possession:     | Lease Execution            |  |
| Zoning:         | PAB Planned Area Business  |  |
| CAM & Taxes:    | \$8.08 PSF (2019)          |  |
| Lease Term:     | 5 Year Minimum             |  |
| Lease Price:    | \$18.00 PSF NNN            |  |
| Sale Price:     | Call For Details           |  |

Randall Court 351-359 S. Randall Road Elgin, IL 60123





**VETERINARY SPACE** 















#### Presented By:

Linda Kost Senior Broker/Partner 847.910.8820 LKost@realtymetrix.com Dave Schmidt Managing Broker/Partner 847.404.3851 DSchmidt@realtymetrix.com Realty Metrix Commercial 2390 Esplanade Drive Suite 201 Algonquin IL 60102



Randall Court 351-359 S. Randall Road Elgin, IL 60123



#### **Presented By:**

Linda Kost Senior Broker/Partner 847.910.8820 LKost@realtymetrix.com Dave Schmidt Managing Broker/Partner 847.404.3851 DSchmidt@realtymetrix.com Realty Metrix Commercial 2390 Esplanade Drive Suite 201 Algonquin IL 60102



Randall Court 351-359 S. Randall Road Elgin, IL 60123

### **VETERINARY SPACE - BUILDING FRONT**



### **BUILDING BACK**

#### **Presented By:**

Linda Kost Senior Broker/Partner 847.910.8820 LKost@realtymetrix.com Dave Schmidt Managing Broker/