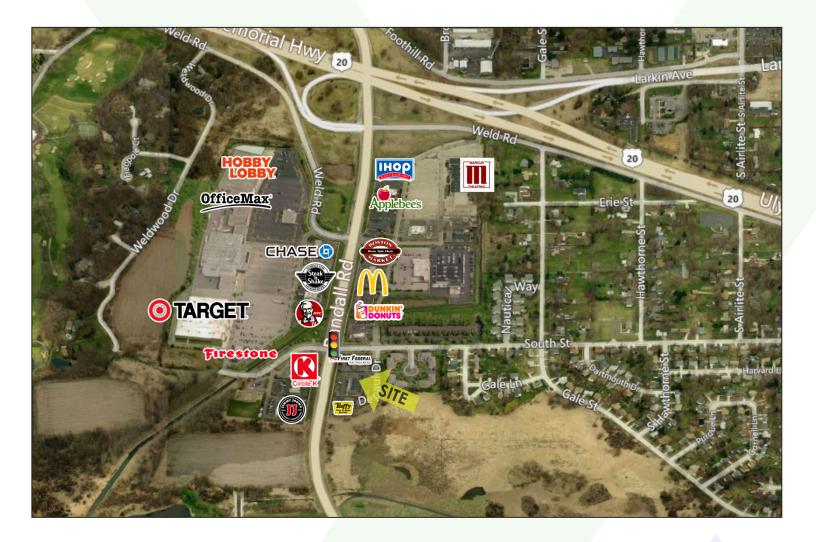

### **PROPERTY OVERVIEW**

- User Investor Opportunity Shopping Center for Sale Call For Details
- The veterinary space has a \$750,000 tenant buildout which includes reception area, waiting rooms, ICU, exam rooms, surgery rooms, chemo, x-ray rooms, endoscope, treatment rooms, break/ conference room, private offices and three bathrooms. Built out in 2015
- Direct frontage to Randall Rd. with great visibility and monument signage
- Access at South St., a signalized intersection
- Area merchants include Target, Burlington Coat Factory, Office Max, Hobby Lobby and Marcus Theatre
- Join Team Rehab, World Finance and Kumon Learning Center
- PIN: 06-21-152-002

Randall Court 351-359 S. Randall Road Elgin, IL 60123