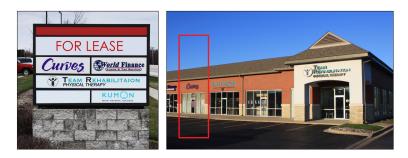

### **PROPERTY OVERVIEW**

- User Investor Opportunity Shopping Center for Sale Call For Details
- The veterinary space has a \$750,000 tenant buildout which includes reception area, waiting rooms, ICU, exam rooms, surgery rooms, chemo, x-ray rooms, endoscope, treatment rooms, break/ conference room, private offices and three bathrooms. Built out in 2015
- Direct frontage to Randall Rd. with great visibility and monument signage
- Access at South St., a signalized intersection
- Area merchants include Target, Burlington Coat Factory, Office Max, Hobby Lobby and Marcus Theatre
- Join Team Rehab, World Finance and Kumon Learning Center
- PIN: 06-21-152-002

### FOR LEASE PROPERTY SPECIFICATIONS

Description: Medical Space

For Lease: 5,929 SF End Cap 1,657 SF Existing Curves Space

| HVAC System:    | Gas Forced Air/Central Air |  |
|-----------------|----------------------------|--|
| Sprinklered:    | Yes                        |  |
| Washrooms:      | Three                      |  |
| Ceiling Height: | 10'                        |  |
| Parking:        | 35+ spaces                 |  |
| Sewer/Water:    | City                       |  |
| Possession:     | Lease Execution            |  |
| Zoning:         | PAB Planned Area Business  |  |
| CAM & Taxes:    | \$8.08 PSF (2019)          |  |
| Lease Term:     | 5 Year Minimum             |  |
| Lease Price:    | \$18.00 PSF NNN            |  |
| Sale Price:     | Call For Details           |  |