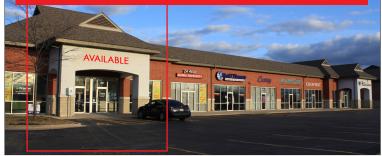

### FOR LEASE

- 5,929 SF End Cap Former Turnkey Vet Space Ideal for Medi-spa/Medical office/ Emergency care Space can be subdivided
- 1,657 SF Existing Curves Space

Randall Court 351-359 S. Randall Road Elgin, IL 60123

Randall Court 351-359 S. Randall Road Elgin, IL 60123

**VETERINARY SPACE** 

Randall Court 351-359 S. Randall Road Elgin, IL 60123