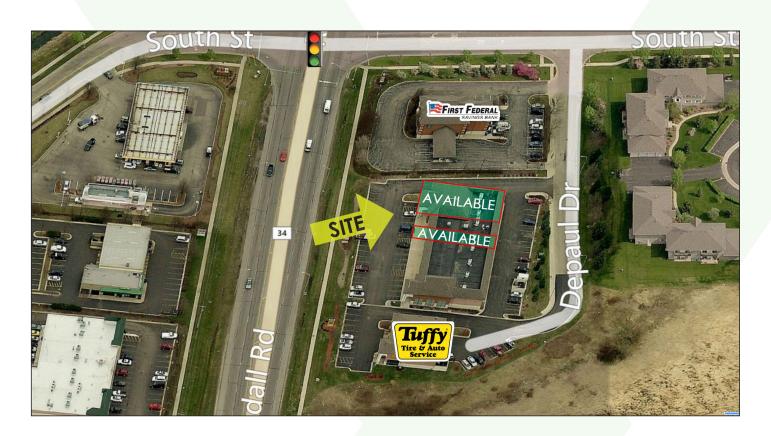

### FOR LEASE

- 5,929 SF End Cap Former Turnkey Vet Space Ideal for Medi-spa/Medical office/ Emergency care Space can be subdivided
- 1,657 SF Existing Curves Space

Randall Court 351-359 S. Randall Road Elgin, IL 60123

Randall Court 351-359 S. Randall Road Elgin, IL 60123