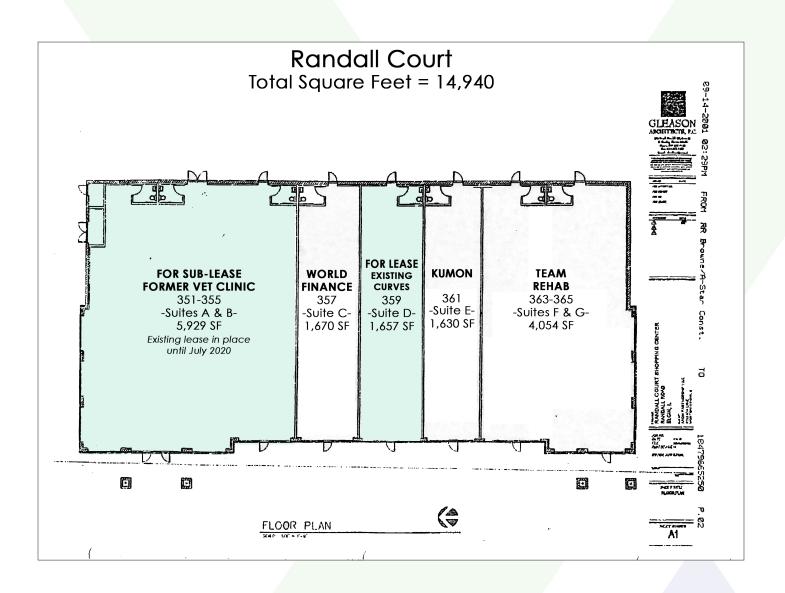

### FOR LEASE

- 5,929 SF End Cap Former Turnkey Vet Space Ideal for Medi-spa/Medical office/ Emergency care Space can be subdivided
- 1,657 SF Existing Curves Space

Randall Court 351-359 S. Randall Road Elgin, IL 60123

### FOR LEASE PROPERTY SPECIFICATIONS

Description: Medical Space

For Lease: 5,929 SF End Cap 1,657 SF Existing Curves Space

| HVAC System:    | Gas Forced Air/Central Air |  |
|-----------------|----------------------------|--|
| Sprinklered:    | Yes                        |  |
| Washrooms:      | Three                      |  |
| Ceiling Height: | 10'                        |  |
| Parking:        | 35+ spaces                 |  |
| Sewer/Water:    | City                       |  |
| Possession:     | Lease Execution            |  |
| Zoning:         | PAB Planned Area Business  |  |
| CAM & Taxes:    | \$8.08 PSF (2019)          |  |
| Lease Term:     | 5 Year Minimum             |  |
| Lease Price:    | \$18.00 PSF NNN            |  |
| Sale Price:     | Call For Details           |  |