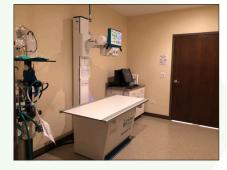

Randall Court 351-359 S. Randall Road Elgin, IL 60123

**VETERINARY SPACE** 

### **PROPERTY OVERVIEW**

- User Investor Opportunity Shopping Center for Sale Call For Details
- The veterinary space has a \$750,000 tenant buildout which includes reception area, waiting rooms, ICU, exam rooms, surgery rooms, chemo, x-ray rooms, endoscope, treatment rooms, break/ conference room, private offices and three bathrooms. Built out in 2015
- Direct frontage to Randall Rd. with great visibility and monument signage
- Access at South St., a signalized intersection
- Area merchants include Target, Burlington Coat Factory, Office Max, Hobby Lobby and Marcus Theatre
- Join Team Rehab, World Finance and Kumon Learning Center
- PIN: 06-21-152-002