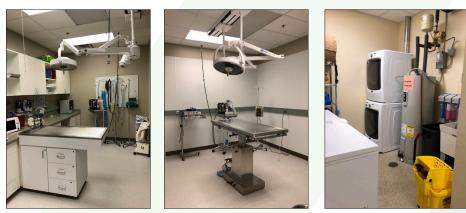

Randall Court 351-359 S. Randall Road Elgin, IL 60123

**VETERINARY SPACE** 

### **PROPERTY OVERVIEW**

- User Investor Opportunity Shopping Center for Sale Call For Details
- The veterinary space has a \$750,000 tenant buildout which includes reception area, waiting rooms, ICU, exam rooms, surgery rooms, chemo, x-ray rooms, endoscope, treatment rooms, break/ conference room, private offices and three bathrooms. Built out in 2015
- Direct frontage to Randall Rd. with great visibility and monument signage
- Access at South St., a signalized intersection
- Area merchants include Target, Burlington Coat Factory, Office Max, Hobby Lobby and Marcus Theatre
- Join Team Rehab, World Finance and Kumon Learning Center
- PIN: 06-21-152-002