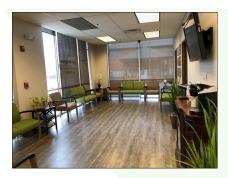

Space

For Lease: 5,929 SF End Cap 1,657 SF Existing Curves Space

| HVAC System:    | Gas Forced Air/Central Air |  |
|-----------------|----------------------------|--|
| Sprinklered:    | Yes                        |  |
| Washrooms:      | Three                      |  |
| Ceiling Height: | 10'                        |  |
| Parking:        | 35+ spaces                 |  |
| Sewer/Water:    | City                       |  |
| Possession:     | Lease Execution            |  |
| Zoning:         | PAB Planned Area Business  |  |
| CAM & Taxes:    | \$8.08 PSF (2019)          |  |
| Lease Term:     | 5 Year Minimum             |  |
| Lease Price:    | \$18.00 PSF NNN            |  |
| Sale Price:     | Call For Details           |  |

Randall Court 351-359 S. Randall Road Elgin, IL 60123





**VETERINARY SPACE** 















#### Presented By:

Linda Kost Senior Broker/Partner 847.910.8820 LKost@realtymetrix.com Dave Schmidt Managing Broker/Partner 847.404.3851 DSchmidt@realtymetrix.com Realty Metrix Commercial 2390 Esplanade Drive Suite 201 Algonquin IL 60102



Randall Court 351-359 S. Randall Road Elgin, IL 60123



#### **Presented By:**

Linda Kost Senior Broker/Partner 847.910.8820 LKost@realtymetrix.com Dave Schmidt Managing Broker/Partner 847.404.3851 DSchmidt@realtymetrix.com Realty Metrix Commercial 2390 Esplanade Drive Suite 201 Algonquin IL 60102



Randall Court 351-359 S. Randall Road Elgin, IL 60123

### **VETERINARY SPACE - BUILDING FRONT**



### **BUILDING BACK**

#### **Presented By:**

Linda Kost Senior Broker/Partner 847.910.8820 LKost@realtymetrix.