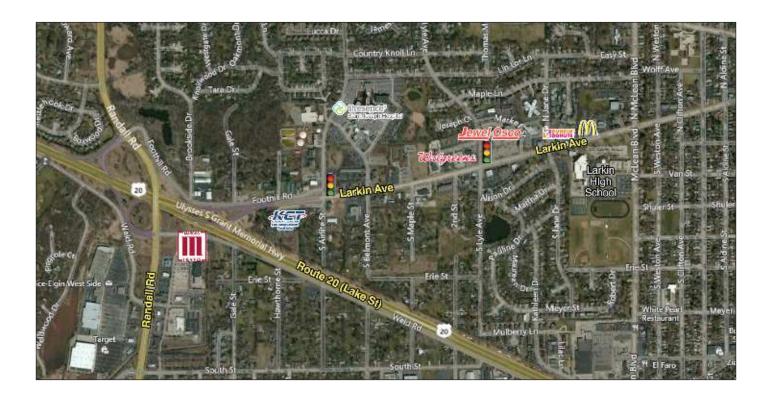

#### CONFIDENTIAL - DO NOT TALK TO EMPLOYEES

- Tenant is relocating
- Space suitable for retail, medical or office
- Monument signage available
- Join Papa John's Pizza, Larkin's Discount Liquor, Signarama, Farmers Insurance, Compass Staffing and Sahara Home Care
- Area draws include St. Joseph's Hospital, Jewel, Walgreens, Dunkin Donuts, McDonald's and Larkin High School
- Easy access and great signage on busy Larkin Avenue, ¼ mile east of Randall Road

Traffic Counts: 9,700 cars per day Larkin Ave

LINDA KOST Senior Broker 847.910.8820 LKost@realtymetrix.com

Realty Metrix Commercial 2390 Esplanade Drive, Suite 201 Algonquin, IL 60102