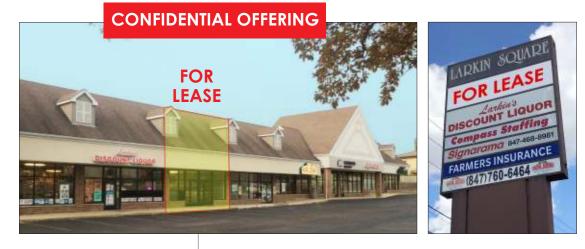

### RETAIL/OFFICE FOR LEASE 2,598 SF

#### CONFIDENTIAL - DO NOT TALK TO EMPLOYEES

- Tenant is relocating
- Space suitable for retail, medical or office
- Monument signage available
- Join Papa John's Pizza, Larkin's Discount Liquor, Signarama, Farmers Insurance, Compass Staffing and Sahara Home Care
- Area draws include St. Joseph's Hospital, Jewel, Walgreens, Dunkin Donuts, McDonald's and Larkin High School
- Easy access and great signage on busy Larkin Avenue, ¼ mile east of Randall Road

| 1817 Larkin        | 1821 Larkin  | 1825 Larkin             | 1831 Larkin          | 1833 Larkin     | 1835 Larkin         | 1837 Larkin              |
|--------------------|--------------|-------------------------|----------------------|-----------------|---------------------|--------------------------|
| 2,268 SF           | 2,598 SF     | 1,587 SF                | 1,406 SF             | 1,406 SF        | 1,406 SF            | 1,700 SF                 |
| Larkin<br>Discount | FOR<br>LEASE | Papa<br>John's<br>Pizza | Farmers<br>Insurance | Sign-A-<br>Rama | Compass<br>Staffing | Sahara<br>Health<br>Care |