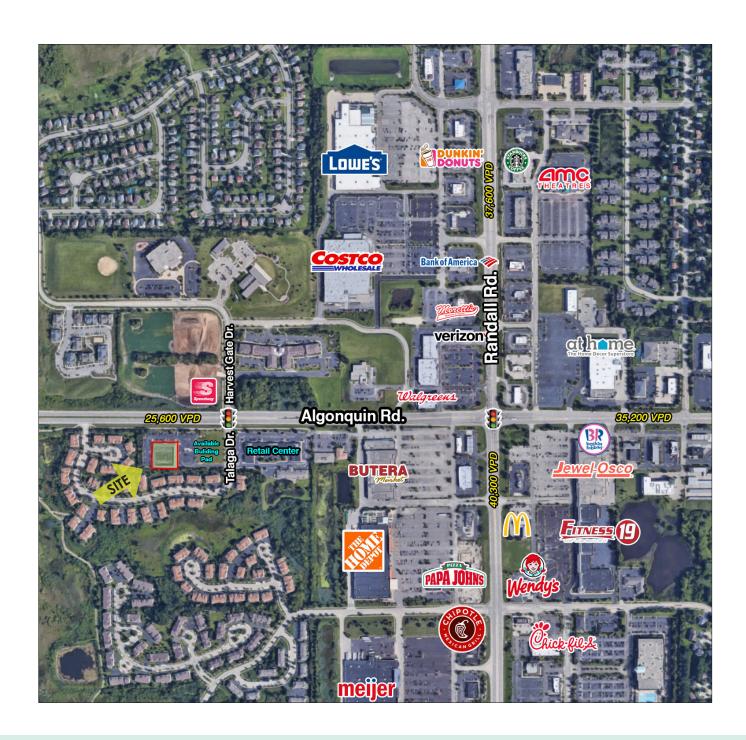

2971 W. Algonquin Rd. Unit 103 Southwest Corner of Talaga & Algonquin Rds. Algonquin, IL 60102

#### 5.004 SF MEDICAL SPACE

- Full medical building with strong internal referral network within the building
- Ideal location for Internal Medicine, Emergency Care, Medical Laboratory, Oncology, Chemo Treatment, Hematology, Nephrology, Surgery, Neurology, Urology, Gastroenterology, Rheumatology, Plastic Surgery, Endocrinology, Podiatry, Pain Management, Physical Therapy & Blood Draw
- Strong co-tenancy Orthopedics, ENT, Pulmonary & Sleep Clinic, Pediatrics, Cardiology, OBGYN, Physical Therapy and Medi-Spa
- Condo is located within the Talaga Commons Medical Center, a multitenant single story medical office building
- In close proximity to Northwestern Medicine Huntley Hospital
- Currently being used as a private practice internal medicine and medical weight loss clinic with 10 exam rooms, 2 doctors offices, 3 private offices, reception area, break room, waiting area, nurses station, 3 restrooms and a large open area for possible chemo treatment, physical therapy, fitness or blood draw
- Building is handicap accessible
- Located at signalized intersection with very easy access and plenty of parking
- If desired, a transition period can be negotiated