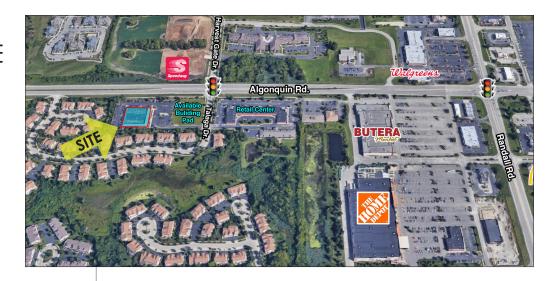

2971 W. Algonquin Rd. Unit 103 Southwest Corner of Talaga & Algonquin Rds. Algonquin, IL 60102

#### 5.004 SF MEDICAL SPACE

- Full medical building with strong internal referral network within the building
- Ideal location for Internal Medicine, Emergency Care, Medical Laboratory, Oncology, Chemo Treatment, Hematology, Nephrology, Surgery, Neurology, Urology, Gastroenterology, Rheumatology, Plastic Surgery, Endocrinology, Podiatry, Pain Management, Physical Therapy & Blood Draw
- Strong co-tenancy Orthopedics, ENT, Pulmonary & Sleep Clinic, Pediatrics, Cardiology, OBGYN, Physical Therapy and Medi-Spa
- Condo is located within the Talaga Commons Medical Center, a multitenant single story medical office building
- In close proximity to Northwestern Medicine Huntley Hospital
- Currently being used as a private practice internal medicine and medical weight loss clinic with 10 exam rooms, 2 doctors offices, 3 private offices, reception area, break room, waiting area, nurses station, 3 restrooms and a large open area for possible chemo treatment, physical therapy, fitness or blood draw
- Building is handicap accessible
- Located at signalized intersection with very easy access and plenty of parking
- If desired, a transition period can be negotiated