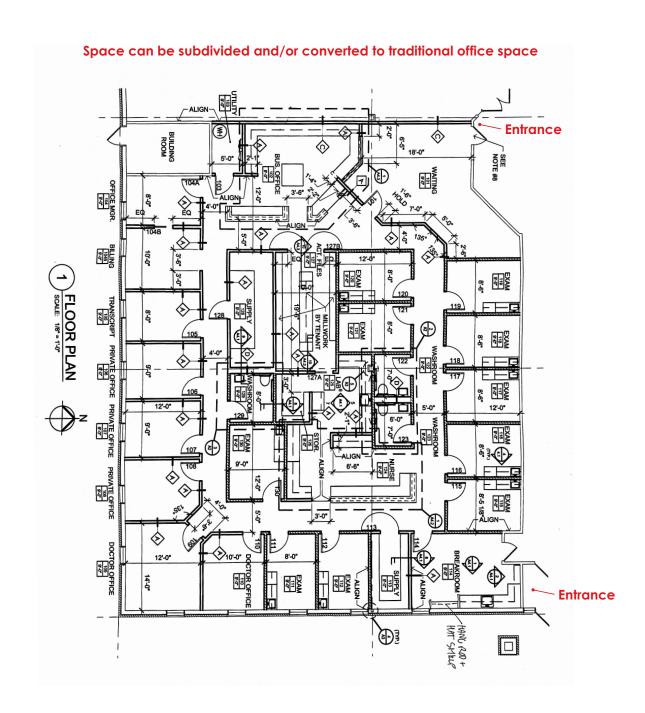

## 2,200 up to 5,004 SF AVAILABLE

- Currently being used as a private practice internal medicine and medical weight loss clinic with 10 exam rooms, 2 doctors offices, 3 private offices, reception area, break room, waiting area, nurses station, 3 restrooms and a large open area for possible chemo treatment, physical therapy, fitness or blood draw.
- Space can be subdivided and/or converted to traditional office space
- Strong internal referral network within the building. Co-tenancy includes Orthopedics, ENT, Pulmonary & Sleep Clinic, Pediatrics, OBGYN, Physical Therapy and Medi-Spa
- Ideal location for Cardiology, Internal Medicine, Emergency Care, Medical Laboratory, Oncology, Chemo Treatment, Hematology, Nephrology, Surgery, Neurology, Urology, Gastroenterology, Rheumatology, Plastic Surgery, Endocrinology, Podiatry, Pain Management, Physical Therapy & Blood Draw
- The office suite is located within the Talaga Commons Medical Center, a multi-tenant single story medical office building
- Close proximity to Northwestern Medicine Huntley Hospital
- Building is handicap accessible
- Located at signalized intersection with very easy access and plenty of parking