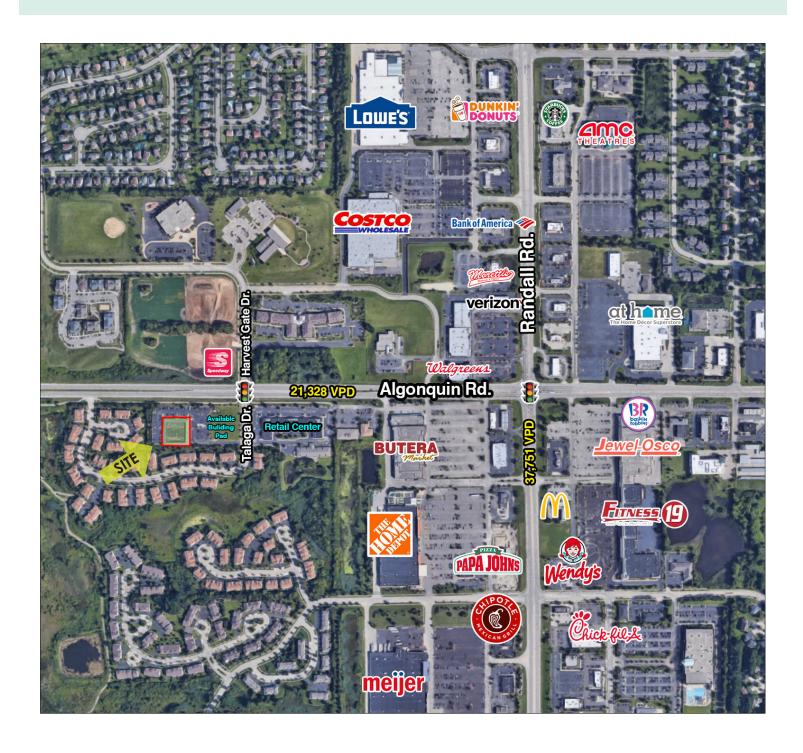

2971 W. Algonquin Rd. Unit 103 Southwest Corner of Talaga Rd. & Algonquin Rd. Algonquin, IL 60102

## 2,200 up to 5,004 SF AVAILABLE

- Currently being used as a private practice internal medicine and medical weight loss clinic with 10 exam rooms, 2 doctors offices, 3 private offices, reception area, break room, waiting area, nurses station, 3 restrooms and a large open area for possible chemo treatment, physical therapy, fitness or blood draw.
- Space can be subdivided and/or converted to traditional office space
- Strong internal referral network within the building. Co-tenancy includes Orthopedics, ENT, Pulmonary & Sleep Clinic, Pediatrics, OBGYN, Physical Therapy and Medi-Spa
- Ideal location for Cardiology, Internal Medicine, Emergency Care, Medical Laboratory, Oncology, Chemo Treatment, Hematology, Nephrology, Surgery, Neurology, Urology, Gastroenterology, Rheumatology, Plastic Surgery, Endocrinology, Podiatry, Pain Management, Physical Therapy & Blood Draw
- The office suite is located within the Talaga Commons Medical Center, a multi-tenant single story medical office building
- Close proximity to Northwestern Medicine Huntley Hospital
- Building is handicap accessible
- Located at signalized intersection with very easy access and plenty of parking