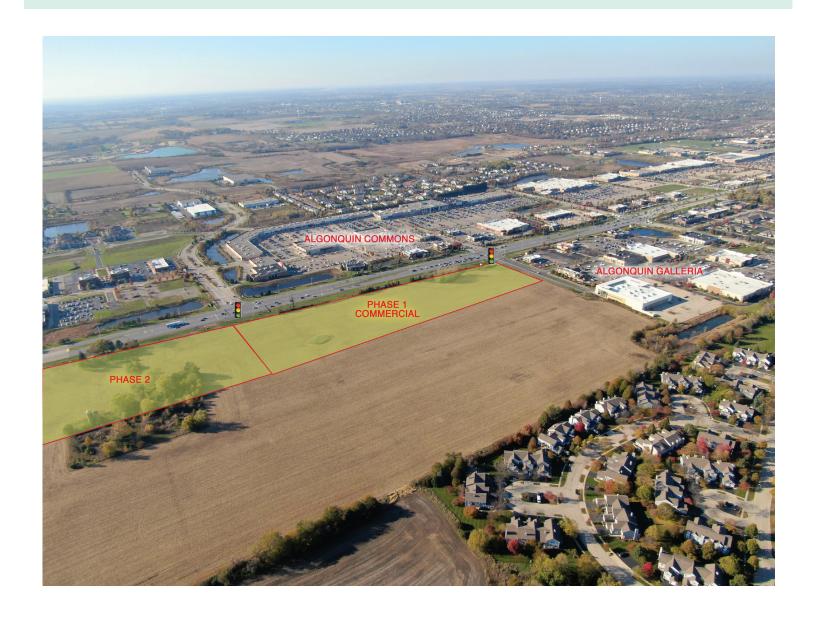

## Coming Soon! Central Park Development

- Commercial Lots available from 1 to 9 acres
- Space available for sale, build to suit or ground lease
- Located in front of PanCor's proposed Central Park an Algonquin Residential Community with 636 rental homes, club houses and green space on 71 acres Subject to final village approvals
- Affluent trade area boasts average household incomes of \$100,000+
- Located on Randall Rd in Algonquin's 2,000,000 SF Retail Node, across the street from Algonquin Commons Lifestyle Center and adjacent to Algonquin Galleria, with Best Buy, Lazy Boy, JoAnn Fabrics & Deli 4 You
- Flexible site plans with potential uses including retail, fast food, restaurants, bank, medical office, gas, and automotive Subject to final village approvals
- Delivered Improved detention still being engineered
- · Pricing: Call Broker for details