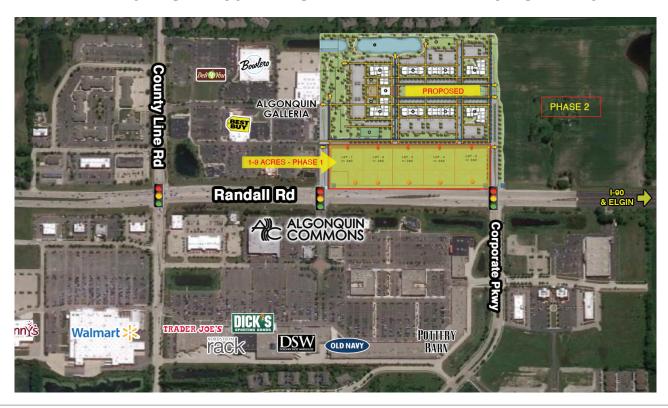

## 1-9 ACRES FOR SALE, GROUND LEASE OR BUILD TO SUIT

RETAIL SPACE PLUS END CAP WITH DRIVE THRU FOR LEASE

## Coming Soon! Central Park Development

- Commercial Lots available from 1 to 9 acres
- Space available for sale, build to suit or ground lease
- Located in front of PanCor's proposed Central Park an Algonquin Residential Community with 636 rental homes, club houses and green space on 71 acres Subject to final village approvals
- Affluent trade area boasts average household incomes of \$100,000+
- Located on Randall Rd in Algonquin's 2,000,000 SF Retail Node, across the street from Algonquin Commons Lifestyle Center and adjacent to Algonquin Galleria, with Best Buy, Lazy Boy, JoAnn Fabrics & Deli 4 You
- Flexible site plans with potential uses including retail, fast food, restaurants, bank, medical office, gas, and automotive Subject to final village approvals
- Delivered Improved detention still being engineered
- · Pricing: Call Broker for details