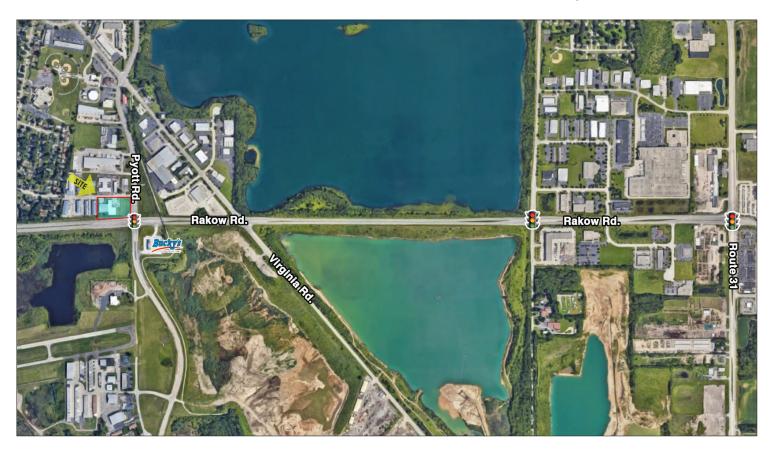

## **PROPERTY OVERVIEW**

- Build to suit or ground lease opportunity
- Located at signalized intersection of Pyott & Rakow Rds. Rakow is an extension of Randall Rd.
- Located just west of Virginia Rd. and Rt. 31
- Curb cuts off of Jennings Dr
- Located kitty corner from Bucky's Gas Station
- Adjacent 27,000 SF building for sale. Can be combined with lot for redevelopment opportunity

орропопп

• PIN: 19-08-478-015

LINDA KOST

Senior Broker 847.910.8820 LKost@realtymetrix.com Realty Metrix Commercial 2390 Esplanade Drive, Suite 201 Algonquin, IL 60102

DIRECTIONS: Northwest corner of Rakow and Pyott.