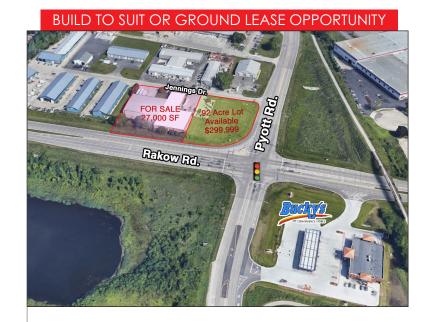

## LAND **FOR SALE**Development Opportunity

Retail or Industrial

## **PROPERTY OVERVIEW**

- Build to suit or ground lease opportunity
- Located at signalized intersection of Pyott & Rakow Rds. Rakow is an extension of Randall Rd.
- Located just west of Virginia Rd. and Rt. 31
- Curb cuts off of Jennings Dr
- Located kitty corner from Bucky's Gas Station
- Adjacent 27,000 SF building for sale. Can be combined with lot for redevelopment opportunity

## PROPERTY SPECIFICATIONS

**Description:** Vacant Land

Land Size: .92 Acres

Lot Dimensions: Approx 177' x 241'

Topography: Level

Utilities: Water - well

Sewer - Crystal Lake

Possession: Closing

**Zoning:** B-2, Can re-zone to Industrial

**Real Estate Taxes:** \$2,472.60 (2020)

Sale Price: \$299,000 (\$7.46 PSF)