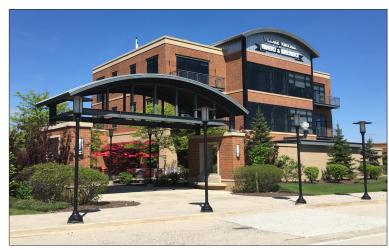

### The Esplanade 2380 Esplanade Drive, Suite 300 Algonquin, IL 60102

#### PROPERTY SPECIFICATIONS

**Description:** Three Story Mixed Use

Building Size: 15,818 SF

**Available Space:** 2,566 Gross SF/1,927 SF Net Rentable

Year Built: 2007

HVAC System: Gas forced air/Central Air