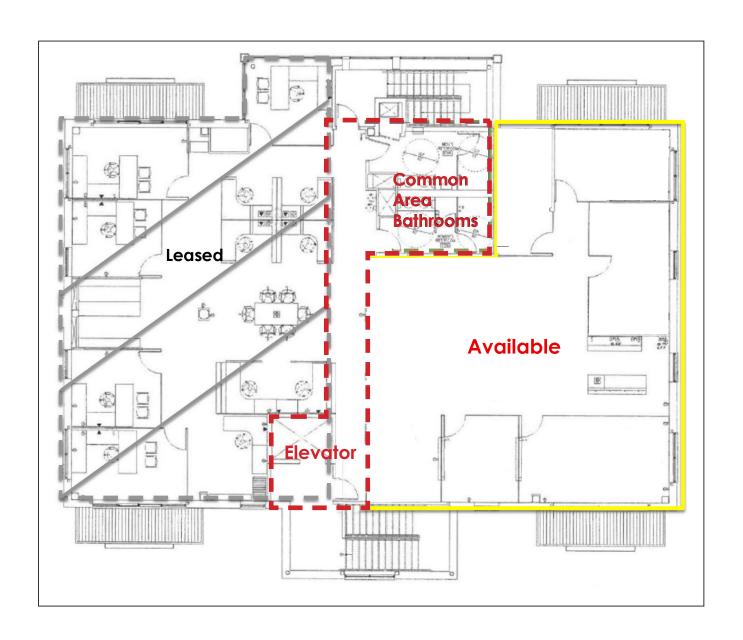

#### PROPERTY SPECIFICATIONS

**Description:** Three Story Mixed Use

Building Size: 15,818 SF

**Available Space:** 2,566 Gross SF/1,927 SF Net Rentable

Year Built: 2007

HVAC System: Gas forced air/Central Air

### **PROPERTY OVERVIEW**

- 1,927 SF useable/2,566 SF gross with common areas
- Turnkey Executive Space with 3 private offices and 1 conference room, cubicle area and kitchenette. Gorgeous loft feel with suspended balconies
- Beautiful interior build out and finishes (furniture not included)
- Located in the Algonquin Corporate Campus off of Randall Rd at The Esplanade, Adjacent to Algonquin Commons
- Minutes from I-90