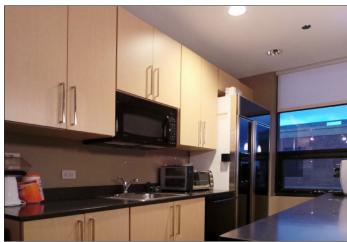

### **PROPERTY OVERVIEW**

- 1,927 SF useable/2,566 SF gross with common areas
- Turnkey Executive Space with 3 private offices and 1 conference room, cubicle area and kitchenette. Gorgeous loft feel with suspended balconies
- Beautiful interior build out and finishes (furniture not included)
- Located in the Algonquin Corporate Campus off of Randall Rd at The Esplanade, Adjacent to Algonquin Commons
- Minutes from I-90