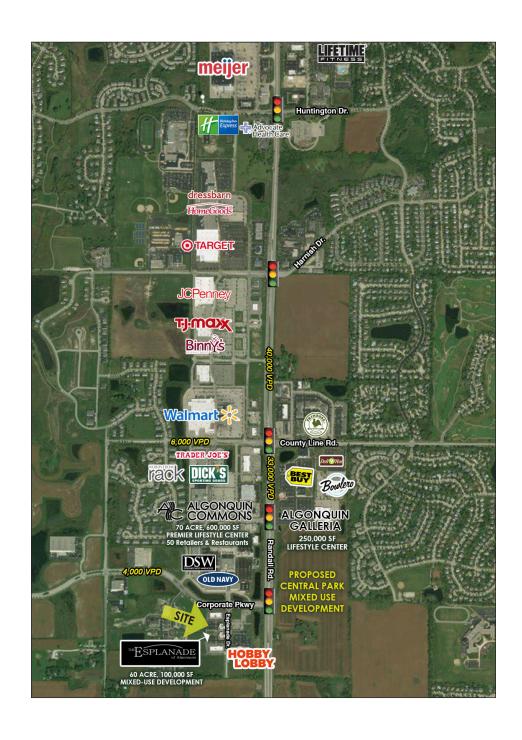

### **PROPERTY OVERVIEW**

- 1,927 SF useable/2,566 SF gross with common areas
- Turnkey Executive Space with 3 private offices and 1 conference room, cubicle area and kitchenette. Gorgeous loft feel with suspended balconies
- Beautiful interior build out and finishes (furniture not included)
- Located in the Algonquin Corporate Campus off of Randall Rd at The Esplanade, Adjacent to Algonquin Commons
- Minutes from I-90