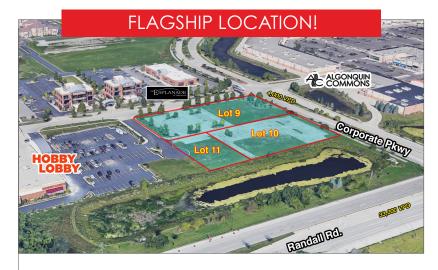

# Realty Metrix Commercial

SWC of Randall & Corporate Pkwy Lots 9,10,11 Algonquin, IL 60102

### LAND FOR SALE 1-2.9 ACRES

#### Fully Improved Lots Restaurant/Retail/Showroom/Medical

- Signalized intersection
- Fully developed lots with curbing, parking lot, lighting, landscaping and off-site detention
- Lots 10 & 11 front Randall Road
- The Esplanade is part of the 1,000 acre Algonquin Corporate Campus
- Located just south of Algonquin Commons, a 600,000 SF Lifestyle Center anchored by Trader Joe's, Barnes & Nobles, Nordstrom Rack and Dick's Sporting Goods. Algonquin Commons is currently undergoing a \$30 M renovation
- Across the street from the proposed Central Park 71 Acre mixed use development
- Adjacent lot 2 also avaialble, call broker for details
- PINs: (Lot 9) 03-06-427-021