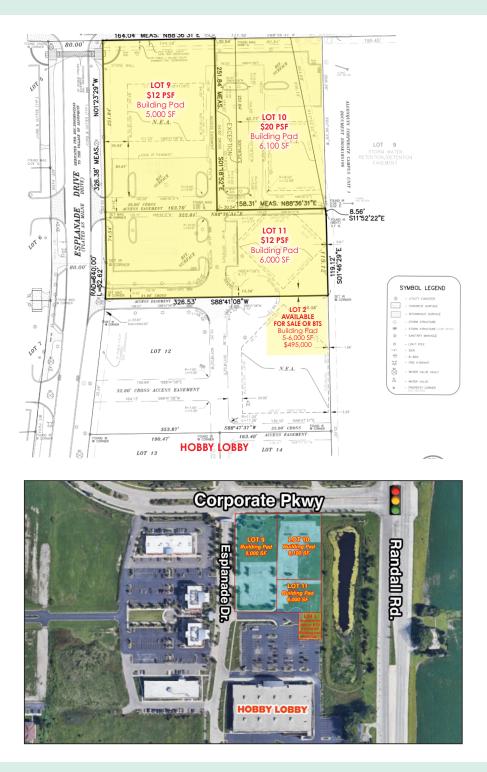

### **PROPERTY SPECIFICATIONS**

| Description:          | Pad Ready Fully Developed                                                                                                                     |
|-----------------------|-----------------------------------------------------------------------------------------------------------------------------------------------|
| Land Size:            | Lot 9: 41,231 SF (.95 AC)<br>Lot 10: 43,995 SF (1.01 AC)<br>Lot 11: 41,274 SF (.95 AC)                                                        |
| Topography:           | Flat                                                                                                                                          |
| Environmental Status: | Phase 1 Available                                                                                                                             |
| Utilities:            | To Site                                                                                                                                       |
| Sewer/Water:          | Village                                                                                                                                       |
| Frontage Dimensions:  | Lot 9: 252'<br>Lot 10: 260'<br>Lot 11: 119'                                                                                                   |
| Zoning:               | B-2 PUD                                                                                                                                       |
| Real Estate Taxes:    | Lot 9: \$7,445.44 (2021)<br>Lot 10: \$11,622.24 (2021)<br>Lot 11: \$6,700.86 (2021)                                                           |
| Sale Price:           | Lot 9: <del>\$18.00</del> <b>\$5.95 PSF</b><br>Lot 10: \$20.00 PSF<br>Lot 11: <del>\$18.00</del> <b>\$5.95 PSF</b><br>Lot 2 (also available): |

#### Fully Improved Lots Restaurant/Retail/Showroom/Medical

- Signalized intersection
- Fully developed lots with curbing, parking lot, lighting, landscaping and off-site detention
- Lots 10 & 11 front Randall Road
- The Esplanade is part of the 1,000 acre Algonquin Corporate Campus
- Located just south of Algonquin Commons, a 600,000 SF Lifestyle Center anchored by Trader Joe's, Barnes & Nobles, Nordstrom Rack and Dick's Sporting Goods. Algonquin Commons is currently undergoing a \$30 M renovation
- Across the street from the proposed Central Park 71 Acre mixed use development
- Adjacent lot 2 also avaialble, call broker for details
- PINs: (Lot 9) 03-06-427-021

(Lot 10) 03-06-427-018,-020 (Lot 11) 03-06-427-013