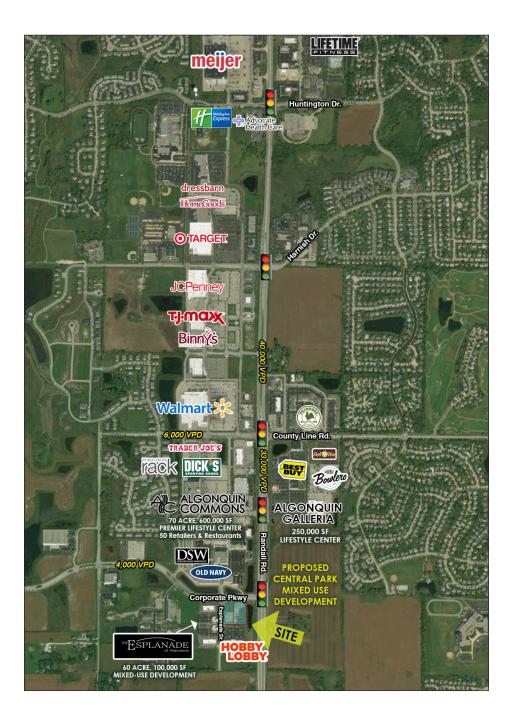

#### Fully Improved Lots Restaurant/Retail/Showroom/Medical

- Signalized intersection
- Fully developed lots with curbing, parking lot, lighting, landscaping and off-site detention
- Lots 10 & 11 front Randall Road
- The Esplanade is part of the 1,000 acre Algonquin Corporate Campus
- Located just south of Algonquin Commons, a 600,000 SF Lifestyle Center anchored by Trader Joe's, Barnes & Nobles, Nordstrom Rack and Dick's Sporting Goods. Algonquin Commons is currently undergoing a \$30 M renovation
- Across the street from the proposed Central Park 71 Acre mixed use development
- Adjacent lot 2 also avaialble, call broker for details
- PINs: (Lot 9) 03-06-427-021