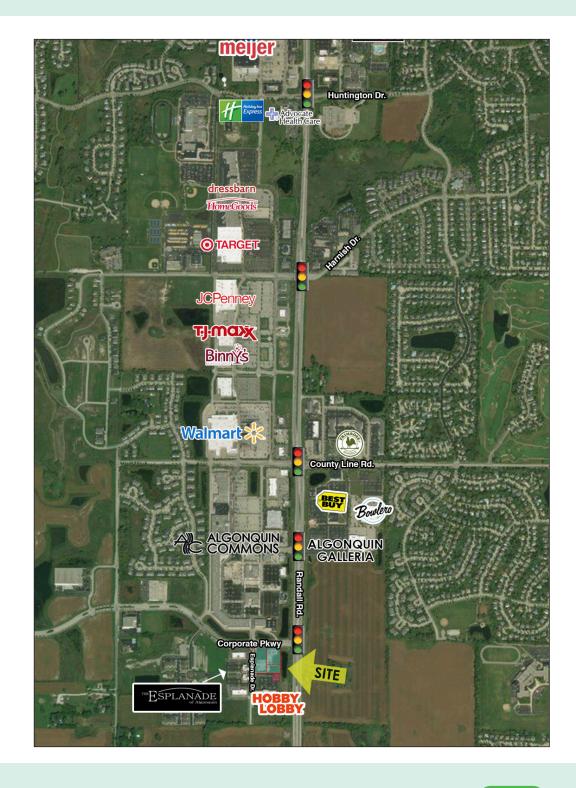

# Fully Improved Lots Restaurant/Retail/Showroom

- Signalized intersection
- Tenant will relocate for an April 1, 2025 possession date
- Children's Gym, Trampoline Park or Thrift stores are excluded uses. Fitness use will require approval by the OEA.
- Fully developed lots with curbing, parking lot, lighting, landscaping and off-site detention
- Lot 11 fronts Randall Road
- Across the street from the new Portillo's and Cooper's Hawk!
- The Esplanade is part of the 1,000 acre Algonquin Corporate Campus
- Located just south of Algonquin Commons, a 600,000 SF Lifestyle Center anchored by Trader Joe's, Barnes & Nobles, Nordstrom Rack and Dick's Sporting Goods. Algonquin Commons is currently undergoing a \$30M renovation
- Adjacent lot 2 & lot 10 also available, call broker for details
- PINs: (Lot 9) 03-06-427-021 (Lot 11) 03-06-427-013