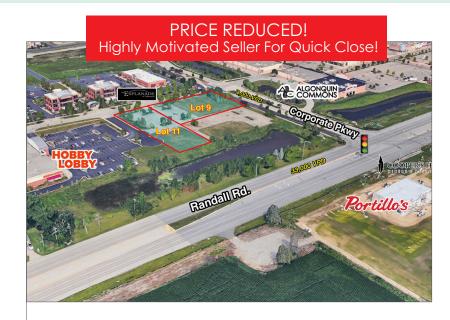

SWC of Randall & Corporate Pkwy Lots 9 & 11 Algonquin, IL 60102

# Fully Improved Lots Restaurant/Retail/Showroom

- Signalized intersection
- Tenant will relocate for an April 1, 2025 possession date
- Children's Gym, Trampoline Park or Thrift stores are excluded uses. Fitness use will require approval by the OEA.
- Fully developed lots with curbing, parking lot, lighting, landscaping and off-site detention
- Lot 11 fronts Randall Road
- Across the street from the new Portillo's and Cooper's Hawk!
- The Esplanade is part of the 1,000 acre Algonquin Corporate Campus
- Located just south of Algonquin Commons, a 600,000 SF Lifestyle Center anchored by Trader Joe's, Barnes & Nobles, Nordstrom Rack and Dick's Sporting Goods. Algonquin Commons is currently undergoing a \$30M renovation
- Adjacent lot 2 & lot 10 also available, call broker for details
- PINs: (Lot 9) 03-06-427-021 (Lot 11) 03-06-427-013