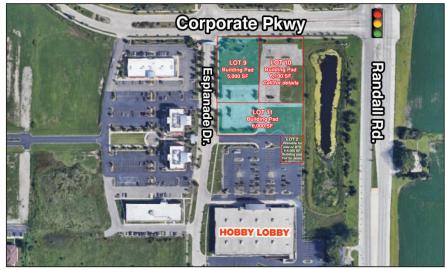

# Fully Improved Lots Restaurant/Retail/Showroom

- Signalized intersection
- Tenant will relocate for an April 1, 2025 possession date
- Children's Gym, Trampoline Park or Thrift stores are excluded uses. Fitness use will require approval by the OEA.
- Fully developed lots with curbing, parking lot, lighting, landscaping and off-site detention
- Lot 11 fronts Randall Road
- Across the street from the new Portillo's and Cooper's Hawk!
- The Esplanade is part of the 1,000 acre Algonquin Corporate Campus
- Located just south of Algonquin Commons, a 600,000 SF Lifestyle Center anchored by Trader Joe's, Barnes & Nobles, Nordstrom Rack and Dick's Sporting Goods. Algonquin Commons is currently undergoing a \$30M renovation
- Adjacent lot 2 & lot 10 also available, call broker for details
- PINs: (Lot 9) 03-06-427-021 (Lot 11) 03-06-427-013