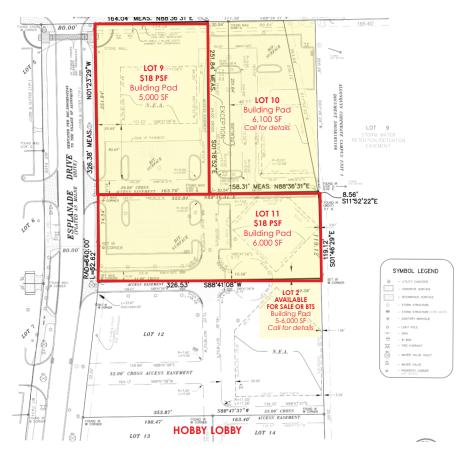

### PROPERTY SPECIFICATIONS

**Description:** Pad Ready Fully Developed

**Land Size:** Lot 9: 41,231 SF (.95 AC)

Lot 11: 41,274 SF (.95 AC)

Topography: Flat

Environmental Status: Phase 1 Available

**Utilities:** To Site

Sewer/Water: Village

Frontage Dimensions: Lot 9: 252'

Lot 11: 119'

Zoning: B-2 PUD

**Real Estate Taxes:** Lot 9: \$7,782 (2023)

Lot 11: \$7,004 (2023)

Sale Price: Lot 9: \$14.00 PSF

Lot 11: \$14.00 PSF

# Fully Improved Lots Restaurant/Retail/Showroom

- Signalized intersection
- Tenant will relocate for an April 1, 2025 possession date
- Children's Gym, Trampoline Park or Thrift stores are excluded uses. Fitness use will require approval by the OEA.
- Fully developed lots with curbing, parking lot, lighting, landscaping and off-site detention
- Lot 11 fronts Randall Road
- Across the street from the new Portillo's and Cooper's Hawk!
- The Esplanade is part of the 1,000 acre Algonquin Corporate Campus
- Located just south of Algonquin Commons, a 600,000 SF Lifestyle Center anchored by Trader Joe's, Barnes & Nobles, Nordstrom Rack and Dick's Sporting Goods. Algonquin Commons is currently undergoing a \$30M renovation
- Adjacent lot 2 & lot 10 also available, call broker for details
- PINs: (Lot 9) 03-06-427-021 (Lot 11) 03-06-427-013