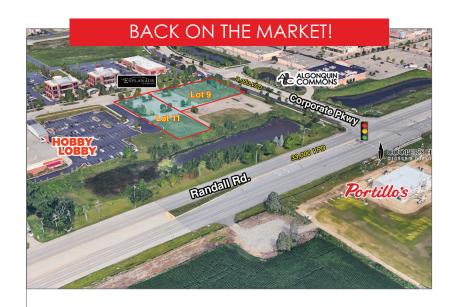

SWC of Randall & Corporate Pkwy Lots 9 & 11 Algonquin, IL 60102

# Fully Improved Lots Restaurant/Retail/Showroom

- Signalized intersection
- Fully developed lots with curbing, parking lot, lighting, landscaping and off-site detention
- Lot 11 fronts Randall Road
- Across the street from the new Portillo's and Cooper's Hawk!
- The Esplanade is part of the 1,000 acre Algonquin Corporate Campus
- Located just south of Algonquin Commons, a 600,000 SF Lifestyle Center anchored by Trader Joe's, Barnes & Nobles, Nordstrom Rack and Dick's Sporting Goods. Algonquin Commons is currently undergoing a \$30M renovation
- Adjacent lot 2 & lot 10 also available, call broker for details
- PINs: (Lot 9) 03-06-427-021
  (Lot 11) 03-06-427-013