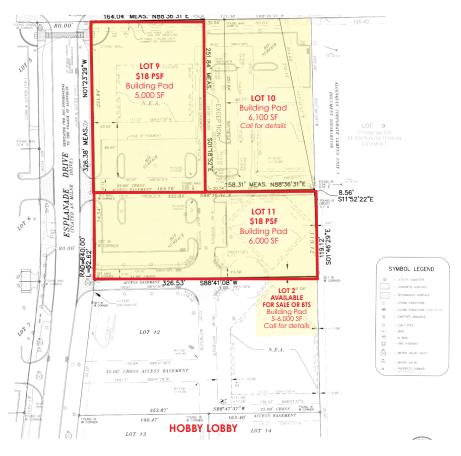

# PROPERTY SPECIFICATIONS

**Description:** Pad Ready Fully Developed

**Land Size:** Lot 9: 41,231 SF (.95 AC)

Lot 11: 41,274 SF (.95 AC)

Topography: Flat

**Environmental Status:** Phase 1 Available

**Utilities:** To Site

Sewer/Water: Village

Frontage Dimensions: Lot 9: 252'

Lot 11: 119'

Zoning: B-2 PUD

Real Estate Taxes: Lot 9: \$7,782 (2023)

Lot 11: \$7,004 (2023)

Sale Price: Lot 9: \$18.00 PSF

Lot 11: \$18.00 PSF

# Fully Improved Lots Restaurant/Retail/Showroom

- Signalized intersection
- Fully developed lots with curbing, parking lot, lighting, landscaping and off-site detention
- Lot 11 fronts Randall Road
- Across the street from the new Portillo's and Cooper's Hawk!
- The Esplanade is part of the 1,000 acre Algonquin Corporate Campus
- Located just south of Algonquin Commons, a 600,000 SF Lifestyle Center anchored by Trader Joe's, Barnes & Nobles, Nordstrom Rack and Dick's Sporting Goods. Algonquin Commons is currently undergoing a \$30M renovation
- Adjacent lot 2 & lot 10 also available, call broker for details
- PINs: (Lot 9) 03-06-427-021
  (Lot 11) 03-06-427-013