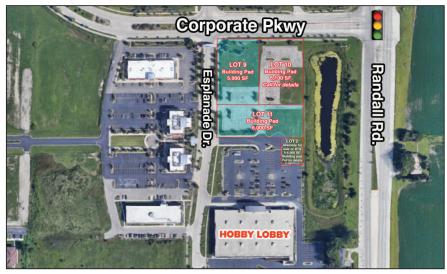

# PROPERTY SPECIFICATIONS

**Description:** Pad Ready Fully Developed

**Land Size:** Lot 9: 41,231 SF (.95 AC)

Lot 11: 41,274 SF (.95 AC)

Topography: Flat

**Environmental Status:** Phase 1 Available

**Utilities:** To Site

Sewer/Water: Village

Frontage Dimensions: Lot 9: 252'

Lot 11: 119'

Zoning: B-2 PUD

Real Estate Taxes: Lot 9: \$7,782 (2023)

Lot 11: \$7,004 (2023)

Sale Price: Lot 9: \$18.00 PSF

Lot 11: \$18.00 PSF

# Fully Improved Lots Restaurant/Retail/Showroom

- Signalized intersection
- Fully developed lots with curbing, parking lot, lighting, landscaping and off-site detention
- Lot 11 fronts Randall Road
- Across the street from the new Portillo's and Cooper's Hawk!
- The Esplanade is part of the 1,000 acre Algonquin Corporate Campus
- Located just south of Algonquin Commons, a 600,000 SF Lifestyle Center anchored by Trader Joe's, Barnes & Nobles, Nordstrom Rack and Dick's Sporting Goods. Algonquin Commons is currently undergoing a \$30M renovation
- Adjacent lot 2 & lot 10 also available, call broker for details
- PINs: (Lot 9) 03-06-427-021
  (Lot 11) 03-06-427-013