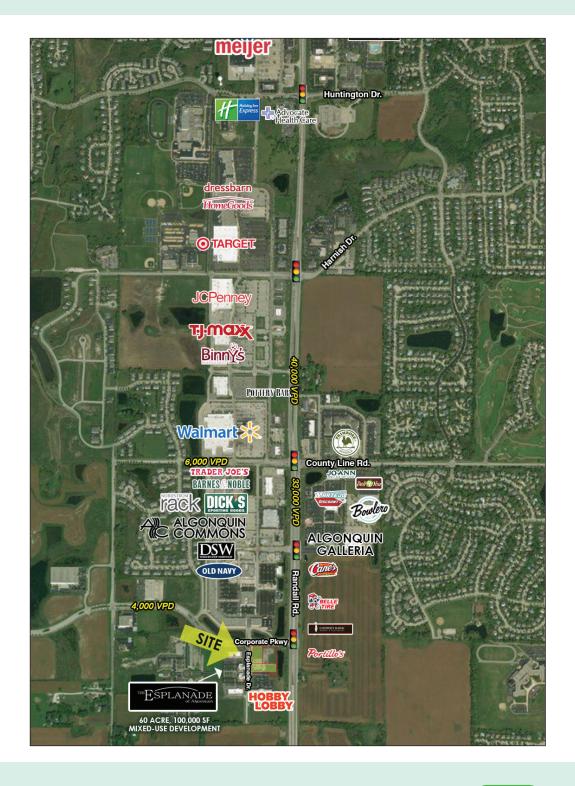

# Fully Improved Lots Restaurant/Retail/Showroom

- Signalized intersection
- Fully developed lots with curbing, parking lot, lighting, landscaping and off-site detention
- Lot 11 fronts Randall Road
- Across the street from the new Portillo's and Cooper's Hawk!
- The Esplanade is part of the 1,000 acre Algonquin Corporate Campus
- Located just south of Algonquin Commons, a 600,000 SF Lifestyle Center anchored by Trader Joe's, Barnes & Nobles, Nordstrom Rack and Dick's Sporting Goods. Algonquin Commons is currently undergoing a \$30M renovation
- Adjacent lot 2 & lot 10 also available, call broker for details
- PINs: (Lot 9) 03-06-427-021
  (Lot 11) 03-06-427-013