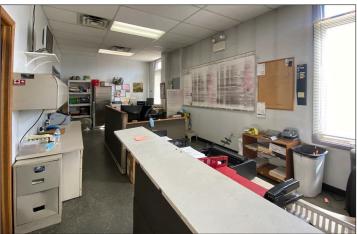

#### **PROPERTY OVERVIEW**

- Well maintained automotive building
- 6 overhead doors, including two 14' x 14', three 12' x 12' and one 12' x 14'
- Plenty of parking 50 stalls!
- Located on dealer row on the east side of Elgin
- Facility can park 14 SUV's & cars inside the building
- Improvements include showroom, office, lunch room, two private offices and two bathrooms
- Building was built on pylons
- Shared easement to E. Chicago St.
- CONFIDENTIAL OFFERING PLEASE DO NOT TALK TO EMPLOYEES
- PIN: 06-18-300-082, -088, -092