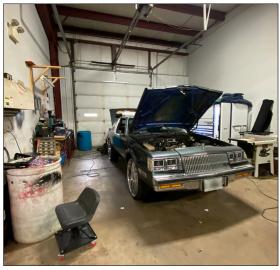

#### **PROPERTY OVERVIEW**

- Well maintained automotive building
- 6 overhead doors, including two 14' x 14', three 12' x 12' and one 12' x 14'
- Plenty of parking 50 stalls!
- Located on dealer row on the east side of Elgin
- Facility can park 14 SUV's & cars inside the building
- Improvements include showroom, office, lunch room, two private offices and two bathrooms
- Building was built on pylons
- Shared easement to E. Chicago St.
- CONFIDENTIAL OFFERING PLEASE DO NOT TALK TO EMPLOYEES
- PIN: 06-18-300-082, -088, -092