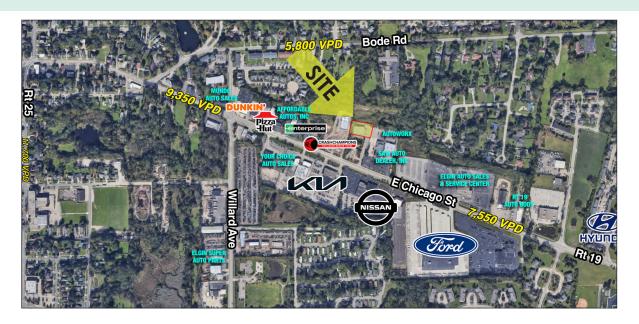

#### **PROPERTY OVERVIEW**

- Well maintained automotive building
- 6 overhead doors, including two 14' x 14', three 12' x 12' and one 12' x 14'
- Plenty of parking 50 stalls!
- Located on dealer row on the east side of Elgin
- Facility can park 14 SUV's & cars inside the building
- Improvements include showroom, office, lunch room, two private offices and two bathrooms
- Building was built on pylons
- Shared easement to E. Chicago St.
- CONFIDENTIAL OFFERING PLEASE DO NOT TALK TO EMPLOYEES
- PIN: 06-18-300-082, -088, -092