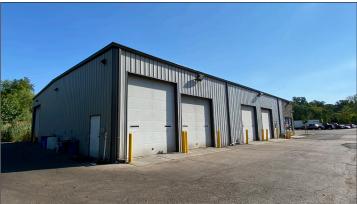

#### **PROPERTY OVERVIEW**

- Well maintained automotive building
- 6 overhead doors, including two 14' x 14', three 12' x 12' and one 12' x 14'
- Plenty of parking 50 stalls!
- Located on dealer row on the east side of Elgin
- Facility can park 14 SUV's & cars inside the building
- Improvements include showroom, office, lunch room, two private offices and two bathrooms
- Building was built on pylons
- Shared easement to E. Chicago St.
- CONFIDENTIAL OFFERING PLEASE DO NOT TALK TO EMPLOYEES
- PIN: 06-18-300-082, -088, -092