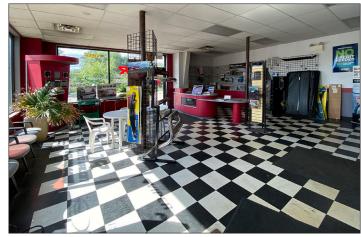

#### **PROPERTY OVERVIEW**

- Well maintained automotive building
- 6 overhead doors, including two 14' x 14', three 12' x 12' and one 12' x 14'
- Plenty of parking 50 stalls!
- Located on dealer row on the east side of Elgin
- Facility can park 14 SUV's & cars inside the building
- Improvements include showroom, office, lunch room, two private offices and two bathrooms
- Building was built on pylons
- Shared easement to E. Chicago St.
- CONFIDENTIAL OFFERING PLEASE DO NOT TALK TO EMPLOYEES
- PIN: 06-18-300-082, -088, -092