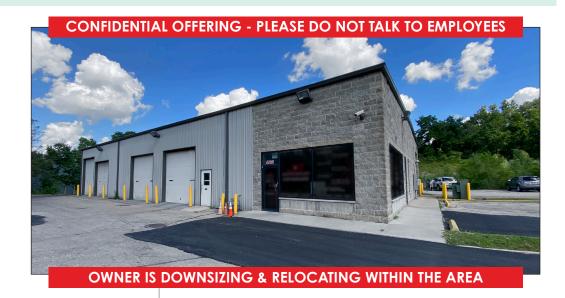

### AUTOMOTIVE BUILDING FOR SALE

OVERHEAD DOORS & TRIPLE BASIN DRAIN

#### **PROPERTY OVERVIEW**

- Well maintained automotive building
- 6 overhead doors, including two 14' x 14', three 12' x 12' and one 12' x 14'
- Plenty of parking 50 stalls!
- Located on dealer row on the east side of Elgin
- Facility can park 14 SUV's & cars inside the building
- Improvements include showroom, office, lunch room, two private offices and two bathrooms
- Building was built on pylons
- Shared easement to E. Chicago St.
- CONFIDENTIAL OFFERING PLEASE DO NOT TALK TO EMPLOYEES
- PIN: 06-18-300-082, -088, -092