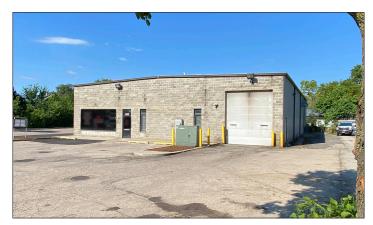

#### **PROPERTY OVERVIEW**

- Well maintained automotive building
- 6 overhead doors, including two 14' x 14', three 12' x 12' and one 12' x 14'
- Plenty of parking 50 stalls!
- Located on dealer row on the east side of Elgin
- Facility can park 14 SUV's & cars inside the building
- Improvements include showroom, office, lunch room, two private offices and two bathrooms
- Building was built on pylons
- Shared easement to E. Chicago St.
- CONFIDENTIAL OFFERING PLEASE DO NOT TALK TO EMPLOYEES
- PIN: 06-18-300-082, -088, -092