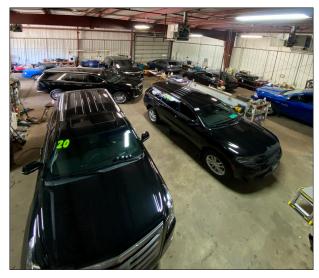

#### **PROPERTY OVERVIEW**

- Well maintained automotive building
- 6 overhead doors, including two 14' x 14', three 12' x 12' and one 12' x 14'
- Plenty of parking 50 stalls!
- Located on dealer row on the east side of Elgin
- Facility can park 14 SUV's & cars inside the building
- Improvements include showroom, office, lunch room, two private offices and two bathrooms
- Building was built on pylons
- Shared easement to E. Chicago St.
- CONFIDENTIAL OFFERING PLEASE DO NOT TALK TO EMPLOYEES
- PIN: 06-18-300-082, -088, -092