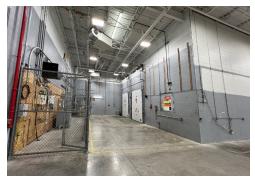

#### FOR LEASE - 30,078 SF - ALGONQUIN GALLERIA

| <b>Building Size:</b> | 30,078 SF     | Ceiling Height: | 22' to joist, open ceiling                |
|-----------------------|---------------|-----------------|-------------------------------------------|
| Center Size:          | 71,357 SF     | Sprinklered:    | Yes                                       |
| Lease Rate:           | \$14.00 PSF   | Truck Dock:     | Yes                                       |
| Net Charges:          | \$8.50 PSF    | Zoning:         | B2 PUD                                    |
| Year Built:           | 2009          | Co-Tenants:     | JoAnn Fabrics, LaZBoy, Bowlero, Golden    |
| Date Available:       | April 1, 2025 |                 | Corral, Lone Star Steakhouse, Potbelly's, |
|                       |               |                 | Athletico, Deli-4-U, Hassleless Mattress  |

#### **PROPERTY INFO**

- Outstanding opportunity to be located at the premier retail intersection of Randall Rd. and County Line Rd. in Algonquin's 2,000,000 square foot retail node
- Temporary tenant in place, will relocate in for April 2025 occupancy
- Located across the street from Algonquin Commons, a premier 600,000 SF lifestyle center anchored by Trader Joe's, Nordstrom Rack, Dick's Sporting Goods, Barnes & Noble, and Walmart Supercenter
- Adjacent to the Enclave, a 74 acre mixed-use development, anchored by Cooper's Hawk, Raising Cane's, Portillo's and Belle Tire
- Affluent trade area boasts average household incomes of \$100,000+
- Traffic counts are 33,000 VPD
- PINS: 03-05-101-016 (Lot 4), 03-05-101-030 (Lot 11)