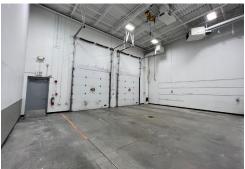

#### FOR LEASE - 30,078 SF - ALGONQUIN GALLERIA

| <b>Building Size:</b> | 30,078 SF     | Ceiling Height: | 22' to joist, open ceiling                |
|-----------------------|---------------|-----------------|-------------------------------------------|
| Center Size:          | 71,357 SF     | Sprinklered:    | Yes                                       |
| Lease Rate:           | \$14.00 PSF   | Truck Dock:     | Yes                                       |
| Net Charges:          | \$8.50 PSF    | Zoning:         | B2 PUD                                    |
| Year Built:           | 2009          | Co-Tenants:     | JoAnn Fabrics, LaZBoy, Bowlero, Golden    |
| Date Available:       | April 1, 2025 |                 | Corral, Lone Star Steakhouse, Potbelly's, |
|                       |               |                 | Athletico, Deli-4-U, Hassleless Mattress  |

#### **PROPERTY INFO**

- Outstanding opportunity to be located at the premier retail intersection of Randall Rd. and County Line Rd. in Algonquin's 2,000,000 square foot retail node
- Temporary tenant in place, will relocate in for April 2025 occupancy
- Located across the street from Algonquin Commons, a premier 600,000 SF lifestyle center anchored by Trader Joe's, Nordstrom Rack, Dick's Sporting Goods, Barnes & Noble, and Walmart Supercenter
- Adjacent to the Enclave, a 74 acre mixed-use development, anchored by Cooper's Hawk, Raising Cane's, Portillo's and Belle Tire
- Affluent trade area boasts average household incomes of \$100,000+
- Traffic counts are 33,000 VPD
- PINS: 03-05-101-016 (Lot 4), 03-05-101-030 (Lot 11)