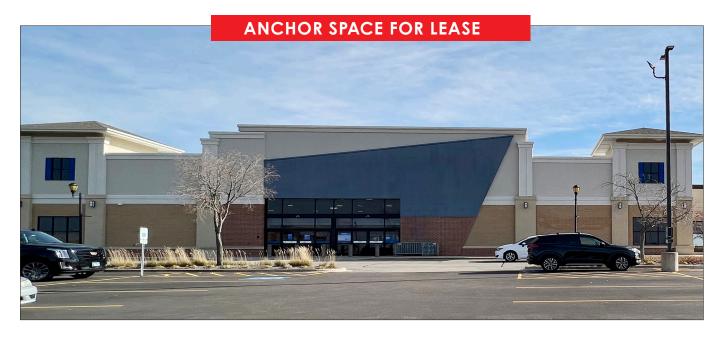

#### FOR LEASE - 30,078 SF - ALGONQUIN GALLERIA

| <b>Building Size:</b> | 30,078 SF     | Ceiling Height: | 22' to joist, open ceiling                |
|-----------------------|---------------|-----------------|-------------------------------------------|
| Center Size:          | 71,357 SF     | Sprinklered:    | Yes                                       |
| Lease Rate:           | \$14.00 PSF   | Truck Dock:     | Yes                                       |
| Net Charges:          | \$8.50 PSF    | Zoning:         | B2 PUD                                    |
| Year Built:           | 2009          | Co-Tenants:     | JoAnn Fabrics, LaZBoy, Bowlero, Golden    |
| Date Available:       | April 1, 2025 |                 | Corral, Lone Star Steakhouse, Potbelly's, |
|                       |               |                 | Athletico, Deli-4-U, Hassleless Mattress  |

#### **PROPERTY INFO**

- Outstanding opportunity to be located at the premier retail intersection of Randall Rd. and County Line Rd. in Algonquin's 2,000,000 square foot retail node
- Temporary tenant in place, will relocate in for April 2025 occupancy
- Located across the street from Algonquin Commons, a premier 600,000 SF lifestyle center anchored by Trader Joe's, Nordstrom Rack, Dick's Sporting Goods, Barnes & Noble, and Walmart Supercenter
- Adjacent to the Enclave, a 74 acre mixed-use development, anchored by Cooper's Hawk, Raising Cane's, Portillo's and Belle Tire
- Affluent trade area boasts average household incomes of \$100,000+
- Traffic counts are 33,000 VPD
- PINS: 03-05-101-016 (Lot 4), 03-05-101-030 (Lot 11)