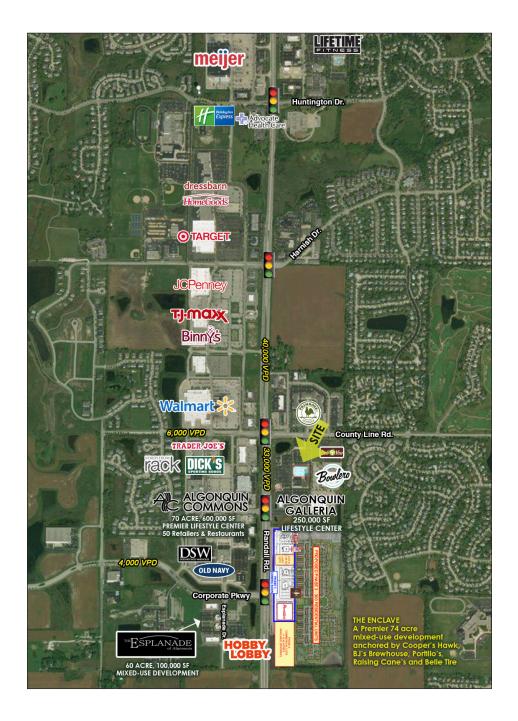

#### **PROPERTY INFO**

- Outstanding opportunity to be located at the premier retail intersection of Randall Rd. and County Line Rd. in Algonquin's 2,000,000 square foot retail node
- Temporary tenant in place, will relocate in for April 2025 occupancy
- Located across the street from Algonquin Commons, a premier 600,000 SF lifestyle center anchored by Trader Joe's, Nordstrom Rack, Dick's Sporting Goods, Barnes & Noble, and Walmart Supercenter
- Adjacent to the Enclave, a 74 acre mixed-use development, anchored by Cooper's Hawk, Raising Cane's, Portillo's and Belle Tire
- Affluent trade area boasts average household incomes of \$100,000+
- Traffic counts are 33,000 VPD
- PINS: 03-05-101-016 (Lot 4), 03-05-101-030 (Lot 11)