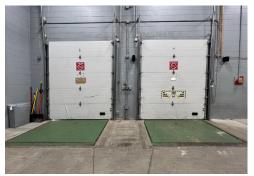

#### FOR LEASE - 30,078 SF - ALGONQUIN GALLERIA

| <b>Building Size:</b> | 30,078 SF     | Ceiling Height: | 22' to joist, open ceiling                |
|-----------------------|---------------|-----------------|-------------------------------------------|
| Center Size:          | 71,357 SF     | Sprinklered:    | Yes                                       |
| Lease Rate:           | \$14.00 PSF   | Truck Dock:     | Yes                                       |
| Net Charges:          | \$8.50 PSF    | Zoning:         | B2 PUD                                    |
| Year Built:           | 2009          | Co-Tenants:     | JoAnn Fabrics, LaZBoy, Bowlero, Golden    |
| Date Available:       | April 1, 2025 |                 | Corral, Lone Star Steakhouse, Potbelly's, |
|                       |               |                 | Athletico, Deli-4-U, Hassleless Mattress  |

#### **PROPERTY INFO**

- Outstanding opportunity to be located at the premier retail intersection of Randall Rd. and County Line Rd. in Algonquin's 2,000,000 square foot retail node
- Temporary tenant in place, will relocate in for April 2025 occupancy
- Located across the street from Algonquin Commons, a premier 600,000 SF lifestyle center anchored by Trader Joe's, Nordstrom Rack, Dick's Sporting Goods, Barnes & Noble, and Walmart Supercenter
- Adjacent to the Enclave, a 74 acre mixed-use development, anchored by Cooper's Hawk, Raising Cane's, Portillo's and Belle Tire
- Affluent trade area boasts average household incomes of \$100,000+
- Traffic counts are 33,000 VPD
- PINS: 03-05-101-016 (Lot 4), 03-05-101-030 (Lot 11)